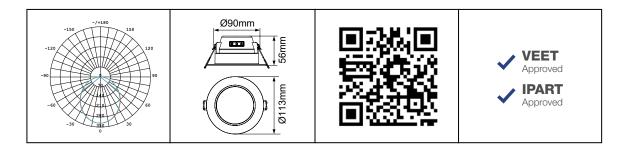

## PRODUCT DATA

| Order Code             | 171009                                           |
|------------------------|--------------------------------------------------|
| Voltage                | 220-240V                                         |
| Wattage                | 7W                                               |
| Lumen Output 3K        | 750Lm                                            |
| Lumen Output 4K & 5.7k | 800Lm                                            |
| ССТ                    | Tri-Colour Selectable - 3K / 4K / 5.7K           |
| IP Rating              | IP54                                             |
| IC Rating              | IC-4                                             |
| Beam Angle             | 100°                                             |
| Light Source           | SMD Chips                                        |
| Driver                 | Integrated                                       |
| Dimmable               | Yes. Leading or Trailing Edge, Universal         |
|                        | (Refer to Dimmer Compatibility List)             |
| Connection             | 1.2 flex & plug                                  |
| Fitting Type           | Recessed                                         |
| Cutout Size            | Ø90mm                                            |
| Construction           | Polycarbonate body / opal polycarbonate diffuser |
| Fitting Colour         | White                                            |
| PF                     | 0.9                                              |
| Net Weight (kg)        | 0.20                                             |
| Lifetime L70B50        | 35,000 hours                                     |
| Warranty               | 5 years                                          |