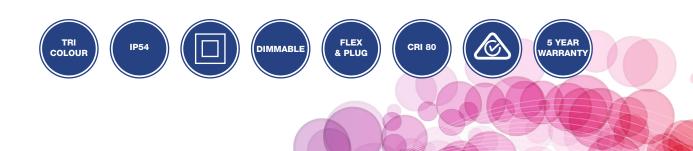

## SUMMARY

The Plastial G3 is a high performing downlight ideal for commercial and residential applications. Engineered to deliver high lumen efficacy @114Lm/W, this downlight features Tri-Colour Selectable technology, giving installers a choice of 3 colour temperatures within 1 fitting for individual preference or application requirements. Incorporating an integrated dimmable driver, the Plastial G3 is rated to IC-4 allowing it to be safely installed under ceiling insulation.

## PRODUCT DATA

| Order Code             | 171009                                           |
|------------------------|--------------------------------------------------|
| Voltage                | 220-240V                                         |
| Wattage                | 7W                                               |
| Lumen Output 3K        | 750Lm                                            |
| Lumen Output 4K & 5.7k | 800Lm                                            |
| ССТ                    | Tri-Colour Selectable - 3K / 4K / 5.7K           |
| IP Rating              | IP54                                             |
| IC Rating              | IC-4                                             |
| Beam Angle             | 100°                                             |
| Light Source           | SMD Chips                                        |
| Driver                 | Integrated                                       |
| Dimmable               | Yes. Leading or Trailing Edge, Universal         |
|                        | (Refer to Dimmer Compatibility List)             |
| Connection             | 1.2 flex & plug                                  |
| Fitting Type           | Recessed                                         |
| Cutout Size            | Ø90mm                                            |
| Construction           | Polycarbonate body / opal polycarbonate diffuser |
| Fitting Colour         | White                                            |
| PF                     | 0.9                                              |
| Net Weight (kg)        | 0.20                                             |
| Lifetime L70B50        | 35,000 hours                                     |
| Warranty               | 5 years                                          |