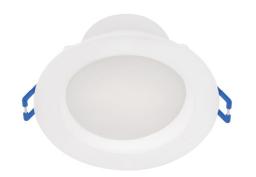

Recessed Downlight

## **SUMMARY**

The Plastial G3 is a high performing downlight ideal for commercial and residential applications. Engineered to deliver high lumen efficacy, this downlight incorporates an integrated dimmable driver. Rated to IC-4, this downlight can be safely installed under ceiling insulation.