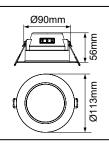

## PRODUCT DATA

| 173353                                           |
|--------------------------------------------------|
| 220-240V                                         |
| 7W                                               |
| 750Lm                                            |
| 3000K                                            |
| IP54                                             |
| IC-4                                             |
| 100°                                             |
| SMD Chips                                        |
| Integrated                                       |
| Yes. Leading or Trailing Edge, Universal         |
| (Refer to Dimmer Compatibility List)             |
| 1.2 flex & plug                                  |
| Recessed                                         |
| Ø90mm                                            |
| Polycarbonate body / opal polycarbonate diffuser |
| White                                            |
| 0.9                                              |
| 0.20                                             |
| 35,000 hours                                     |
| 5 years                                          |
|                                                  |

## **PRODUCT DATA**

| Order Code      | 173354                                           |
|-----------------|--------------------------------------------------|
| Voltage         | 220-240V                                         |
| Wattage         | 7W                                               |
| Lumen Output    | 800Lm                                            |
| CCT             | 4000K                                            |
| IP Rating       | IP54                                             |
| IC Rating       | IC-4                                             |
| Beam Angle      | 100°                                             |
| Light Source    | SMD Chips                                        |
| Driver          | Integrated                                       |
| Dimmable        | Yes. Leading or Trailing Edge, Universal         |
|                 | (Refer to Dimmer Compatibility List)             |
| Connection      | 1.2 flex & plug                                  |
| Fitting Type    | Recessed                                         |
| Cutout Size     | Ø90mm                                            |
| Construction    | Polycarbonate body / opal polycarbonate diffuser |
| Fitting Colour  | White                                            |
| PF              | 0.9                                              |
| Net Weight (kg) | 0.20                                             |
| Lifetime L70B50 | 35,000 hours                                     |
| Warranty        | 5 years                                          |
|                 |                                                  |