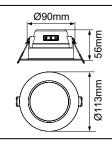

## PRODUCT DATA

| 173353                                           |
|--------------------------------------------------|
| 220-240V                                         |
| 7W                                               |
| 750Lm                                            |
| 3000K                                            |
| IP54                                             |
| IC-4                                             |
| 100°                                             |
| SMD Chips                                        |
| Integrated                                       |
| Yes. Leading or Trailing Edge, Universal         |
| (Refer to Dimmer Compatibility List)             |
| 1.2 flex & plug                                  |
| Recessed                                         |
| Ø90mm                                            |
| Polycarbonate body / opal polycarbonate diffuser |
| White                                            |
| 0.9                                              |
| 0.20                                             |
| 35,000 hours                                     |
| 5 years                                          |
|                                                  |

## **PRODUCT DATA**

| Order Code      | 173354                                           |
|-----------------|--------------------------------------------------|
| Voltage         | 220-240V                                         |
| Wattage         | 7W                                               |
| Lumen Output    | 800Lm                                            |
| CCT             | 4000K                                            |
| IP Rating       | IP54                                             |
| IC Rating       | IC-4                                             |
| Beam Angle      | 100°                                             |
| Light Source    | SMD Chips                                        |
| Driver          | Integrated                                       |
| Dimmable        | Yes. Leading or Trailing Edge, Universal         |
|                 | (Refer to Dimmer Compatibility List)             |
| Connection      | 1.2 flex & plug                                  |
| Fitting Type    | Recessed                                         |
| Cutout Size     | Ø90mm                                            |
| Construction    | Polycarbonate body / opal polycarbonate diffuser |
| Fitting Colour  | White                                            |
| PF              | 0.9                                              |
| Net Weight (kg) | 0.20                                             |
| Lifetime L70B50 | 35,000 hours                                     |
| Warranty        | 5 years                                          |
|                 |                                                  |