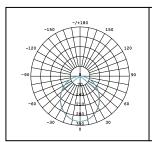

## PRODUCT DATA

| 173353                                           |
|--------------------------------------------------|
| 220-240V                                         |
| 7W                                               |
| 750Lm                                            |
| 3000K                                            |
| IP54                                             |
| IC-4                                             |
| 100°                                             |
| SMD Chips                                        |
| Integrated                                       |
| Yes. Leading or Trailing Edge, Universal         |
| (Refer to Dimmer Compatibility List)             |
| 1.2 flex & plug                                  |
| Recessed                                         |
| Ø90mm                                            |
| Polycarbonate body / opal polycarbonate diffuser |
| White                                            |
| 0.9                                              |
| 0.20                                             |
| 35,000 hours                                     |
| 5 years                                          |
|                                                  |

## **PRODUCT DATA**

| Order Code      | 173354                                           |
|-----------------|--------------------------------------------------|
| Voltage         | 220-240V                                         |
| Wattage         | 7W                                               |
| Lumen Output    | 800Lm                                            |
| CCT             | 4000K                                            |
| IP Rating       | IP54                                             |
| IC Rating       | IC-4                                             |
| Beam Angle      | 100°                                             |
| Light Source    | SMD Chips                                        |
| Driver          | Integrated                                       |
| Dimmable        | Yes. Leading or Trailing Edge, Universal         |
|                 | (Refer to Dimmer Compatibility List)             |
| Connection      | 1.2 flex & plug                                  |
| Fitting Type    | Recessed                                         |
| Cutout Size     | Ø90mm                                            |
| Construction    | Polycarbonate body / opal polycarbonate diffuser |
| Fitting Colour  | White                                            |
| PF              | 0.9                                              |
| Net Weight (kg) | 0.20                                             |
| Lifetime L70B50 | 35,000 hours                                     |
| Warranty        | 5 years                                          |
|                 |                                                  |