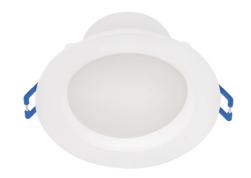

Recessed Downlight

## **SUMMARY**

The Plastial G3 is a high performing downlight ideal for commercial and residential applications. Engineered to deliver high lumen efficacy, this downlight incorporates an integrated dimmable driver. Rated to IC-4, this downlight can be safely installed under ceiling insulation.