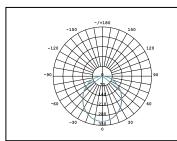

## PRODUCT DATA

| 173353                                           |
|--------------------------------------------------|
| 220-240V                                         |
| 7W                                               |
| 750Lm                                            |
| 3000K                                            |
| IP54                                             |
| IC-4                                             |
| 100°                                             |
| SMD Chips                                        |
| Integrated                                       |
| Yes. Leading or Trailing Edge, Universal         |
| (Refer to Dimmer Compatibility List)             |
| 1.2 flex & plug                                  |
| Recessed                                         |
| Ø90mm                                            |
| Polycarbonate body / opal polycarbonate diffuser |
| White                                            |
| 0.9                                              |
| 0.20                                             |
| 35,000 hours                                     |
| 5 years                                          |
|                                                  |

## **PRODUCT DATA**

| Order Code      | 173354                                           |
|-----------------|--------------------------------------------------|
| Voltage         | 220-240V                                         |
| Wattage         | 7W                                               |
| Lumen Output    | 800Lm                                            |
| CCT             | 4000K                                            |
| IP Rating       | IP54                                             |
| IC Rating       | IC-4                                             |
| Beam Angle      | 100°                                             |
| Light Source    | SMD Chips                                        |
| Driver          | Integrated                                       |
| Dimmable        | Yes. Leading or Trailing Edge, Universal         |
|                 | (Refer to Dimmer Compatibility List)             |
| Connection      | 1.2 flex & plug                                  |
| Fitting Type    | Recessed                                         |
| Cutout Size     | Ø90mm                                            |
| Construction    | Polycarbonate body / opal polycarbonate diffuser |
| Fitting Colour  | White                                            |
| PF              | 0.9                                              |
| Net Weight (kg) | 0.20                                             |
| Lifetime L70B50 | 35,000 hours                                     |
| Warranty        | 5 years                                          |
|                 |                                                  |