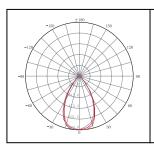

## **PRODUCT DATA**

| Order Code           | 171014                                           |
|----------------------|--------------------------------------------------|
| Voltage              | 220-240V                                         |
| Wattage              | 9W                                               |
| Lumen Output 3K      | 750Lm                                            |
| Lumen Output 4K & 5K | 800Lm                                            |
| ССТ                  | Tri-Colour Selectable - 3K / 4K / 5K             |
| IP Rating            | IP44                                             |
| IC Rating            | IC-4                                             |
| Beam Angle           | 60°                                              |
| Light Source         | SMD Chips                                        |
| Driver               | Integrated Flicker-Free                          |
| Dimmable             | Yes. Leading or Trailing Edge, Universal         |
|                      | (Refer to Dimmer Compatibility List)             |
| Connection           | 1.2 flex & plug                                  |
| Fitting Type         | Deep set                                         |
| Cutout Size          | Ø90mm                                            |
| Construction         | Polycarbonate body / opal polycarbonate diffuser |
| Fitting Colour       | White                                            |
| PF                   | 0.9                                              |
| Net Weight (kg)      | 0.24                                             |
| Lifetime L70B50      | 35,000 hours                                     |
| Warranty             | 5 years                                          |
|                      |                                                  |