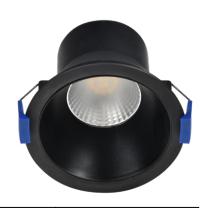

Low Glare Downlight

## **SUMMARY**

The Marklite is a deep set, low glare downlight solution for residential and commercial applications. It features an integrated Flicker-Free driver for superior lighting comfort and Tri-Colour selectable technology offering the flexibility and convenience of 3 colour temperatures in 1 fitting. Installers can now cater to a broader range of needs with fewer variants, saving time and money. Rated IP54 and IC-4 for peace of mind, it can be safely installed in wet areas like bathrooms and abutted against thermal building materials like insulation.

## **PRODUCT DATA**

| Order Code           | 171014BK                                         |
|----------------------|--------------------------------------------------|
| Voltage              | 220-240V                                         |
| Wattage              | 9W                                               |
| Lumen Output 3K      | 700Lm                                            |
| Lumen Output 4K & 5K | 750Lm                                            |
| ССТ                  | Tri-Colour Selectable - 3K / 4K / 5K             |
| IP Rating            | IP44                                             |
| IC Rating            | IC-4                                             |
| Beam Angle           | 60°                                              |
| Light Source         | SMD Chips                                        |
| Driver               | Integrated Flicker-Free                          |
| Dimmable             | Yes. Leading or Trailing Edge, Universal         |
|                      | (Refer to Dimmer Compatibility List)             |
| Connection           | 1.2 flex & plug                                  |
| Fitting Type         | Deep set                                         |
| Cutout Size          | Ø90mm                                            |
| Construction         | Polycarbonate body / opal polycarbonate diffuser |
| Fitting Colour       | Black                                            |
| PF                   | 0.9                                              |
| Net Weight (kg)      | 0.24                                             |
| Lifetime L70B50      | 35,000 hours                                     |
| Warranty             | 5 years                                          |