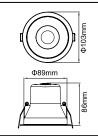

## **PRODUCT DATA**

| Order Code           | 171014                                           |
|----------------------|--------------------------------------------------|
| Voltage              | 220-240V                                         |
| Wattage              | 9W                                               |
| Lumen Output 3K      | 750Lm                                            |
| Lumen Output 4K & 5K | 800Lm                                            |
| ССТ                  | Tri-Colour Selectable - 3K / 4K / 5K             |
| IP Rating            | IP44                                             |
| IC Rating            | IC-4                                             |
| Beam Angle           | 60°                                              |
| Light Source         | SMD Chips                                        |
| Driver               | Integrated Flicker-Free                          |
| Dimmable             | Yes. Leading or Trailing Edge, Universal         |
|                      | (Refer to Dimmer Compatibility List)             |
| Connection           | 1.2 flex & plug                                  |
| Fitting Type         | Deep set                                         |
| Cutout Size          | Ø90mm                                            |
| Construction         | Polycarbonate body / opal polycarbonate diffuser |
| Fitting Colour       | White                                            |
| PF                   | 0.9                                              |
| Net Weight (kg)      | 0.24                                             |
| Lifetime L70B50      | 35,000 hours                                     |
| Warranty             | 5 years                                          |
|                      |                                                  |