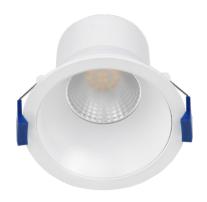

Low Glare Downlight

## **SUMMARY**

The Marklite is a deep set, low glare downlight solution for residential and commercial applications. It features an integrated Flicker-Free driver for superior lighting comfort and Tri-Colour selectable technology offering the flexibility and convenience of 3 colour temperatures in 1 fitting. Installers can now cater to a broader range of needs with fewer variants, saving time and money. Rated IP44 and IC-4 for peace of mind, it can be safely installed in wet areas like bathrooms and abutted against thermal building materials like insulation.

## **PRODUCT DATA**

| Order Code           | 171014                                           |
|----------------------|--------------------------------------------------|
| Voltage              | 220-240V                                         |
| Wattage              | 9W                                               |
| Lumen Output 3K      | 750Lm                                            |
| Lumen Output 4K & 5K | 800Lm                                            |
| ССТ                  | Tri-Colour Selectable - 3K / 4K / 5K             |
| IP Rating            | IP44                                             |
| IC Rating            | IC-4                                             |
| Beam Angle           | 60°                                              |
| Light Source         | SMD Chips                                        |
| Driver               | Integrated Flicker-Free                          |
| Dimmable             | Yes. Leading or Trailing Edge, Universal         |
|                      | (Refer to Dimmer Compatibility List)             |
| Connection           | 1.2 flex & plug                                  |
| Fitting Type         | Deep set                                         |
| Cutout Size          | Ø90mm                                            |
| Construction         | Polycarbonate body / opal polycarbonate diffuser |
| Fitting Colour       | White                                            |
| PF                   | 0.9                                              |
| Net Weight (kg)      | 0.24                                             |
| Lifetime L70B50      | 35,000 hours                                     |
| Warranty             | 5 years                                          |
|                      |                                                  |