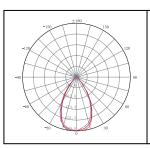

## **PRODUCT DATA**

| Order Code           | 171014                                           |
|----------------------|--------------------------------------------------|
| Voltage              | 220-240V                                         |
| Wattage              | 9W                                               |
| Lumen Output 3K      | 750Lm                                            |
| Lumen Output 4K & 5K | 800Lm                                            |
| ССТ                  | Tri-Colour Selectable - 3K / 4K / 5K             |
| IP Rating            | IP44                                             |
| IC Rating            | IC-4                                             |
| Beam Angle           | 60°                                              |
| Light Source         | SMD Chips                                        |
| Driver               | Integrated Flicker-Free                          |
| Dimmable             | Yes. Leading or Trailing Edge, Universal         |
|                      | (Refer to Dimmer Compatibility List)             |
| Connection           | 1.2 flex & plug                                  |
| Fitting Type         | Deep set                                         |
| Cutout Size          | Ø90mm                                            |
| Construction         | Polycarbonate body / opal polycarbonate diffuser |
| Fitting Colour       | White                                            |
| PF                   | 0.9                                              |
| Net Weight (kg)      | 0.24                                             |
| Lifetime L70B50      | 35,000 hours                                     |
| Warranty             | 5 years                                          |
|                      |                                                  |