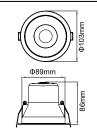

## **PRODUCT DATA**

| Order Code           | 171014                                           |
|----------------------|--------------------------------------------------|
| Voltage              | 220-240V                                         |
| Wattage              | 9W                                               |
| Lumen Output 3K      | 750Lm                                            |
| Lumen Output 4K & 5K | 800Lm                                            |
| ССТ                  | Tri-Colour Selectable - 3K / 4K / 5K             |
| IP Rating            | IP44                                             |
| IC Rating            | IC-4                                             |
| Beam Angle           | 60°                                              |
| Light Source         | SMD Chips                                        |
| Driver               | Integrated Flicker-Free                          |
| Dimmable             | Yes. Leading or Trailing Edge, Universal         |
|                      | (Refer to Dimmer Compatibility List)             |
| Connection           | 1.2 flex & plug                                  |
| Fitting Type         | Deep set                                         |
| Cutout Size          | Ø90mm                                            |
| Construction         | Polycarbonate body / opal polycarbonate diffuser |
| Fitting Colour       | White                                            |
| PF                   | 0.9                                              |
| Net Weight (kg)      | 0.24                                             |
| Lifetime L70B50      | 35,000 hours                                     |
| Warranty             | 5 years                                          |
|                      |                                                  |

## **PRODUCT DATA**

| Order Code           | 171014BK                                         |
|----------------------|--------------------------------------------------|
| Voltage              | 220-240V                                         |
| Wattage              | 9W                                               |
| Lumen Output 3K      | 700Lm                                            |
| Lumen Output 4K & 5K | 750Lm                                            |
| ССТ                  | Tri-Colour Selectable - 3K / 4K / 5K             |
| IP Rating            | IP44                                             |
| IC Rating            | IC-4                                             |
| Beam Angle           | 60°                                              |
| Light Source         | SMD Chips                                        |
| Driver               | Integrated Flicker-Free                          |
| Dimmable             | Yes. Leading or Trailing Edge, Universal         |
|                      | (Refer to Dimmer Compatibility List)             |
| Connection           | 1.2 flex & plug                                  |
| Fitting Type         | Deep set                                         |
| Cutout Size          | Ø90mm                                            |
| Construction         | Polycarbonate body / opal polycarbonate diffuser |
| Fitting Colour       | Black                                            |
| PF                   | 0.9                                              |
| Net Weight (kg)      | 0.24                                             |
| Lifetime L70B50      | 35,000 hours                                     |
| Warranty             | 5 years                                          |