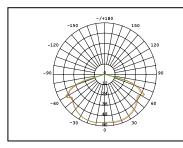

## **SUMMARY**

The Ledway is a non-maintained emergency solution for industrial, commercial and highrise residential applications. It is fully compliant to AS/NZS 2293 and has an emergency classification of C0:D40/C90:D40. Supplied with a reliable LiFePO4 battery, this fitting has the flexibility to be recessed or surface mounted in conjunction with the Ledway Surface Mount Box (available separately).

## **PRODUCT DATA**

| 173006           |
|------------------|
| 220-240V         |
| 2W               |
| IP20             |
| No               |
| 1.2m flex & plug |
| 74mm             |
| White            |
| C0:D40 / C90:D40 |
| 0.27             |
| 3 years          |
|                  |