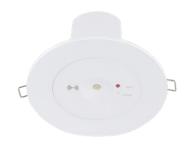

## **SUMMARY**

The Ledway is a non-maintained emergency solution for industrial, commercial and highrise residential applications. It is fully compliant to AS/NZS 2293 and has an emergency classification of C0:D40/C90:D40. Supplied with a reliable LiFePO4 battery, this fitting has the flexibility to be recessed or surface mounted in conjunction with the Ledway Surface Mount Box (available separately).

## **PRODUCT DATA**

| 173006           |
|------------------|
| 220-240V         |
| 2W               |
| IP20             |
| No               |
| 1.2m flex & plug |
| 74mm             |
| White            |
| C0:D40 / C90:D40 |
| 0.27             |
| 3 years          |
|                  |