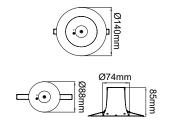

## **PRODUCT DATA**

| 173006           |
|------------------|
| 220-240V         |
| 2W               |
| IP20             |
| No               |
| 1.2m flex & plug |
| 74mm             |
| White            |
| C0:D40 / C90:D40 |
| 0.27             |
| 3 years          |
|                  |