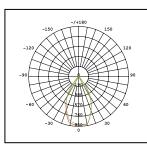

## **PRODUCT DATA**

| Order Code      | 173274       |
|-----------------|--------------|
| Voltage         | 220-240V     |
| Wattage         | 10W          |
| Lumen Output    | 820Lm        |
| ССТ             | 4000K        |
| IP Rating       | IP65         |
| Beam Angle      | 60°          |
| Light Source    | COB Chips    |
| Driver          | Integrated   |
| Dimmable        | No           |
| Construction    | Metal body   |
| Fitting Colour  | Black        |
| PF              | 0.9          |
| Net Weight (kg) | 0.50         |
| Lifetime L70B50 | 35,000 hours |
| Warranty        | 3 years      |