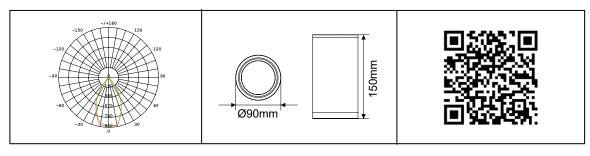

## **PRODUCT DATA**

| Order Code      | 173274       |
|-----------------|--------------|
| Voltage         | 220-240V     |
| Wattage         | 10W          |
| Lumen Output    | 820Lm        |
| ССТ             | 4000K        |
| IP Rating       | IP65         |
| Beam Angle      | 60°          |
| Light Source    | COB Chips    |
| Driver          | Integrated   |
| Dimmable        | No           |
| Construction    | Metal body   |
| Fitting Colour  | Black        |
| PF              | 0.9          |
| Net Weight (kg) | 0.50         |
| Lifetime L70B50 | 35,000 hours |
| Warranty        | 3 years      |

## **PRODUCT DATA**

| Order Code      | 173275       |
|-----------------|--------------|
| Voltage         | 220-240V     |
| Wattage         | 10W          |
| Lumen Output    | 820Lm        |
| CCT             | 5000K        |
| IP Rating       | IP65         |
| Beam Angle      | 60°          |
| Light Source    | COB Chips    |
| Driver          | Integrated   |
| Dimmable        | No           |
| Construction    | Metal body   |
| Fitting Colour  | Black        |
| PF              | 0.9          |
| Net Weight (kg) | 0.50         |
| Lifetime L70B50 | 35,000 hours |
| Warranty        | 3 years      |

# **PRODUCT DATA**

| 173284       |
|--------------|
| 220-240V     |
| 10W          |
| 820Lm        |
| 4000K        |
| IP65         |
| 60°          |
| COB Chips    |
| Integrated   |
| No           |
| Metal body   |
| White        |
| 0.9          |
| 0.50         |
| 35,000 hours |
| 3 years      |
|              |