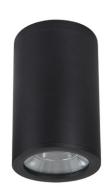

## **SUMMARY**

The Jenlite is a stylish surface mounted downlight ideal for commercial and residential applications. Engineered to deliver high lumen efficacy, it features an integrated driver and high efficiency COB LED chips. Suitable for outdoor use, the Jenlite is constructed from powder-coated die-cast metal for durability.