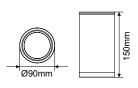

## **PRODUCT DATA**

| Order Code      | 173274       |
|-----------------|--------------|
| Voltage         | 220-240V     |
| Wattage         | 10W          |
| Lumen Output    | 820Lm        |
| ССТ             | 4000K        |
| IP Rating       | IP65         |
| Beam Angle      | 60°          |
| Light Source    | COB Chips    |
| Driver          | Integrated   |
| Dimmable        | No           |
| Construction    | Metal body   |
| Fitting Colour  | Black        |
| PF              | 0.9          |
| Net Weight (kg) | 0.50         |
| Lifetime L70B50 | 35,000 hours |
| Warranty        | 3 years      |