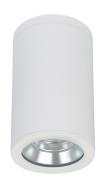

## **SUMMARY**

The Jenlite is a stylish surface mounted downlight ideal for commercial and residential applications. Engineered to deliver high lumen efficacy, it features an integrated driver and high efficiency COB LED chips. Suitable for outdoor use, the Jenlite is constructed from powder-coated die-cast metal for durability.