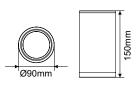

## **PRODUCT DATA**

| Order Code      | 173274       |
|-----------------|--------------|
| Voltage         | 220-240V     |
| Wattage         | 10W          |
| Lumen Output    | 820Lm        |
| ССТ             | 4000K        |
| IP Rating       | IP65         |
| Beam Angle      | 60°          |
| Light Source    | COB Chips    |
| Driver          | Integrated   |
| Dimmable        | No           |
| Construction    | Metal body   |
| Fitting Colour  | Black        |
| PF              | 0.9          |
| Net Weight (kg) | 0.50         |
| Lifetime L70B50 | 35,000 hours |
| Warranty        | 3 years      |