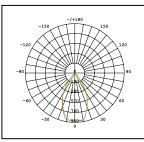

## **PRODUCT DATA**

| Order Code      | 173274       |
|-----------------|--------------|
| Voltage         | 220-240V     |
| Wattage         | 10W          |
| Lumen Output    | 820Lm        |
| ССТ             | 4000K        |
| IP Rating       | IP65         |
| Beam Angle      | 60°          |
| Light Source    | COB Chips    |
| Driver          | Integrated   |
| Dimmable        | No           |
| Construction    | Metal body   |
| Fitting Colour  | Black        |
| PF              | 0.9          |
| Net Weight (kg) | 0.50         |
| Lifetime L70B50 | 35,000 hours |
| Warranty        | 3 years      |

## **PRODUCT DATA**

| Order Code      | 173275       |
|-----------------|--------------|
| Voltage         | 220-240V     |
| Wattage         | 10W          |
| Lumen Output    | 820Lm        |
| CCT             | 5000K        |
| IP Rating       | IP65         |
| Beam Angle      | 60°          |
| Light Source    | COB Chips    |
| Driver          | Integrated   |
| Dimmable        | No           |
| Construction    | Metal body   |
| Fitting Colour  | Black        |
| PF              | 0.9          |
| Net Weight (kg) | 0.50         |
| Lifetime L70B50 | 35,000 hours |
| Warranty        | 3 years      |

# **PRODUCT DATA**

| 173284       |
|--------------|
| 220-240V     |
| 10W          |
| 820Lm        |
| 4000K        |
| IP65         |
| 60°          |
| COB Chips    |
| Integrated   |
| No           |
| Metal body   |
| White        |
| 0.9          |
| 0.50         |
| 35,000 hours |
| 3 years      |
|              |