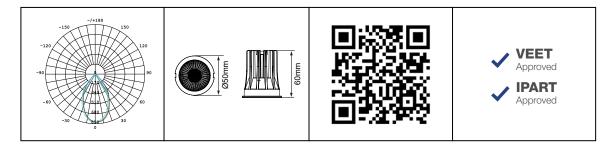

# PRODUCT DATA

| Order Code      | 262003                                   |  |
|-----------------|------------------------------------------|--|
| Voltage         | 220-240V                                 |  |
| Wattage         | 10.5W                                    |  |
| Lumen Output    | 800Lm                                    |  |
| ССТ             | 5000K                                    |  |
| IP Rating       | IP20                                     |  |
| Beam Angle      | 60°                                      |  |
| Light Source    | SMD Chips                                |  |
| Driver          | Remote                                   |  |
| Dimmable        | Yes. Leading or Trailing Edge, Universal |  |
|                 | (Refer to Dimmer Compatibility List)     |  |
| Connection      | 1.2 flex & plug                          |  |
| Construction    | Aluminium body / faceted reflector       |  |
| Fitting Colour  | Black                                    |  |
| PF              | 0.9                                      |  |
| Net Weight (kg) | 0.24                                     |  |
| Lifetime L70B50 | 35,000 hours                             |  |
| Warranty        | 5 years                                  |  |
|                 | •                                        |  |