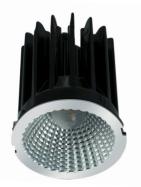

#### SUMMARY

The Emilite is an adjustable modular downlight ideal for commercial and residential applications. Engineered to deliver high lumen efficacy, this downlight features a remote dimmable driver, allowing it to be safely installed under ceiling insulation. The Emilite is required to be installed in conjunction with the Emilite downlight holder. It's also a retrofit solution to traditional GU10 and MR16 style downlights where the existing holder may be used.