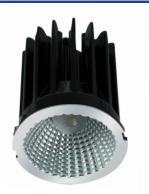

#### SUMMARY

The Emilite is an adjustable modular downlight ideal for commercial and residential applications. Engineered to deliver high lumen efficacy, this downlight features a remote dimmable driver, allowing it to be safely installed under ceiling insulation. The Emilite is required to be installed in conjunction with the Emilite downlight holder. It's also a retrofit solution to traditional GU10 and MR16 style downlights where the existing holder may be used.