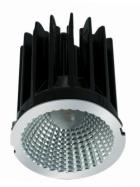

#### SUMMARY

The Emilite is an adjustable modular downlight ideal for commercial and residential applications. Engineered to deliver high lumen efficacy, this downlight features a remote dimmable driver, allowing it to be safely installed under ceiling insulation. The Emilite is required to be installed in conjunction with the Emilite downlight holder. It's also a retrofit solution to traditional GU10 and MR16 style downlights where the existing holder may be used.

# PRODUCT DATA

| Order Code      | 262003                                   |  |
|-----------------|------------------------------------------|--|
| Voltage         | 220-240V                                 |  |
| Wattage         | 10.5W                                    |  |
| Lumen Output    | 800Lm                                    |  |
| ССТ             | 5000K                                    |  |
| IP Rating       | IP20                                     |  |
| Beam Angle      | 60°                                      |  |
| Light Source    | SMD Chips                                |  |
| Driver          | Remote                                   |  |
| Dimmable        | Yes. Leading or Trailing Edge, Universal |  |
|                 | (Refer to Dimmer Compatibility List)     |  |
| Connection      | 1.2 flex & plug                          |  |
| Construction    | Aluminium body / faceted reflector       |  |
| Fitting Colour  | Black                                    |  |
| PF              | 0.9                                      |  |
| Net Weight (kg) | 0.24                                     |  |
| Lifetime L70B50 | 35,000 hours                             |  |
| Warranty        | 5 years                                  |  |
|                 | •                                        |  |