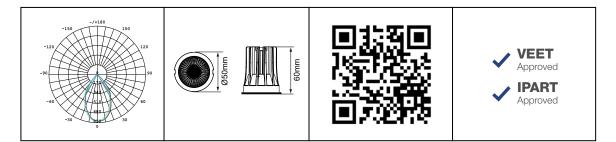

# PRODUCT DATA

| Order Code      | 262003                                   |  |
|-----------------|------------------------------------------|--|
| Voltage         | 220-240V                                 |  |
| Wattage         | 10.5W                                    |  |
| Lumen Output    | 800Lm                                    |  |
| ССТ             | 5000K                                    |  |
| IP Rating       | IP20                                     |  |
| Beam Angle      | 60°                                      |  |
| Light Source    | SMD Chips                                |  |
| Driver          | Remote                                   |  |
| Dimmable        | Yes. Leading or Trailing Edge, Universal |  |
|                 | (Refer to Dimmer Compatibility List)     |  |
| Connection      | 1.2 flex & plug                          |  |
| Construction    | Aluminium body / faceted reflector       |  |
| Fitting Colour  | Black                                    |  |
| PF              | 0.9                                      |  |
| Net Weight (kg) | 0.24                                     |  |
| Lifetime L70B50 | 35,000 hours                             |  |
| Warranty        | 5 years                                  |  |
|                 | •                                        |  |