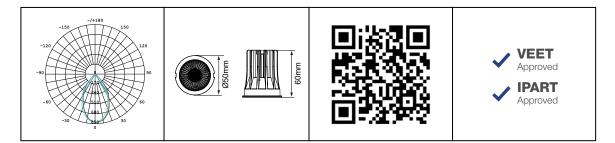

# PRODUCT DATA

| Order Code      | 262003                                   |  |
|-----------------|------------------------------------------|--|
| Voltage         | 220-240V                                 |  |
| Wattage         | 10.5W                                    |  |
| Lumen Output    | 800Lm                                    |  |
| ССТ             | 5000K                                    |  |
| IP Rating       | IP20                                     |  |
| Beam Angle      | 60°                                      |  |
| Light Source    | SMD Chips                                |  |
| Driver          | Remote                                   |  |
| Dimmable        | Yes. Leading or Trailing Edge, Universal |  |
|                 | (Refer to Dimmer Compatibility List)     |  |
| Connection      | 1.2 flex & plug                          |  |
| Construction    | Aluminium body / faceted reflector       |  |
| Fitting Colour  | Black                                    |  |
| PF              | 0.9                                      |  |
| Net Weight (kg) | 0.24                                     |  |
| Lifetime L70B50 | 35,000 hours                             |  |
| Warranty        | 5 years                                  |  |
|                 | •                                        |  |

# PRODUCT DATA

| 262002                                   |
|------------------------------------------|
| 220-240V                                 |
| 10.5W                                    |
| 800Lm                                    |
| 4000K                                    |
| IP20                                     |
| 60°                                      |
| SMD Chips                                |
| Remote                                   |
| Yes. Leading or Trailing Edge, Universal |
| (Refer to Dimmer Compatibility List)     |
| 1.2 flex & plug                          |
| Aluminium body / faceted reflector       |
| Black                                    |
| 0.9                                      |
| 0.24                                     |
| 35,000 hours                             |
| 5 years                                  |
|                                          |

## PRODUCT DATA

| Order Code      | 262001                                   |
|-----------------|------------------------------------------|
| Voltage         | 220-240V                                 |
| Wattage         | 10.5W                                    |
| Lumen Output    | 750Lm                                    |
| CCT             | 3000K                                    |
| IP Rating       | IP20                                     |
| Beam Angle      | 60°                                      |
| Light Source    | SMD Chips                                |
| Driver          | Remote                                   |
| Dimmable        | Yes. Leading or Trailing Edge, Universal |
|                 | (Refer to Dimmer Compatibility List)     |
| Connection      | 1.2 flex & plug                          |
| Construction    | Aluminium body / faceted reflector       |
| Fitting Colour  | Black                                    |
| PF              | 0.9                                      |
| Net Weight (kg) | 0.24                                     |
| Lifetime L70B50 | 35,000 hours                             |
| Warranty        | 5 years                                  |
|                 | •                                        |