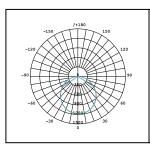

| Order Code        | 221003                                                 |
|-------------------|--------------------------------------------------------|
| Voltage           | 220-240V                                               |
| Wattage           | 50W                                                    |
| Lumen Output 4K   | 5000Lm                                                 |
| Lumen Output 5K   | 5100Lm                                                 |
| Lumen Output 6.5K | 5000Lm                                                 |
| ССТ               | Tri-Colour Selectable - 4K / 5K / 6.5K                 |
| IP Rating         | IP40                                                   |
| UGR Rating        | UGR<22                                                 |
| MacAdams Rating   | SDCM≤4                                                 |
| CRI Rating        | Ra≥80                                                  |
| Beam Angle        | 110°                                                   |
| Light Source      | SMD Chips                                              |
| Driver            | Remote                                                 |
| Dimmable          | No                                                     |
| Connection        | 1.2 flex and plug                                      |
| Construction      | Extruded aluminium frame / Opal polycarbonate diffuser |
| Finish            | Powder coated                                          |
| Fitting Colour    | White                                                  |
| PF                | 0.9                                                    |
| Net Weight (kg)   | 4.31                                                   |
| Lifetime L70B50   | 50,000 hours                                           |
| Warranty          | 5 years                                                |
|                   |                                                        |

| Order Code        | 221000                                                 |
|-------------------|--------------------------------------------------------|
| Voltage           | 220-240V                                               |
| Wattage           | 17W                                                    |
| Lumen Output 4K   | 1600Lm                                                 |
| Lumen Output 5K   | 1700Lm                                                 |
| Lumen Output 6.5K | 1600Lm                                                 |
| ССТ               | Tri-Colour Selectable - 4K / 5K / 6.5K                 |
| IP Rating         | IP40                                                   |
| UGR Rating        | UGR<22                                                 |
| MacAdams Rating   | SDCM≤4                                                 |
| CRI Rating        | Ra≥80                                                  |
| Beam Angle        | 110°                                                   |
| Light Source      | SMD Chips                                              |
| Driver            | Remote                                                 |
| Dimmable          | No                                                     |
| Connection        | 1.2 flex and plug                                      |
| Construction      | Extruded aluminium frame / Opal polycarbonate diffuser |
| Finish            | Powder coated                                          |
| Fitting Colour    | White                                                  |
| PF                | 0.9                                                    |
| Net Weight (kg)   | 1.17                                                   |
| Lifetime L70B50   | 50,000 hours                                           |
| Warranty          | 5 years                                                |
|                   |                                                        |