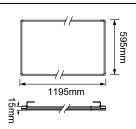

### **SUMMARY**

The Destiny Plus tri-colour is a highly efficient edge-lit panel. Engineered using a PMMA light guide to deliver a lighter, brighter and stronger result. It's also incredibly slim at only 15mm thin. It features Tri-Colour selectable technology, giving installers the choice of 3 colour temperatures in 1 fitting, and a pre-wired flex and plug for quick and easy installation. It has a CRI rating of Ra>80 and a MacAdams rating of SDCM<4. Built to last, it has an aluminium frame that is finished in smooth powder-coating for durability and an opal polycarbonate diffuser.