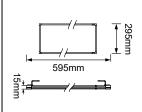

### **SUMMARY**

The Destiny Plus tri-colour is a highly efficient edge-lit panel. Engineered using a PMMA light guide to deliver a lighter, brighter and stronger result. It's also incredibly slim at only 15mm thin. It features Tri-Colour selectable technology, giving installers the choice of 3 colour temperatures in 1 fitting, and a pre-wired flex and plug for quick and easy installation. It has a CRI rating of Ra>80 and a MacAdams rating of SDCM<4. Built to last, it has an aluminium frame that is finished in smooth powder-coating for durability and an opal polycarbonate diffuser.