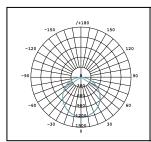

| Order Code        | 221003                                                 |
|-------------------|--------------------------------------------------------|
| Voltage           | 220-240V                                               |
| Wattage           | 50W                                                    |
| Lumen Output 4K   | 5000Lm                                                 |
| Lumen Output 5K   | 5100Lm                                                 |
| Lumen Output 6.5K | 5000Lm                                                 |
| ССТ               | Tri-Colour Selectable - 4K / 5K / 6.5K                 |
| IP Rating         | IP40                                                   |
| UGR Rating        | UGR<22                                                 |
| MacAdams Rating   | SDCM≤4                                                 |
| CRI Rating        | Ra≥80                                                  |
| Beam Angle        | 110°                                                   |
| Light Source      | SMD Chips                                              |
| Driver            | Remote                                                 |
| Dimmable          | No                                                     |
| Connection        | 1.2 flex and plug                                      |
| Construction      | Extruded aluminium frame / Opal polycarbonate diffuser |
| Finish            | Powder coated                                          |
| Fitting Colour    | White                                                  |
| PF                | 0.9                                                    |
| Net Weight (kg)   | 4.31                                                   |
| Lifetime L70B50   | 50,000 hours                                           |
| Warranty          | 5 years                                                |
|                   |                                                        |

| Order Code        | 221001                                                 |
|-------------------|--------------------------------------------------------|
| Voltage           | 220-240V                                               |
| Wattage           | 32W                                                    |
| Lumen Output 4K   | 3200Lm                                                 |
| Lumen Output 5K   | 3400Lm                                                 |
| Lumen Output 6.5K | 3200Lm                                                 |
| ССТ               | Tri-Colour Selectable - 4K / 5K / 6.5K                 |
| IP Rating         | IP40                                                   |
| UGR Rating        | UGR<22                                                 |
| MacAdams Rating   | SDCM≤4                                                 |
| CRI Rating        | Ra≥80                                                  |
| Beam Angle        | 110°                                                   |
| Light Source      | SMD Chips                                              |
| Driver            | Remote                                                 |
| Dimmable          | No                                                     |
| Connection        | 1.2 flex and plug                                      |
| Construction      | Extruded aluminium frame / Opal polycarbonate diffuser |
| Finish            | Powder coated                                          |
| Fitting Colour    | White                                                  |
| PF                | 0.9                                                    |
| Net Weight (kg)   | 1.95                                                   |
| Lifetime L70B50   | 50,000 hours                                           |
| Warranty          | 5 years                                                |
|                   |                                                        |

| Order Code        | 221002                                                 |
|-------------------|--------------------------------------------------------|
| Voltage           | 220-240V                                               |
| Wattage           | 32W                                                    |
| Lumen Output 4K   | 3200Lm                                                 |
| Lumen Output 5K   | 3400Lm                                                 |
| Lumen Output 6.5K | 3200Lm                                                 |
| ССТ               | Tri-Colour Selectable - 4K / 5K / 6.5K                 |
| IP Rating         | IP40                                                   |
| UGR Rating        | UGR<22                                                 |
| MacAdams Rating   | SDCM≤4                                                 |
| CRI Rating        | Ra≥80                                                  |
| Beam Angle        | 110°                                                   |
| Light Source      | SMD Chips                                              |
| Driver            | Remote                                                 |
| Dimmable          | No                                                     |
| Connection        | 1.2 flex and plug                                      |
| Construction      | Extruded aluminium frame / Opal polycarbonate diffuser |
| Finish            | Powder coated                                          |
| Fitting Colour    | White                                                  |
| PF                | 0.9                                                    |
| Net Weight (kg)   | 2.05                                                   |
| Lifetime L70B50   | 50,000 hours                                           |
| Warranty          | 5 years                                                |
|                   |                                                        |

| Order Code        | 221000                                                 |
|-------------------|--------------------------------------------------------|
| Voltage           | 220-240V                                               |
| Wattage           | 17W                                                    |
| Lumen Output 4K   | 1600Lm                                                 |
| Lumen Output 5K   | 1700Lm                                                 |
| Lumen Output 6.5K | 1600Lm                                                 |
| ССТ               | Tri-Colour Selectable - 4K / 5K / 6.5K                 |
| IP Rating         | IP40                                                   |
| UGR Rating        | UGR<22                                                 |
| MacAdams Rating   | SDCM≤4                                                 |
| CRI Rating        | Ra≥80                                                  |
| Beam Angle        | 110°                                                   |
| Light Source      | SMD Chips                                              |
| Driver            | Remote                                                 |
| Dimmable          | No                                                     |
| Connection        | 1.2 flex and plug                                      |
| Construction      | Extruded aluminium frame / Opal polycarbonate diffuser |
| Finish            | Powder coated                                          |
| Fitting Colour    | White                                                  |
| PF                | 0.9                                                    |
| Net Weight (kg)   | 1.17                                                   |
| Lifetime L70B50   | 50,000 hours                                           |
| Warranty          | 5 years                                                |
|                   |                                                        |