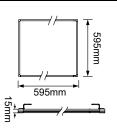

### **SUMMARY**

The Destiny Plus tri-colour is a highly efficient edge-lit panel. Engineered using a PMMA light guide to deliver a lighter, brighter and stronger result. It's also incredibly slim at only 15mm thin. It features Tri-Colour selectable technology, giving installers the choice of 3 colour temperatures in 1 fitting, and a pre-wired flex and plug for quick and easy installation. It has a CRI rating of Ra>80 and a MacAdams rating of SDCM<4. Built to last, it has an aluminium frame that is finished in smooth powder-coating for durability and an opal polycarbonate diffuser.