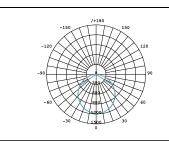

| Order Code        | 221003                                                 |
|-------------------|--------------------------------------------------------|
| Voltage           | 220-240V                                               |
| Wattage           | 50W                                                    |
| Lumen Output 4K   | 5000Lm                                                 |
| Lumen Output 5K   | 5100Lm                                                 |
| Lumen Output 6.5K | 5000Lm                                                 |
| ССТ               | Tri-Colour Selectable - 4K / 5K / 6.5K                 |
| IP Rating         | IP40                                                   |
| UGR Rating        | UGR<22                                                 |
| MacAdams Rating   | SDCM≤4                                                 |
| CRI Rating        | Ra≥80                                                  |
| Beam Angle        | 110°                                                   |
| Light Source      | SMD Chips                                              |
| Driver            | Remote                                                 |
| Dimmable          | No                                                     |
| Connection        | 1.2 flex and plug                                      |
| Construction      | Extruded aluminium frame / Opal polycarbonate diffuser |
| Finish            | Powder coated                                          |
| Fitting Colour    | White                                                  |
| PF                | 0.9                                                    |
| Net Weight (kg)   | 4.31                                                   |
| Lifetime L70B50   | 50,000 hours                                           |
| Warranty          | 5 years                                                |
|                   |                                                        |

| Order Code        | 221001                                                 |
|-------------------|--------------------------------------------------------|
| Voltage           | 220-240V                                               |
| Wattage           | 32W                                                    |
| Lumen Output 4K   | 3200Lm                                                 |
| Lumen Output 5K   | 3400Lm                                                 |
| Lumen Output 6.5K | 3200Lm                                                 |
| ССТ               | Tri-Colour Selectable - 4K / 5K / 6.5K                 |
| IP Rating         | IP40                                                   |
| UGR Rating        | UGR<22                                                 |
| MacAdams Rating   | SDCM≤4                                                 |
| CRI Rating        | Ra≥80                                                  |
| Beam Angle        | 110°                                                   |
| Light Source      | SMD Chips                                              |
| Driver            | Remote                                                 |
| Dimmable          | No                                                     |
| Connection        | 1.2 flex and plug                                      |
| Construction      | Extruded aluminium frame / Opal polycarbonate diffuser |
| Finish            | Powder coated                                          |
| Fitting Colour    | White                                                  |
| PF                | 0.9                                                    |
| Net Weight (kg)   | 1.95                                                   |
| Lifetime L70B50   | 50,000 hours                                           |
| Warranty          | 5 years                                                |
|                   |                                                        |

| Order Code        | 221002                                                 |
|-------------------|--------------------------------------------------------|
| Voltage           | 220-240V                                               |
| Wattage           | 32W                                                    |
| Lumen Output 4K   | 3200Lm                                                 |
| Lumen Output 5K   | 3400Lm                                                 |
| Lumen Output 6.5K | 3200Lm                                                 |
| ССТ               | Tri-Colour Selectable - 4K / 5K / 6.5K                 |
| IP Rating         | IP40                                                   |
| UGR Rating        | UGR<22                                                 |
| MacAdams Rating   | SDCM≤4                                                 |
| CRI Rating        | Ra≥80                                                  |
| Beam Angle        | 110°                                                   |
| Light Source      | SMD Chips                                              |
| Driver            | Remote                                                 |
| Dimmable          | No                                                     |
| Connection        | 1.2 flex and plug                                      |
| Construction      | Extruded aluminium frame / Opal polycarbonate diffuser |
| Finish            | Powder coated                                          |
| Fitting Colour    | White                                                  |
| PF                | 0.9                                                    |
| Net Weight (kg)   | 2.05                                                   |
| Lifetime L70B50   | 50,000 hours                                           |
| Warranty          | 5 years                                                |
|                   |                                                        |

| Order Code        | 221000                                                 |
|-------------------|--------------------------------------------------------|
| Voltage           | 220-240V                                               |
| Wattage           | 17W                                                    |
| Lumen Output 4K   | 1600Lm                                                 |
| Lumen Output 5K   | 1700Lm                                                 |
| Lumen Output 6.5K | 1600Lm                                                 |
| ССТ               | Tri-Colour Selectable - 4K / 5K / 6.5K                 |
| IP Rating         | IP40                                                   |
| UGR Rating        | UGR<22                                                 |
| MacAdams Rating   | SDCM≤4                                                 |
| CRI Rating        | Ra≥80                                                  |
| Beam Angle        | 110°                                                   |
| Light Source      | SMD Chips                                              |
| Driver            | Remote                                                 |
| Dimmable          | No                                                     |
| Connection        | 1.2 flex and plug                                      |
| Construction      | Extruded aluminium frame / Opal polycarbonate diffuser |
| Finish            | Powder coated                                          |
| Fitting Colour    | White                                                  |
| PF                | 0.9                                                    |
| Net Weight (kg)   | 1.17                                                   |
| Lifetime L70B50   | 50,000 hours                                           |
| Warranty          | 5 years                                                |
|                   |                                                        |