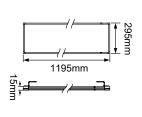

### **SUMMARY**

The Destiny Plus tri-colour is a highly efficient edge-lit panel. Engineered using a PMMA light guide to deliver a lighter, brighter and stronger result. It's also incredibly slim at only 15mm thin. It features Tri-Colour selectable technology, giving installers the choice of 3 colour temperatures in 1 fitting, and a pre-wired flex and plug for quick and easy installation. It has a CRI rating of Ra>80 and a MacAdams rating of SDCM<4. Built to last, it has an aluminium frame that is finished in smooth powder-coating for durability and an opal polycarbonate diffuser.