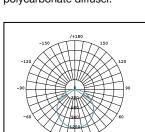

| Order Code        | 221003                                                 |
|-------------------|--------------------------------------------------------|
| Voltage           | 220-240V                                               |
| Wattage           | 50W                                                    |
| Lumen Output 4K   | 5000Lm                                                 |
| Lumen Output 5K   | 5100Lm                                                 |
| Lumen Output 6.5K | 5000Lm                                                 |
| ССТ               | Tri-Colour Selectable - 4K / 5K / 6.5K                 |
| IP Rating         | IP40                                                   |
| UGR Rating        | UGR<22                                                 |
| MacAdams Rating   | SDCM≤4                                                 |
| CRI Rating        | Ra≥80                                                  |
| Beam Angle        | 110°                                                   |
| Light Source      | SMD Chips                                              |
| Driver            | Remote                                                 |
| Dimmable          | No                                                     |
| Connection        | 1.2 flex and plug                                      |
| Construction      | Extruded aluminium frame / Opal polycarbonate diffuser |
| Finish            | Powder coated                                          |
| Fitting Colour    | White                                                  |
| PF                | 0.9                                                    |
| Net Weight (kg)   | 4.31                                                   |
| Lifetime L70B50   | 50,000 hours                                           |
| Warranty          | 5 years                                                |
|                   |                                                        |