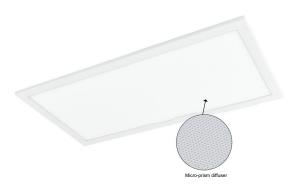

## **SUMMARY**

The Destiny Plus low UGR is a highly efficient low glare edge-lit panel. Engineered using a PMMA light guide to deliver a lighter, brighter and stronger result. It's also incredibly slim at only 13mm thin. It features a pre-wired flex and plug for quick and easy installation. It also features CRI rating of Ra>80 and a MacAdams rating of SDCM<3. Built to last, it has an aluminium frame that is finished in smooth powder-coating for durability and a micro-prism diffuser.

### **SUMMARY**

The Destiny Plus low UGR is a highly efficient low glare edge-lit panel. Engineered using a PMMA light guide to deliver a lighter, brighter and stronger result. It's also incredibly slim at only 13mm thin. It features a pre-wired flex and plug for quick and easy installation. It also features CRI rating of Ra>80 and a MacAdams rating of SDCM<3. Built to last, it has an aluminium frame that is finished in smooth powder-coating for durability and a micro-prism diffuser.