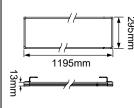

## **SUMMARY**

The Destiny Plus low UGR is a highly efficient low glare edge-lit panel. Engineered using a PMMA light guide to deliver a lighter, brighter and stronger result. It's also incredibly slim at only 13mm thin. It features a pre-wired flex and plug for quick and easy installation. It also features CRI rating of Ra>80 and a MacAdams rating of SDCM<3. Built to last, it has an aluminium frame that is finished in smooth powder-coating for durability and a micro-prism diffuser.

### **SUMMARY**

The Destiny Plus low UGR is a highly efficient low glare edge-lit panel. Engineered using a PMMA light guide to deliver a lighter, brighter and stronger result. It's also incredibly slim at only 13mm thin. It features a pre-wired flex and plug for quick and easy installation. It also features CRI rating of Ra>80 and a MacAdams rating of SDCM<3. Built to last, it has an aluminium frame that is finished in smooth powder-coating for durability and a micro-prism diffuser.