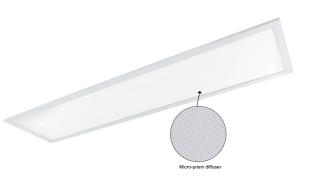

## **SUMMARY**

The Destiny Plus low UGR is a highly efficient low glare edge-lit panel. Engineered using a PMMA light guide to deliver a lighter, brighter and stronger result. It's also incredibly slim at only 13mm thin. It features a pre-wired flex and plug for quick and easy installation. It also features CRI rating of Ra>80 and a MacAdams rating of SDCM<3. Built to last, it has an aluminium frame that is finished in smooth powder-coating for durability and a micro-prism diffuser.

### **SUMMARY**

The Destiny Plus low UGR is a highly efficient low glare edge-lit panel. Engineered using a PMMA light guide to deliver a lighter, brighter and stronger result. It's also incredibly slim at only 13mm thin. It features a pre-wired flex and plug for quick and easy installation. It also features CRI rating of Ra>80 and a MacAdams rating of SDCM<3. Built to last, it has an aluminium frame that is finished in smooth powder-coating for durability and a micro-prism diffuser.