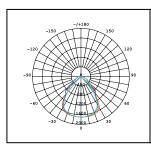

|
| Net Weight (kg) | 2.12                                            |
| Lifetime L80B50 | 50,000 hours                                    |
| Warranty        | 5 years                                         |
|                 |                                                 |



















### **SUMMARY**

The Destiny Plus low UGR is a highly efficient low glare edge-lit panel. Engineered using a PMMA light guide to deliver a lighter, brighter and stronger result. It's also incredibly slim at only 13mm thin. It features a pre-wired flex and plug for quick and easy installation. It also features CRI rating of Ra>80 and a MacAdams rating of SDCM<3. Built to last, it has an aluminium frame that is finished in smooth powder-coating for durability and a micro-prism diffuser.











| Order Code      | 223334                                          |
|-----------------|-------------------------------------------------|
| Voltage         | 220-240V                                        |
| Wattage         | 17W                                             |
| Lumen Output    | 1600Lm                                          |
| CCT             | 4000K                                           |
| IP Rating       | IP40                                            |
| UGR Rating      | UGR<19                                          |
| MacAdams Rating | SDCM≤3                                          |
| CRI Rating      | Ra≥80                                           |
| Beam Angle      | 90°                                             |
| Light Source    | SM