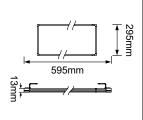

## **SUMMARY**

The Destiny Plus low UGR is a highly efficient low glare edge-lit panel. Engineered using a PMMA light guide to deliver a lighter, brighter and stronger result. It's also incredibly slim at only 13mm thin. It features a pre-wired flex and plug for quick and easy installation. It also features CRI rating of Ra>80 and a MacAdams rating of SDCM<3. Built to last, it has an aluminium frame that is finished in smooth powder-coating for durability and a micro-prism diffuser.