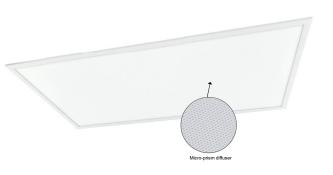

## **SUMMARY**

The Destiny Plus low UGR is a highly efficient low glare edge-lit panel. Engineered using a PMMA light guide to deliver a lighter, brighter and stronger result. It's also incredibly slim at only 13mm thin. It features a pre-wired flex and plug for quick and easy installation. It also features CRI rating of Ra>80 and a MacAdams rating of SDCM<3. Built to last, it has an aluminium frame that is finished in smooth powder-coating for durability and a micro-prism diffuser.