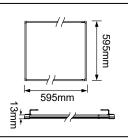

## **SUMMARY**

The Destiny Plus low UGR is a highly efficient low glare edge-lit panel. Engineered using a PMMA light guide to deliver a lighter, brighter and stronger result. It's also incredibly slim at only 13mm thin. It features a pre-wired flex and plug for quick and easy installation. It also features CRI rating of Ra>80 and a MacAdams rating of SDCM<3. Built to last, it has an aluminium frame that is finished in smooth powder-coating for durability and a micro-prism diffuser.