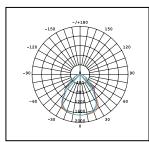

## **SUMMARY**

The Destiny Plus low UGR is a highly efficient low glare edge-lit panel. Engineered using a PMMA light guide to deliver a lighter, brighter and stronger result. It's also incredibly slim at only 13mm thin. It features a pre-wired flex and plug for quick and easy installation. It also features CRI rating of Ra>80 and a MacAdams rating of SDCM<3. Built to last, it has an aluminium frame that is finished in smooth powder-coating for durability and a micro-prism diffuser.