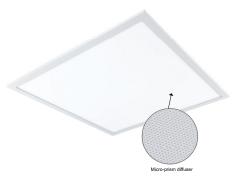

## **SUMMARY**

The Destiny Plus low UGR is a highly efficient low glare edge-lit panel. Engineered using a PMMA light guide to deliver a lighter, brighter and stronger result. It's also incredibly slim at only 13mm thin. It features a pre-wired flex and plug for quick and easy installation. It also features CRI rating of Ra>80 and a MacAdams rating of SDCM<3. Built to last, it has an aluminium frame that is finished in smooth powder-coating for durability and a micro-prism diffuser.

### **SUMMARY**

The Destiny Plus low UGR is a highly efficient low glare edge-lit panel. Engineered using a PMMA light guide to deliver a lighter, brighter and stronger result. It's also incredibly slim at only 13mm thin. It features a pre-wired flex and plug for quick and easy installation. It also features CRI rating of Ra>80 and a MacAdams rating of SDCM<3. Built to last, it has an aluminium frame that is finished in smooth powder-coating for durability and a micro-prism diffuser.