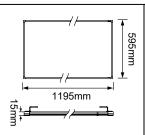

## **SUMMARY**

The Destiny Plus low UGR is a highly efficient low glare edge-lit panel. Engineered using a PMMA light guide to deliver a lighter, brighter and stronger result. It's also incredibly slim at only 13mm thin. It features a pre-wired flex and plug for quick and easy installation. It also features CRI rating of Ra>80 and a MacAdams rating of SDCM<3. Built to last, it has an aluminium frame that is finished in smooth powder-coating for durability and a micro-prism diffuser.











| Order Code      | 223364                                          |
|-----------------|-------------------------------------------------|
| Voltage         | 220-240V                                        |
| Wattage         | 50W                                             |
| Lumen Output    | 5000Lm                                          |
| CCT             | 4000K                                           |
| IP Rating       | IP40                                            |
| UGR Rating      | UGR<19                                          |
| MacAdams Rating | SDCM≤3                                          |
| CRI Rating      | Ra≥80                                           |
| Beam Angle      | 90°                                             |
| Light Source    | SMD