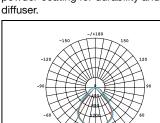

### **SUMMARY**

The Destiny Plus cyanosis is a highly efficient edge-lit panel that is COI compliant and has a CRI rating of Ra>90. Engineered using a PMMA light guide to deliver a lighter, brighter and stronger result. It's also incredibly slim at only 13mm thin. It features a remote Flicker-Free driver for ocular health and cognitive wellbeing and a pre-wired flex and plug for quick and easy installation. It has a low glare rating of UGR<19 and a MacAdams rating of SDCM<3. Built to last, it has an aluminium frame that is finished in smooth powder-coating for durability and an opal polycarbonate diffuser.