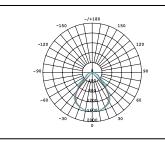

### **SUMMARY**

The Destiny Plus cyanosis is a highly efficient edge-lit panel that is COI compliant and has a CRI rating of Ra>90. Engineered using a PMMA light guide to deliver a lighter, brighter and stronger result. It's also incredibly slim at only 13mm thin. It features a remote Flicker-Free driver for ocular health and cognitive wellbeing and a pre-wired flex and plug for quick and easy installation. It has a low glare rating of UGR<19 and a MacAdams rating of SDCM<3. Built to last, it has an aluminium frame that is finished in smooth powder-coating for durability and an opal polycarbonate diffuser.