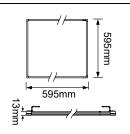

### **SUMMARY**

The Destiny Plus cyanosis is a highly efficient edge-lit panel that is COI compliant and has a CRI rating of Ra>90. Engineered using a PMMA light guide to deliver a lighter, brighter and stronger result. It's also incredibly slim at only 13mm thin. It features a remote Flicker-Free driver for ocular health and cognitive wellbeing and a pre-wired flex and plug for quick and easy installation. It has a low glare rating of UGR<19 and a MacAdams rating of SDCM<3. Built to last, it has an aluminium frame that is finished in smooth powder-coating for durability and an opal polycarbonate diffuser.