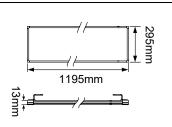

### **SUMMARY**

The Destiny Plus cyanosis is a highly efficient edge-lit panel that is COI compliant and has a CRI rating of Ra>90. Engineered using a PMMA light guide to deliver a lighter, brighter and stronger result. It's also incredibly slim at only 13mm thin. It features a remote Flicker-Free driver for ocular health and cognitive wellbeing and a pre-wired flex and plug for quick and easy installation. It has a low glare rating of UGR<19 and a MacAdams rating of SDCM<3. Built to last, it has an aluminium frame that is finished in smooth powder-coating for durability and an opal polycarbonate diffuser.