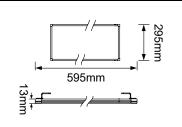

### **SUMMARY**

The Destiny Plus cyanosis is a highly efficient edge-lit panel that is COI compliant and has a CRI rating of Ra>90. Engineered using a PMMA light guide to deliver a lighter, brighter and stronger result. It's also incredibly slim at only 13mm thin. It features a remote Flicker-Free driver for ocular health and cognitive wellbeing and a pre-wired flex and plug for quick and easy installation. It has a low glare rating of UGR<19 and a MacAdams rating of SDCM<3. Built to last, it has an aluminium frame that is finished in smooth powder-coating for durability and an opal polycarbonate diffuser.