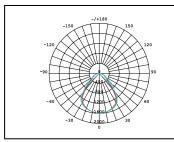

0 | 50,000 hours                                           |
| Warranty        | 5 years                                                |





















Cyanosis Edge-Lit Panel

### **SUMMARY**

The Destiny Plus cyanosis is a highly efficient edge-lit panel that is COI compliant and has a CRI rating of Ra>90. Engineered using a PMMA light guide to deliver a lighter, brighter and stronger result. It's also incredibly slim at only 13mm thin. It features a remote Flicker-Free driver for ocular health and cognitive wellbeing and a pre-wired flex and plug for quick and easy installation. It has a low glare rating of UGR<19 and a MacAdams rating of SDCM<3. Built to last, it has an aluminium frame that is finished in smooth powder-coating for durability and an opal polycarbonate diffuser.







# **PRODUCT DATA**

| Order Code      | 223654                                                 |
|-----------------|--------------------------------------------------------|
| Voltage         | 220-240V                                               |
| Wattage         | 32W                                                    |
| Lumen Output    | 2900Lm                                                 |
| CCT             | 4000K                                                  |
| IP Rating       | IP40                                                   |
| COI Compliant   | Yes                                                    |
| UGR Rating      | UGR<19                                                 |
| MacAdams Rating | SDCM≤3                                                 |
| CR