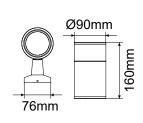

IP54 Up & Down Light

## **SUMMARY**

The Beamlite is an IP54 decorative up & down wall light ideal for commercial and residential applications. Featuring a sleek modern design, incorporating COB LED chips. Constructed from aluminium and finished in smooth matte powder-coating for maximum durability.

| Order Code      | 193014                             |
|-----------------|------------------------------------|
| Voltage         | 220-240V                           |
| Wattage         | 2 x 10W                            |
| Lumen Output    | 2 x 850Lm                          |
| ССТ             | 4000K                              |
| IP Rating       | IP54                               |
| CRI Rating      | Ra≥80                              |
| Beam Angle      | 30°                                |
| Light Source    | COB LED Chips                      |
| Driver          | Integrated                         |
| Dimmable        | No                                 |
| Construction    | Aluminium body / faceted reflector |
| Finish          | Powder coated                      |
| Fitting Colour  | Black                              |
| PF              | 0.9                                |
| Net Weight (kg) | 0.90                               |
| Lifetime L70B50 | 35,000 hours                       |
| Warranty        | 3 years                            |
|                 |                                    |