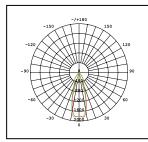

| Order Code      | 193014                             |
|-----------------|------------------------------------|
| Voltage         | 220-240V                           |
| Wattage         | 2 x 10W                            |
| Lumen Output    | 2 x 850Lm                          |
| ССТ             | 4000K                              |
| IP Rating       | IP54                               |
| CRI Rating      | Ra≥80                              |
| Beam Angle      | 30°                                |
| Light Source    | COB LED Chips                      |
| Driver          | Integrated                         |
| Dimmable        | No                                 |
| Construction    | Aluminium body / faceted reflector |
| Finish          | Powder coated                      |
| Fitting Colour  | Black                              |
| PF              | 0.9                                |
| Net Weight (kg) | 0.90                               |
| Lifetime L70B50 | 35,000 hours                       |
| Warranty        | 3 years                            |
|                 |                                    |

| Order Code      | 193024                             |
|-----------------|------------------------------------|
| Voltage         | 220-240V                           |
| Wattage         | 10W                                |
| Lumen Output    | 850Lm                              |
| ССТ             | 4000K                              |
| IP Rating       | IP54                               |
| CRI Rating      | Ra≥80                              |
| Beam Angle      | 30°                                |
| Light Source    | COB LED Chips                      |
| Driver          | Integrated                         |
| Dimmable        | No                                 |
| Construction    | Aluminium body / faceted reflector |
| Finish          | Powder coated                      |
| Fitting Colour  | White                              |
| PF              | 0.9                                |
| Net Weight (kg) | 0.57                               |
| Lifetime L70B50 | 35,000 hours                       |
| Warranty        | 3 years                            |
|                 |                                    |