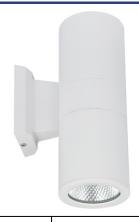

## **SUMMARY**

The Beamlite is an IP54 decorative up & down wall light ideal for commercial and residential applications. Featuring a sleek modern design, incorporating COB LED chips. Constructed from aluminium and finished in smooth matte powder-coating for maximum durability.

| Order Code      | 193014                             |
|-----------------|------------------------------------|
| Voltage         | 220-240V                           |
| Wattage         | 2 x 10W                            |
| Lumen Output    | 2 x 850Lm                          |
| ССТ             | 4000K                              |
| IP Rating       | IP54                               |
| CRI Rating      | Ra≥80                              |
| Beam Angle      | 30°                                |
| Light Source    | COB LED Chips                      |
| Driver          | Integrated                         |
| Dimmable        | No                                 |
| Construction    | Aluminium body / faceted reflector |
| Finish          | Powder coated                      |
| Fitting Colour  | Black                              |
| PF              | 0.9                                |
| Net Weight (kg) | 0.90                               |
| Lifetime L70B50 | 35,000 hours                       |
| Warranty        | 3 years                            |
|                 |                                    |