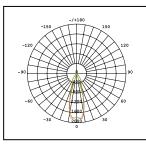

| Order Code      | 193024                             |
|-----------------|------------------------------------|
| Voltage         | 220-240V                           |
| Wattage         | 10W                                |
| Lumen Output    | 850Lm                              |
| ССТ             | 4000K                              |
| IP Rating       | IP54                               |
| CRI Rating      | Ra≥80                              |
| Beam Angle      | 30°                                |
| Light Source    | COB LED Chips                      |
| Driver          | Integrated                         |
| Dimmable        | No                                 |
| Construction    | Aluminium body / faceted reflector |
| Finish          | Powder coated                      |
| Fitting Colour  | White                              |
| PF              | 0.9                                |
| Net Weight (kg) | 0.57                               |
| Lifetime L70B50 | 35,000 hours                       |
| Warranty        | 3 years                            |
|                 |                                    |

| Order Code      | 193004                             |
|-----------------|------------------------------------|
| Voltage         | 220-240V                           |
| Wattage         | 10W                                |
| Lumen Output    | 850Lm                              |
| CCT             | 4000K                              |
| IP Rating       | IP54                               |
| CRI Rating      | Ra≥80                              |
| Beam Angle      | 30°                                |
| Light Source    | COB LED Chips                      |
| Driver          | Integrated                         |
| Dimmable        | No                                 |
| Construction    | Aluminium body / faceted reflector |
| Finish          | Powder coated                      |
| Fitting Colour  | Black                              |
| PF              | 0.9                                |
| Net Weight (kg) | 0.57                               |
| Lifetime L70B50 | 35,000 hours                       |
| Warranty        | 3 years                            |
|                 |                                    |