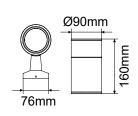

## **SUMMARY**

The Beamlite is an IP54 decorative up & down wall light ideal for commercial and residential applications. Featuring a sleek modern design, incorporating COB LED chips. Constructed from aluminium and finished in smooth matte powder-coating for maximum durability.

| Order Code      | 193014                             |
|-----------------|------------------------------------|
| Voltage         | 220-240V                           |
| Wattage         | 2 x 10W                            |
| Lumen Output    | 2 x 850Lm                          |
| ССТ             | 4000K                              |
| IP Rating       | IP54                               |
| CRI Rating      | Ra≥80                              |
| Beam Angle      | 30°                                |
| Light Source    | COB LED Chips                      |
| Driver          | Integrated                         |
| Dimmable        | No                                 |
| Construction    | Aluminium body / faceted reflector |
| Finish          | Powder coated                      |
| Fitting Colour  | Black                              |
| PF              | 0.9                                |
| Net Weight (kg) | 0.90                               |
| Lifetime L70B50 | 35,000 hours                       |
| Warranty        | 3 years                            |
|                 |                                    |