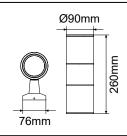

| Order Code      | 193014                             |
|-----------------|------------------------------------|
| Voltage         | 220-240V                           |
| Wattage         | 2 x 10W                            |
| Lumen Output    | 2 x 850Lm                          |
| ССТ             | 4000K                              |
| IP Rating       | IP54                               |
| CRI Rating      | Ra≥80                              |
| Beam Angle      | 30°                                |
| Light Source    | COB LED Chips                      |
| Driver          | Integrated                         |
| Dimmable        | No                                 |
| Construction    | Aluminium body / faceted reflector |
| Finish          | Powder coated                      |
| Fitting Colour  | Black                              |
| PF              | 0.9                                |
| Net Weight (kg) | 0.90                               |
| Lifetime L70B50 | 35,000 hours                       |
| Warranty        | 3 years                            |
|                 |                                    |