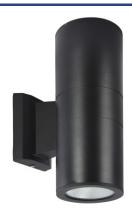

IP54 Up & Down Light

## **SUMMARY**

The Beamlite is an IP54 decorative up & down wall light ideal for commercial and residential applications. Featuring a sleek modern design, incorporating COB LED chips. Constructed from aluminium and finished in smooth matte powder-coating for maximum durability.

| Order Code      | 193014                             |
|-----------------|------------------------------------|
| Voltage         | 220-240V                           |
| Wattage         | 2 x 10W                            |
| Lumen Output    | 2 x 850Lm                          |
| ССТ             | 4000K                              |
| IP Rating       | IP54                               |
| CRI Rating      | Ra≥80                              |
| Beam Angle      | 30°                                |
| Light Source    | COB LED Chips                      |
| Driver          | Integrated                         |
| Dimmable        | No                                 |
| Construction    | Aluminium body / faceted reflector |
| Finish          | Powder coated                      |
| Fitting Colour  | Black                              |
| PF              | 0.9                                |
| Net Weight (kg) | 0.90                               |
| Lifetime L70B50 | 35,000 hours                       |
| Warranty        | 3 years                            |
|                 |                                    |