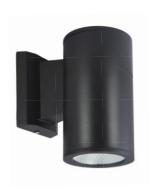

IP54 Up or Down Light

## **SUMMARY**

The Beamlite is an IP54 decorative up or down wall light ideal for commercial and residential applications. Featuring a sleek modern design, incorporating COB LED chips. Constructed from aluminium and finished in smooth matte powder-coating for maximum durability.

| Order Code      | 193004                             |
|-----------------|------------------------------------|
| Voltage         | 220-240V                           |
| Wattage         | 10W                                |
| Lumen Output    | 850Lm                              |
| CCT             | 4000K                              |
| IP Rating       | IP54                               |
| CRI Rating      | Ra≥80                              |
| Beam Angle      | 30°                                |
| Light Source    | COB LED Chips                      |
| Driver          | Integrated                         |
| Dimmable        | No                                 |
| Construction    | Aluminium body / faceted reflector |
| Finish          | Powder coated                      |
| Fitting Colour  | Black                              |
| PF              | 0.9                                |
| Net Weight (kg) | 0.57                               |
| Lifetime L70B50 | 35,000 hours                       |
| Warranty        | 3 years                            |
|                 |                                    |