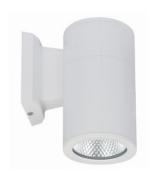

IP54 Up & Down Light

## **SUMMARY**

The Beamlite is an IP54 decorative up & down wall light ideal for commercial and residential applications. Featuring a sleek modern design, incorporating COB LED chips. Constructed from aluminium and finished in smooth matte powder-coating for maximum durability.