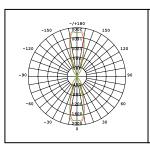

| Order Code      | 193014                             |
|-----------------|------------------------------------|
| Voltage         | 220-240V                           |
| Wattage         | 2 x 10W                            |
| Lumen Output    | 2 x 850Lm                          |
| ССТ             | 4000K                              |
| IP Rating       | IP54                               |
| CRI Rating      | Ra≥80                              |
| Beam Angle      | 30°                                |
| Light Source    | COB LED Chips                      |
| Driver          | Integrated                         |
| Dimmable        | No                                 |
| Construction    | Aluminium body / faceted reflector |
| Finish          | Powder coated                      |
| Fitting Colour  | Black                              |
| PF              | 0.9                                |
| Net Weight (kg) | 0.90                               |
| Lifetime L70B50 | 35,000 hours                       |
| Warranty        | 3 years                            |
|                 |                                    |