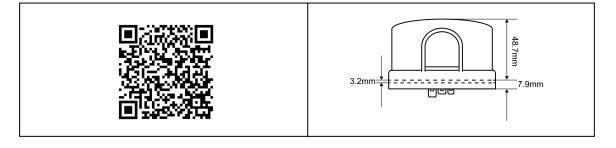

## **PRODUCT DATA**

| Order Code        | 463069                                                     |
|-------------------|------------------------------------------------------------|
| Rated Voltage     | 220 ~ 240VAC                                               |
| Rated Frequency   | 50 / 60Hz                                                  |
| Power Consumption | 1.5VA                                                      |
| On / Off Level    | 6Lx On, 50Lx Off                                           |
| Ambient Temp.     | -40°C ~ +70°C                                              |
| Related Humidity  | 99%                                                        |
| Plug Type         | 3 terminal locking-type                                    |
| Construction      | Plastic                                                    |
| Fitting Colour    | Blue                                                       |
| Compatibility     | 463005 (75W), 463015 (100W), 463025 (150W), 463035 (200W), |
|                   | 463055 (300W)                                              |
| Net Weight (kg)   | 0.085                                                      |
| Warranty          | 5 years                                                    |