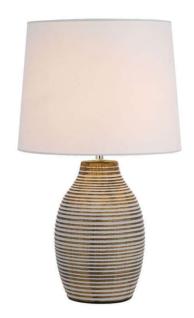

## EARTH TL-BZWH 9329501059913

The Earth table lamp is the perfect addition to any rustic-inspired room. The lamp features a unique concentric circle pattern on the ceramic base, adding a touch of texture and dimension to your space. The fabric shade provides a warm, diffused light, making it ideal for reading or relaxing. The rustic finish of the lamp gives it a vintage, earthy feel, making it a great choice for homes with a natural aesthetic. With its sturdy ceramic base, this lamp is sure to be a durable and stylish addition to any room in your home.

#### **Overview**

Family name Earth
Categories Table Lamps
This item includes Shade
Shade Shape Drum Tapered

Switch Inline Switch
Usage Indoor Lighting

#### Color / Material

Fixture ColorBronze, WhiteFixture MaterialFabric, Ceramic

Shade Color White

Shade MaterialFabric, PlasticBase ColorBronze, WhiteBase MaterialCeramicCable ColorBlackCable MaterialPVC