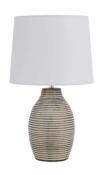

## EARTH TL-BZWH 9329501059913

The Earth table lamp is the perfect addition to any rustic-inspired room. The lamp features a unique concentric circle pattern on the ceramic base, adding a touch of texture and dimension to your space. The fabric shade provides a warm, diffused light, making it ideal for reading or relaxing. The rustic finish of the lamp gives it a vintage, earthy feel, making it a great choice for homes with a natural aesthetic. With its sturdy ceramic base, this lamp is sure to be a durable and stylish addition to any room in your home.

#### **Overview**

Family name Earth
Categories Table Lamps
This item includes Shade
Shade Shape Drum Tapered

Switch Inline Switch
Usage Indoor Lighting

#### Color / Material

Fixture ColorBronze, WhiteFixture MaterialFabric, Ceramic

Shade Color White

Shade MaterialFabric, PlasticBase ColorBronze, WhiteBase MaterialCeramicCable ColorBlackCable MaterialPVC