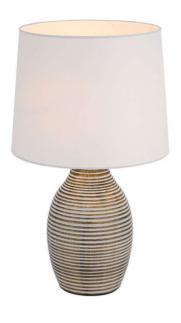

## EARTH TL-BZWH 9329501059913

The Earth table lamp is the perfect addition to any rustic-inspired room. The lamp features a unique concentric circle pattern on the ceramic base, adding a touch of texture and dimension to your space. The fabric shade provides a warm, diffused light, making it ideal for reading or relaxing. The rustic finish of the lamp gives it a vintage, earthy feel, making it a great choice for homes with a natural aesthetic. With its sturdy ceramic base, this lamp is sure to be a durable and stylish addition to any room in your home.

#### **Overview**

Family name Earth
Categories Table Lamps
This item includes Shade
Shade Shape Drum Tapered

Switch Inline Switch
Usage Indoor Lighting

#### Color / Material

Fixture ColorBronze, WhiteFixture MaterialFabric, Ceramic

Shade Color White

Shade MaterialFabric, PlasticBase ColorBronze, WhiteBase MaterialCeramicCable ColorBlackCable MaterialPVC