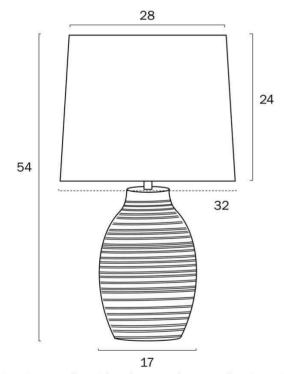

#### Size

 Fixture Diameter (cm)
 32.0

 Fixture Height (cm)
 54.0

 Base Diameter (cm)
 17.0

 Base Height (cm)
 26.5

 Shade Top (cm)
 28.0

 Shade Bottom (cm)
 32.0

 Shade Height (cm)
 24.0

Cable Length (cm) 180 (30+Inline Switch+150)

1

#### **Image -dimensions**

Note: Dimensions are only a guide and may vary due to manufacturing variations.