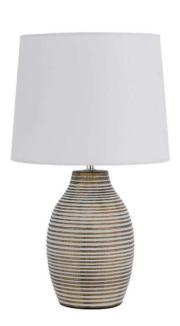

## EARTH TL-BZWH 9329501059913

The Earth table lamp is the perfect addition to any rustic-inspired room. The lamp features a unique concentric circle pattern on the ceramic base, adding a touch of texture and dimension to your space. The fabric shade provides a warm, diffused light, making it ideal for reading or relaxing. The rustic finish of the lamp gives it a vintage, earthy feel, making it a great choice for homes with a natural aesthetic. With its sturdy ceramic base, this lamp is sure to be a durable and stylish addition to any room in your home.

#### **Overview**

Family name Earth
Categories Table Lamps
This item includes Shade
Shade Shape Drum Tapered

Switch Inline Switch
Usage Indoor Lighting

#### Color / Material

Fixture ColorBronze, WhiteFixture MaterialFabric, Ceramic

Shade Color White

Shade MaterialFabric, PlasticBase ColorBronze, WhiteBase MaterialCeramicCable ColorBlackCable MaterialPVC

#### Size

 Fixture Diameter (cm)
 32.0

 Fixture Height (cm)
 54.0

 Base Diameter (cm)
 17.0

 Base Height (cm)
 26.5

 Shade Top (cm)
 28.0

 Shade Bottom (cm)
 32.0

 Shade Height (cm)
 24.0