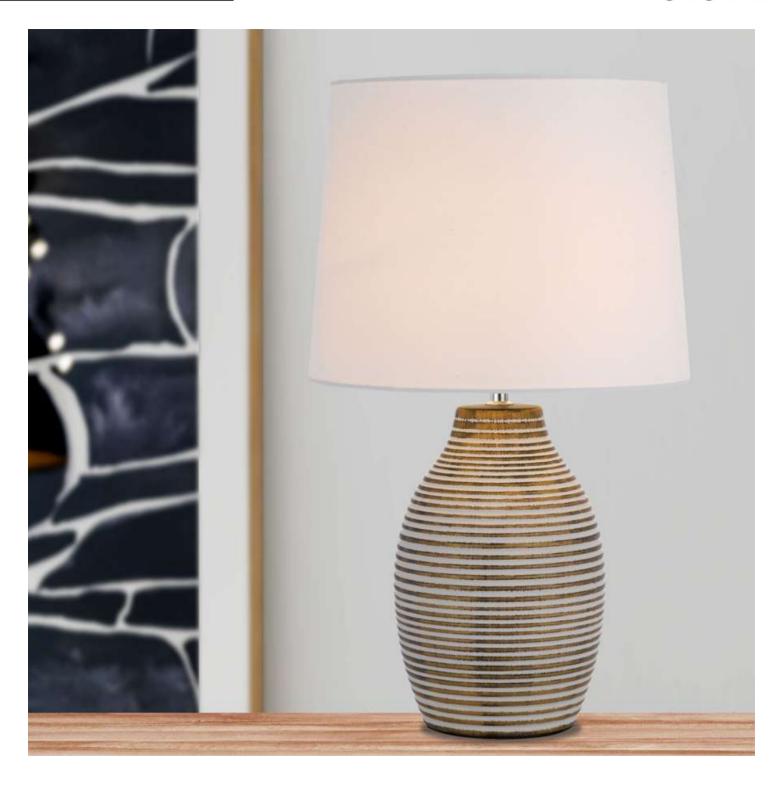

## EARTH TL-BZWH 9329501059913

The Earth table lamp is the perfect addition to any rustic-inspired room. The lamp features a unique concentric circle pattern on the ceramic base, adding a touch of texture and dimension to your space. The fabric shade provides a warm, diffused light, making it ideal for reading or relaxing. The rustic finish of the lamp gives it a vintage, earthy feel, making it a great choice for homes with a natural aesthetic. With its sturdy ceramic base, this lamp is sure to be a durable and stylish addition to any room in your home.

#### **Overview**

Family name Earth
Categories Table Lamps
This item includes Shade
Shade Shape Drum Tapered

Switch Inline Switch
Usage Indoor Lighting

#### Color / Material

Fixture ColorBronze, WhiteFixture MaterialFabric, Ceramic

Shade Color White

Shade MaterialFabric, PlasticBase ColorBronze, WhiteBase MaterialCeramicCable ColorBlackCable MaterialPVC

#### Size

 Fixture Diameter (cm)
 32.0

 Fixture Height (cm)
 54.0

 Base Diameter (cm)
 17.0

 Base Height (cm)
 26.5

 Shade Top (cm)
 28.0

 Shade Bottom (cm)
 32.0

 Shade Height (cm)
 24.0