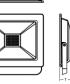

## **LED Flood Light with Sensor**

## **Specifications**

20W, 30W and 50W LED Floodlight Range PIR Sensor with override function

Prismatic Diffuser to Reduce Glare Includes 75cm Flex and Plug Angled Bracket for easy installation Additional Corner Bracket

## **Dimensions**

20W: W15xH18.5xT6cm 30W: W19xH22xT7cm 50W: W24xH27xT7cm

| Wattage     | 20W LED | 30W LED | 50W LED |
|-------------|---------|---------|---------|
| Colour Temp | 4000K   | 4000K   | 4000K   |
| Lumens      | 1600lm  | 2400Lm  | 4000Lm  |
| Beam Angle  | 120°    | 120°    | 120°    |