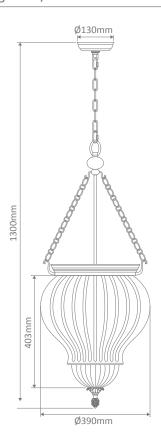

## **DIANA**

# (3yr)









# Glass Pendant

#### Description

Diana Glass pendant Series offers a contemporary feel to a classical atmosphere. Ideal for hallways, living rooms, and bedrooms as feature pendants, as well as in cafes and bars. Available with a black suspension and clear glass.

### **Specification Features**

Input Voltage: 240V

Power (W): Max 40W Incandescent

Max 20W CFL Max 20W LED

IP rating (IP): 20

Requires: 3xE14 Globe. Not included

Image pictured with globes (not included)

| Item No. | Variant | Colour Finish |
|----------|---------|---------------|
| DIANA    | 31323   | Clear         |

### Diagrams / Additional