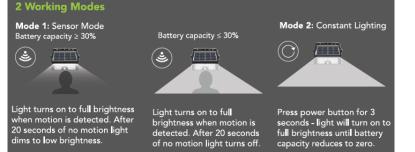

### **Specifications**

Solar LED Floodlight Poly-Crystalline Silicone Solar Panel 90 Degree Beam Angle 5 – 6 hours Full Brightness on Full Charge PIR Sensor with two working modes