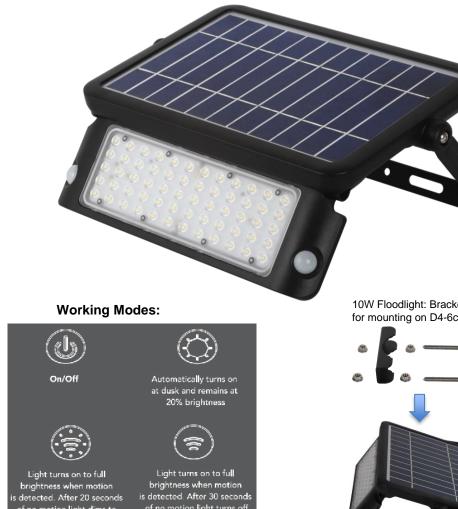

### **Specifications**

10W LED Solar Floodlight. Matt Black Aluminium finish. Available with wall and pole mounting bracket. Dual Built-in PIR sensors. Operating temperature of -20~50°C. Uniform Light output with 90° beam angle.

### Dimensions

L27.5cm x H19.5cm Ext: 3.5cm Carton Weight : 1.65 kg Carton : H30.5 x W67 x D22.5

| Wattage     | 10W LED |
|-------------|---------|
| Colour Temp | 4000K   |
| Lumens      | 1080Lm  |
| Dimmable    | NO      |

10W Floodlight: Bracket included for mounting on D4-6cm Pole.

| Model No. | Description              | Colour | Globe        |
|-----------|--------------------------|--------|--------------|
| MXS4410   | 10W LED Solar Floodlight | Black  | 10W / 1080Lm |