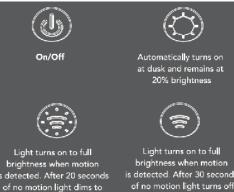

### **Specifications**

Solar LED Floodlight Poly-Crystalline Silicone Solar Panel 90 Degree Beam Angle 5 – 6 hours Full Brightness on Full Charge PIR Sensor with two working modes

### **Specifications**

10W LED Solar Floodlight. Matt Black Aluminium finish. Available with wall and pole mounting bracket. Dual Built-in PIR sensors. Operating temperature of -20~50°C. Uniform Light output with 90° beam angle.