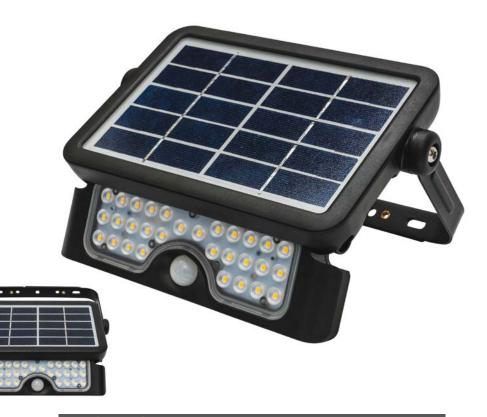

### **Specifications**

Solar LED Floodlight Poly-Crystalline Silicone Solar Panel 90 Degree Beam Angle 5 – 6 hours Full Brightness on Full Charge PIR Sensor with two working modes

### **Dimensions**

Length: 22cm Height: 15cm Width: 3cm

 $\leq 6$  Mtrs

DETECTION

RANGE

| Wattage     | 5W LED |
|-------------|--------|
| Colour Temp | 4000K  |
| Lumens      | 500Lm  |
| Dimmable    | NO     |

### **Specifications**

10W LED Solar Floodlight. Matt Black Aluminium finish. Available with wall and pole mounting bracket. Dual Built-in PIR sensors. Operating temperature of -20~50°C. Uniform Light output with 90° beam angle.

### Dimensions

L27.5cm x H19.5cm Ext: 3.5cm Carton Weight : 1.65 kg Carton : H30.5 x W67 x D22.5

| Wattage     | 10W LED |
|-------------|---------|
| Colour Temp | 4000K   |
| Lumens      | 1080Lm  |
| Dimmable    | NO      |