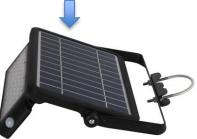

### **Specifications**

10W LED Solar Floodlight. Matt Black Aluminium finish. Available with wall and pole mounting bracket. Dual Built-in PIR sensors. Operating temperature of -20~50°C. Uniform Light output with 90° beam angle.

### Dimensions

L27.5cm x H19.5cm Ext: 3.5cm Carton Weight : 1.65 kg Carton : H30.5 x W67 x D22.5

| Wattage     | 10W LED |
|-------------|---------|
| Colour Temp | 4000K   |
| Lumens      | 1080Lm  |
| Dimmable    | NO      |