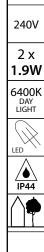

## **EUPHRATES**

LED WALL LIGHT

Modern Wall Light.
Stainless steel construction.
Clear round glass stepped diffusers.
LED array technology.
IP44 weather resistant rating.
2 Year Warranty.

| Wall:                    | 18047/            |
|--------------------------|-------------------|
| 16<br>STAINLESS<br>STEEL | 9 312641 175193 > |