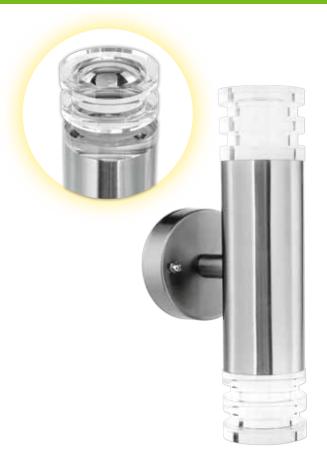

## **EUPHRATES**

LED WALL LIGHT

Modern Wall Light.
Stainless steel construction.
Clear round glass stepped diffusers.
LED array technology.
IP44 weather resistant rating.
2 Year Warranty.

| Wall:                    | 18047/            |
|--------------------------|-------------------|
| 16<br>STAINLESS<br>STEEL | 9 312641 175193 > |