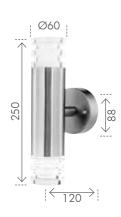

## **EUPHRATES**

LED WALL LIGHT

Modern Wall Light.
Stainless steel construction.
Clear round glass stepped diffusers.
LED array technology.
IP44 weather resistant rating.
2 Year Warranty.

| Wall:                    | 18047/            |
|--------------------------|-------------------|
| 16<br>STAINLESS<br>STEEL | 9 312641 175193 > |