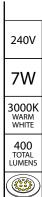

## ARCHITECTURAL LED UP/DOWN WALL LIGHT

IP54

Modern architectural decorative LED wall light.

Durable diecast aluminium construction.

Energy saving SMD LED.

7W / 400 lumen warm white light.

IP54 Weather resistant rating.

3 Year Warranty.

| Code:          | 19931/            |
|----------------|-------------------|
| 51<br>CHARCOAL | 9 312641 199311 > |