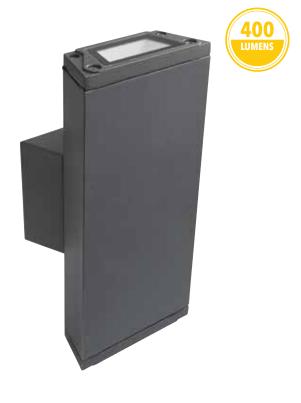

## ARCHITECTURAL LED UP/DOWN WALL LIGHT

IP54

Modern architectural decorative LED wall light.

Durable diecast aluminium construction.

Energy saving SMD LED.

7W / 400 lumen warm white light.

IP54 Weather resistant rating.

3 Year Warranty.

| Code:          | 19931/            |
|----------------|-------------------|
| 51<br>CHARCOAL | 9 312641 199311 > |