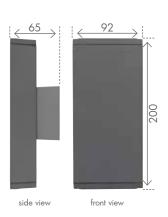

## ARCHITECTURAL LED UP/DOWN WALL LIGHT

IP54

Modern architectural decorative LED wall light.

Durable diecast aluminium construction.

Energy saving SMD LED.

7W / 400 lumen warm white light.

IP54 Weather resistant rating.

3 Year Warranty.

| Code:          | 19931/            |
|----------------|-------------------|
| 51<br>CHARCOAL | 9 312641 199311 > |