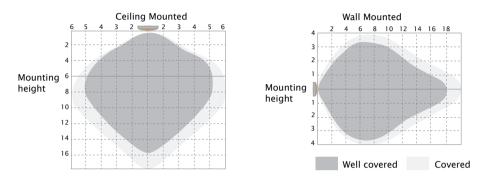

#### **Detection coverage**

Typical installation height 15m

This figure indicates the maximum distance at the highest mounting height with 100% sensitivity.