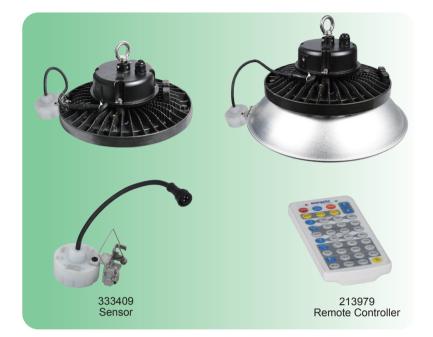

# **Highbay Accessories**

Microwave dim sensor

### Include

Microwave dimming Sensor

| Order Code | Part No. | Model No. | Accessories                                                                                           |
|------------|----------|-----------|-------------------------------------------------------------------------------------------------------|
| 333409     | 333409   | ECMMSC-H  | Microwave Sensor To Suit Energetic Ark and Ark Pro LED Highbay                                        |
| 213979     | 213979   | HD03R     | Sensor Remote Controller With Memory for Ark and Ark Pro Highbay, V Battens and Tempest G3 WPF Batten |