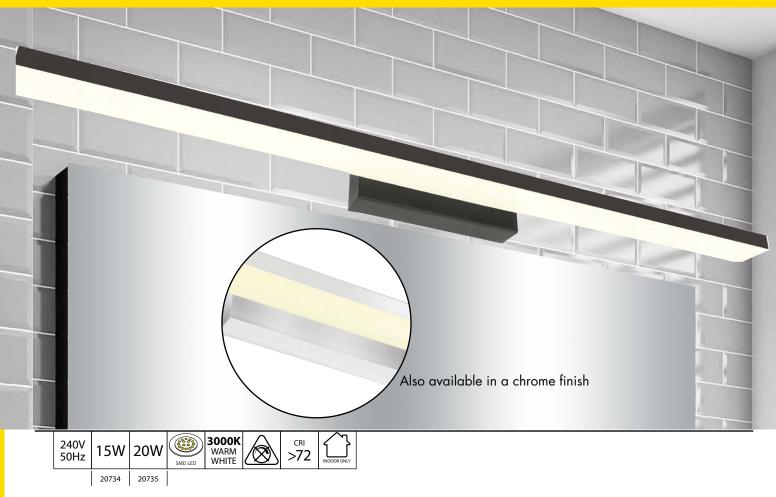

- Contemporary style to suit most bathrooms
  Matt Black or Chrome finishes.
  Polycarbonate diffuser to minimise shadows whilst providing ample light.
- IP20 water-resistant rated.
- Non-dimmable high lumen integrated LED array
- Made from aluminium, iron and polycarbonate components.
- 3 Year Warranty.

| MODEL<br>NO. | COLOUR     | LAMP<br>TYPE | WATTAGE<br>(W) | LUMENS<br>(lm) | COLOUR<br>TEMP<br>(K) |
|--------------|------------|--------------|----------------|----------------|-----------------------|
| 20734/06     | MATT BLACK | SMD LED      | 15             | 900            | 3000                  |
| 20734/15     | CHROME     | SMD LED      | 15             | 1000           | 3000                  |
| 20735/06     | MATT BLACK | SMD LED      | 20             | 1500           | 3000                  |
| 20735/15     | CHROME     | SMD LED      | 20             | 1700           | 3000                  |