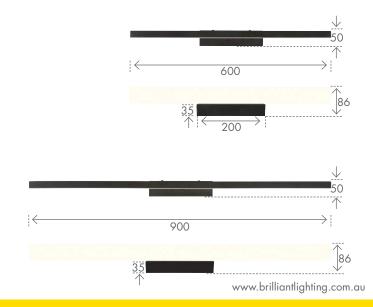

| MODEL<br>NO. | COLOUR     | LAMP<br>TYPE | WATTAGE<br>(W) | LUMENS<br>(lm) | COLOUR<br>TEMP<br>(K) |
|--------------|------------|--------------|----------------|----------------|-----------------------|
| 20734/06     | MATT BLACK | SMD LED      | 15             | 900            | 3000                  |
| 20734/15     | CHROME     | SMD LED      | 15             | 1000           | 3000                  |
| 20735/06     | MATT BLACK | SMD LED      | 20             | 1500           | 3000                  |
| 20735/15     | CHROME     | SMD LED      | 20             | 1700           | 3000                  |