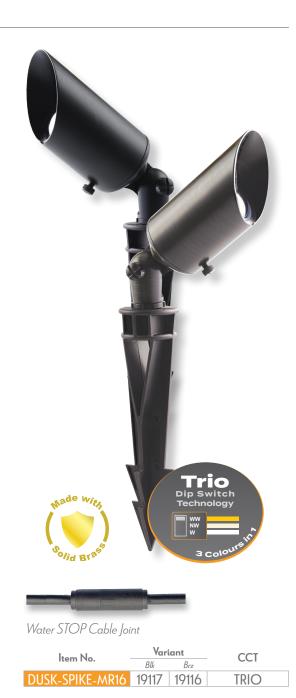

## Dusk Spike MR16 Tri-Colour LED Garden Spike Light

## Description

The DUSK-SPIKE-MR16 Series Garden Spike Light offers a durable weatherproof solution to lighting up low level shrubs and plants where ambient lighting is required. Constructed from Solid Brass, and finished in a Bronze or Black finish. Complete with 6W Tri-Colour LED MR16 12V DC lamp. Choose from 3000K Warm White, 4000K Neutral White or 6500K Daylight colour temperature options. Requires a 12V DC Constant Voltage LED Driver. Backed by a 5 Year Warranty.

## Specification Features

| Input Voltage:                                                  | 12V DC                             |
|-----------------------------------------------------------------|------------------------------------|
| Power (W):                                                      | 6W LED                             |
| IP rating (IP):                                                 | IP65                               |
| Lumens (lm):                                                    | Warm White 3000K - 500lm           |
|                                                                 | Neutral White 4000K - 550lm        |
|                                                                 | White 6500K - 550lm                |
| CCT:                                                            | 3000K - 4000K - 6500K (Switchable) |
| CRI:                                                            | ≥80                                |
| Beam angle (°):                                                 | 60°                                |
| Lifespan (hrs):                                                 | 50,000hrs                          |
| Cable Length:                                                   | 2 Metres                           |
| Requires: 12V DC Constant Voltage LED Driver (Wire in Parallel) |                                    |