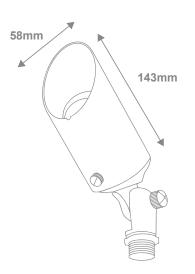

Neutral White 4000K - 550lm        |
|                                                                 | White 6500K - 550lm                |
| CCT:                                                            | 3000K - 4000K - 6500K (Switchable) |
| CRI:                                                            | ≥80                                |
| Beam angle (°):                                                 | 60°                                |
| Lifespan (hrs):                                                 | 50,000hrs                          |
| Cable Length:                                                   | 2 Metres                           |
| Requires: 12V DC Constant Voltage LED Driver (Wire in Parallel) |                                    |

## Diagrams / Additional