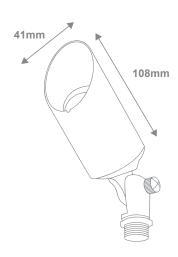

## Specification Features

Input Voltage: 12V DC\*
Power (W): 3W
IP rating (IP): IP65

Lumens (lm): Warm White 3000K - 240lm

CCT: 3000K

CRI: ≥80

Dimmable No

Beam angle (°): 38°

Lifespan (hrs): 35,000hrs

Cable Length: 2 Metres

Requires: 12V DC Constant Voltage LED Driver (Wire in Parallel)