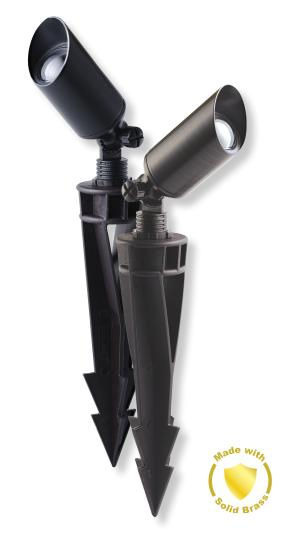

## Dusk Spike MR11 3W LED Garden Spike Light

## Description

The DUSK-SPIKE-MR11 Series Garden Spike Light offers a durable weatherproof solution to lighting up low level shrubs and plants where ambient lighting is required. Constructed from Solid Brass, and finished in a Bronze or Black finish. Complete with 3W MR11 LED 3000K lamp and requires a 12V DC Constant Voltage LED Driver. Backed by a 5 Year Warranty.