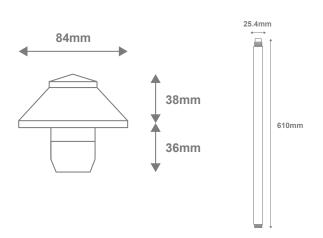

## Diagrams / Additional

| Item No.        | Variant |       | CCT  |
|-----------------|---------|-------|------|
|                 | Bronze  | Black | CCI  |
| DUSK-PATH-610-S | 19104   | 19112 | TRIO |

### Description

The DUSK-PATH Series Garden Spike Light offers a durable weatherproof solution to lighting up low level shrubs, plants and pathways where ambient lighting is required. Constructed from Solid Brass, and finished in a Bronze or Black finish. Complete with 4W Tri-Colour LED Bi-Pin G5.3 12V DC lamp. Choose from 3000K Warm White, 4000K Neutral White or 5000K White colour temperature options. Available in Two Post height options: 457mm and 610mm, as well as the choice of small, medium and large mushroom head sizes, allowing for the perfect look for your garden bed or pathway. Requires a 12V DC Constant Voltage LED Driver. Backed by a 5 Year Warranty.

#### Specification Features

Input Voltage: 12V DC Power (W): 4W IP rating (IP): IP65

Lumens (lm): Warm White 3000K - 330 lm

Neutral White  $4000K - 350 \, lm$ 

White 5000K - 330 lm

LED type: SMD Tri-Colour

CCT: 3000K - 4000K - 5000K (Switchable)

CRI:  $\geq 90$ Beam angle (°): 90° Dimmable: No

Lifespan (hrs): 50,000hrs
Cable Length: 2 Metres

Requires: 12V DC Constant Voltage LED Driver (Wire in Parallel)