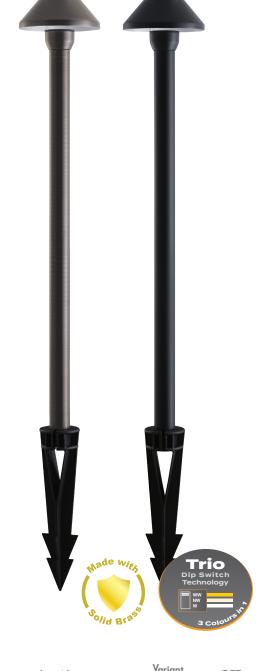

#### Description

The DUSK-PATH Series Garden Spike Light offers a durable weatherproof solution to lighting up low level shrubs, plants and pathways where ambient lighting is required. Constructed from Solid Brass, and finished in a Bronze or Black finish. Complete with 4W Tri-Colour LED Bi-Pin G5.3 12V DC lamp. Choose from 3000K Warm White, 4000K Neutral White or 5000K White colour temperature options. Available in Two Post height options: 457mm and 610mm, as well as the choice of small, medium and large mushroom head sizes, allowing for the perfect look for your garden bed or pathway. Requires a 12V DC Constant Voltage LED Driver. Backed by a 5 Year Warranty.

#### Specification Features

Input Voltage: 12V DC Power (W): 4W IP rating (IP): IP65

Lumens (lm): Warm White 3000K - 330lm

Neutral White 4000K - 350lm

White 5000K - 330lm

LED type: SMD Tri-Colour

CCT: 3000K - 4000K - 5000K (Switchable)

CRI:  $\geq 90$ Beam angle (°): 90° Dimmable: No

Lifespan (hrs): 50,000hrs
Cable Length: 2 Metres

Requires: 12V DC Driver Constant Voltage LED Driver (Wire in Parallel)