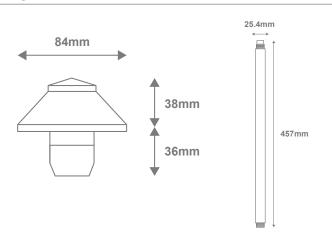

## Diagrams / Additional

#### Description

The DUSK-PATH Series Garden Spike Light offers a durable weatherproof solution to lighting up low level shrubs, plants and pathways where ambient lighting is required. Constructed from Solid Brass, and finished in a Bronze or Black finish. Complete with 4W Tri-Colour LED Bi-Pin G5.3 12V DC lamp. Choose from 3000K Warm White, 4000K Neutral White or 5000K White colour temperature options. Available in Two Post height options: 457mm and 610mm, as well as the choice of small, medium and large mushroom head sizes, allowing for the perfect look for your garden bed or pathway. Requires a 12V DC Constant Voltage LED Driver. Backed by a 5 Year Warranty.

#### Specification Features

Input Voltage: 12V DC Power (W): 4W IP rating (IP): IP65

Lumens (lm): Warm White 3000K - 330lm

Neutral White 4000K - 350lm

White 5000K - 330lm

LED type: SMD Tri-Colour

CCT: 3000K - 4000K - 5000K (Switchable)

CRI:  $\geq 90$ Beam angle (°): 90° Dimmable: No

Lifespan (hrs): 50,000hrs
Cable Length: 2 Metres

Requires: 12V DC Driver Constant Voltage LED Driver (Wire in Parallel)