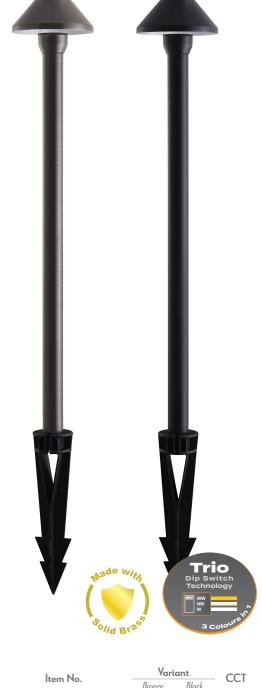

#### Description

The DUSK-PATH Series Garden Spike Light offers a durable weatherproof solution to lighting up low level shrubs, plants and pathways where ambient lighting is required. Constructed from Solid Brass, and finished in a Bronze or Black finish. Complete with 4W Tri-Colour LED Bi-Pin G5.3 12V DC lamp. Choose from 3000K Warm White, 4000K Neutral White or 5000K White colour temperature options. Available in Two Post height options: 457mm and 610mm, as well as the choice of small, medium and large mushroom head sizes, allowing for the perfect look for your garden bed or pathway. Requires a 12V DC Constant Voltage LED Driver. Backed by a 5 Year Warranty.

### Description

The DUSK-PATH Series Garden Spike Light offers a durable weatherproof solution to lighting up low level shrubs, plants and pathways where ambient lighting is required. Constructed from Solid Brass, and finished in a Bronze or Black finish. Complete with 4W Tri-Colour LED Bi-Pin G5.3 12V DC lamp. Choose from 3000K Warm White, 4000K Neutral White or 5000K White colour temperature options. Available in Two Post height options: 457mm and 610mm, as well as the choice of small, medium and large mushroom head sizes, allowing for the perfect look for your garden bed or pathway. Requires a 12V DC Constant Voltage LED Driver. Backed by a 5 Year Warranty.