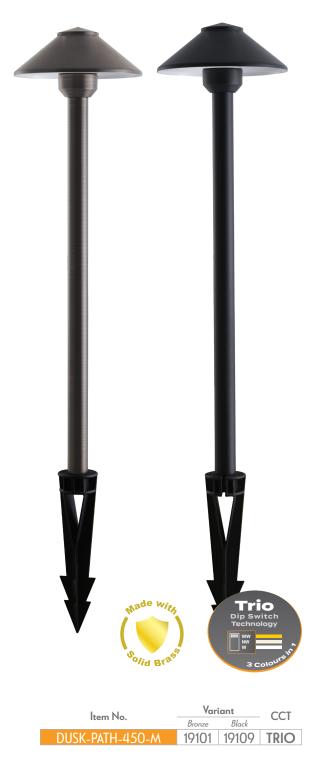

### Description

The DUSK-PATH Series Garden Spike Light offers a durable weatherproof solution to lighting up low level shrubs, plants and pathways where ambient lighting is required. Constructed from Solid Brass, and finished in a Bronze or Black finish. Complete with 4W Tri-Colour LED Bi-Pin G5.3 12V DC lamp. Choose from 3000K Warm White, 4000K Neutral White or 5000K White colour temperature options. Available in Two Post height options: 457mm and 610mm, as well as the choice of small, medium and large mushroom head sizes, allowing for the perfect look for your garden bed or pathway. Requires a 12V DC Constant Voltage LED Driver. Backed by a 5 Year Warranty.

#### Description

The DUSK-PATH Series Garden Spike Light offers a durable weatherproof solution to lighting up low level shrubs, plants and pathways where ambient lighting is required. Constructed from Solid Brass, and finished in a Bronze or Black finish. Complete with 4W Tri-Colour LED Bi-Pin G5.3 12V DC lamp. Choose from 3000K Warm White, 4000K Neutral White or 5000K White colour temperature options. Available in Two Post height options: 457mm and 610mm, as well as the choice of small, medium and large mushroom head sizes, allowing for the perfect look for your garden bed or pathway. Requires a 12V DC Constant Voltage LED Driver. Backed by a 5 Year Warranty.