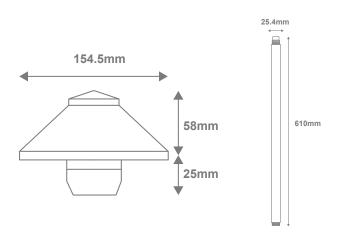

# Dusk Path 610 Medium

# 610mm LED Path Light

#### Description

The DUSK-PATH Series Garden Spike Light offers a durable weatherproof solution to lighting up low level shrubs, plants and pathways where ambient lighting is required. Constructed from Solid Brass, and finished in a Bronze or Black finish. Complete with 4W Tri-Colour LED Bi-Pin G5.3 12V DC lamp. Choose from 3000K Warm White, 4000K Neutral White or 5000K White colour temperature options. Available in Two Post height options: 457mm and 610mm, as well as the choice of small, medium and large mushroom head sizes, allowing for the perfect look for your garden bed or pathway. Requires a 12V DC Constant Voltage LED Driver. Backed by a 5 Year Warranty.

### Diagrams / Additional