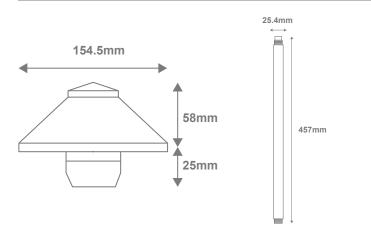

### Diagrams / Additional

### Description

The DUSK-PATH Series Garden Spike Light offers a durable weatherproof solution to lighting up low level shrubs, plants and pathways where ambient lighting is required. Constructed from Solid Brass, and finished in a Bronze or Black finish. Complete with 4W Tri-Colour LED Bi-Pin G5.3 12V DC lamp. Choose from 3000K Warm White, 4000K Neutral White or 5000K White colour temperature options. Available in Two Post height options: 457mm and 610mm, as well as the choice of small, medium and large mushroom head sizes, allowing for the perfect look for your garden bed or pathway. Requires a 12V DC Constant Voltage LED Driver. Backed by a 5 Year Warranty.

#### Specification Features

Input Voltage: 12V DC Power (W): 4W IP rating (IP): IP65

Lumens (lm): Warm White 3000K - 330lm

Neutral White 4000K - 350lm

White 5000K - 330lm

LED type: SMD Tri-Colour

CCT: 3000K - 4000K - 5000K (Switchable)

CRI:  $\geq 90$ Beam angle (°): 90° Dimmable: No

Lifespan (hrs): 50,000hrs
Cable Length: 2 Metres

Requires: 12V DC Constant Voltage LED Driver (Wire in Parallel)