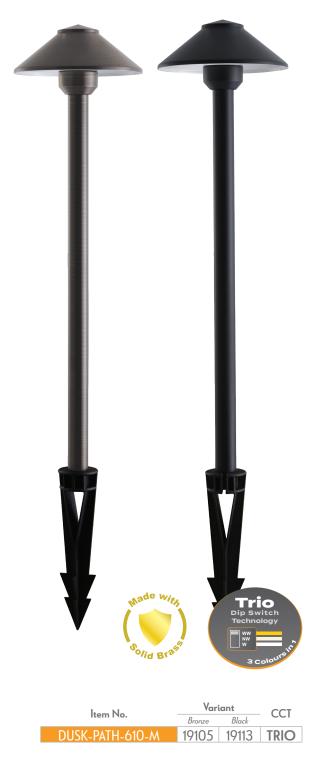

# Dusk Path 610 Medium

# 610mm LED Path Light

#### Description

The DUSK-PATH Series Garden Spike Light offers a durable weatherproof solution to lighting up low level shrubs, plants and pathways where ambient lighting is required. Constructed from Solid Brass, and finished in a Bronze or Black finish. Complete with 4W Tri-Colour LED Bi-Pin G5.3 12V DC lamp. Choose from 3000K Warm White, 4000K Neutral White or 5000K White colour temperature options. Available in Two Post height options: 457mm and 610mm, as well as the choice of small, medium and large mushroom head sizes, allowing for the perfect look for your garden bed or pathway. Requires a 12V DC Constant Voltage LED Driver. Backed by a 5 Year Warranty.