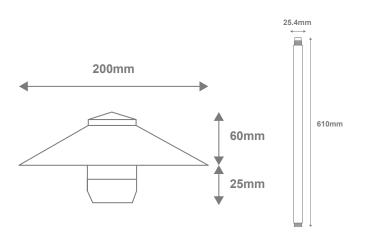

# Dusk Path 610 Large 610<sub>mm</sub> LED Path Light

#### Description

The DUSK-PATH Series Garden Spike Light offers a durable weatherproof solution to lighting up low level shrubs, plants and pathways where ambient lighting is required. Constructed from Solid Brass, and finished in a Bronze or Black finish. Complete with 4W Tri-Colour LED Bi-Pin G5.3 12V DC lamp. Choose from 3000K Warm White, 4000K Neutral White or 5000K White colour temperature options. Available in Two Post height options: 457mm and 610mm, as well as the choice of small, medium and large mushroom head sizes, allowing for the perfect look for your garden bed or pathway. Requires a 12V DC Constant Voltage LED Driver. Backed by a 5 Year Warranty.

#### Specification Features

Input Voltage: 12V DC Power (W): 4W IP rating (IP): IP65

Lumens (lm): Warm White 3000K - 330lm

Neutral White 4000K - 350lm

White 5000K - 330lm

LED type: SMD Tri-Colour

CCT: 3000K - 4000K - 5000K (Switchable)

CRI: ≥90 Beam angle (°): 90° Dimmable: No

Lifespan (hrs): 50,000hrs
Cable Length: 2 Metres

Requires: 12V DC Constant Voltage LED Driver (Wire in Parallel)

#### Diagrams / Additional