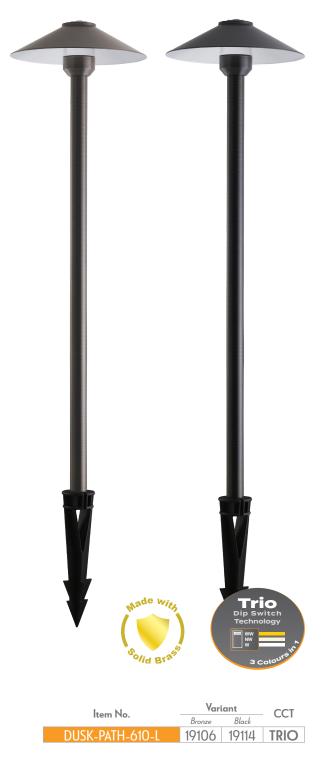

# Dusk Path 610 Large 610<sub>mm</sub> LED Path Light

#### Description

The DUSK-PATH Series Garden Spike Light offers a durable weatherproof solution to lighting up low level shrubs, plants and pathways where ambient lighting is required. Constructed from Solid Brass, and finished in a Bronze or Black finish. Complete with 4W Tri-Colour LED Bi-Pin G5.3 12V DC lamp. Choose from 3000K Warm White, 4000K Neutral White or 5000K White colour temperature options. Available in Two Post height options: 457mm and 610mm, as well as the choice of small, medium and large mushroom head sizes, allowing for the perfect look for your garden bed or pathway. Requires a 12V DC Constant Voltage LED Driver. Backed by a 5 Year Warranty.