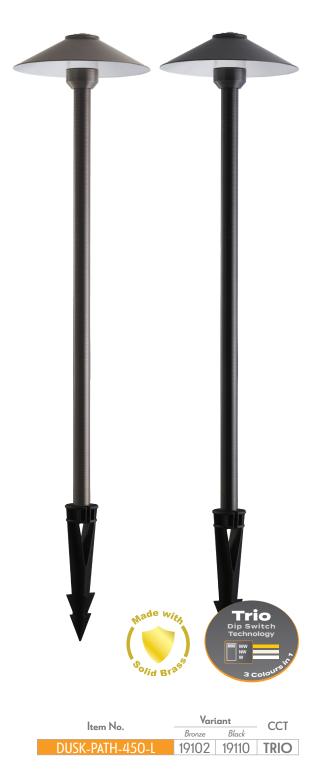

#### Description

The DUSK-PATH Series Garden Spike Light offers a durable weatherproof solution to lighting up low level shrubs, plants and pathways where ambient lighting is required. Constructed from Solid Brass, and finished in a Bronze or Black finish. Complete with 4W Tri-Colour LED Bi-Pin G5.3 12V DC lamp. Choose from 3000K Warm White, 4000K Neutral White or 5000K White colour temperature options. Available in Two Post height options: 457mm and 610mm, as well as the choice of small, medium and large mushroom head sizes, allowing for the perfect look for your garden bed or pathway. Requires a 12V DC Constant Voltage LED Driver. Backed by a 5 Year Warranty.