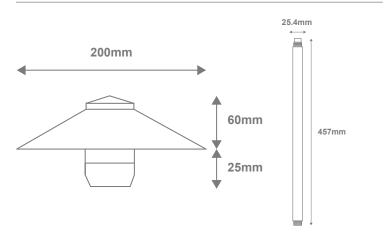

lamp. Choose from 3000K Warm White, 4000K Neutral White or 5000K White colour temperature options. Available in Two Post height options: 457mm and 610mm, as well as the choice of small, medium and large mushroom head sizes, allowing for the perfect look for your garden bed or pathway. Requires a 12V DC Constant Voltage LED Driver. Backed by a 5 Year Warranty.

#### Specification Features

Input Voltage: 12V DC Power (W): 4W IP rating (IP): IP65

Lumens (lm): Warm White 3000K - 330lm

Neutral White 4000K - 350lm

White 5000K - 330lm

LED type: SMD Tri-Colour

CCT: 3000K - 4000K - 5000K (Switchable)

CRI:  $\geq 90$ Beam angle (°): 90° Dimmable: No

Lifespan (hrs): 50,000hrs
Cable Length: 2 Metres

Requires: 12V DC Constant Voltage LED Driver (Wire in Parallel)

#### Diagrams / Additional







# Dusk Path 610 Large 610<sub>mm</sub> LED Path Light

















#### Description

The DUSK-PATH Series Garden Spike Light offers a durable weatherproof solution to lighting up low level shrubs, plants and pathways where ambient lighting is required. Constructed from Solid Brass, and finished in a Bronze or Black finish. Complete with 4W Tri-Colour LED Bi-Pin G5.3 12V DC lamp. Choose from 3000K Warm White, 4000K Neutral White or 5000K White colour temperature options. Available in Two Post height options: 457mm and 610mm, as well as the choice of small, medium and large mushroom head sizes, allowing for the perfect look for your garden bed or pathway. Requires a 12V DC Constant Voltage LED Driver. Backed by a 5 Year Warranty.

#### Specification Features

Input Voltage: 12V DC