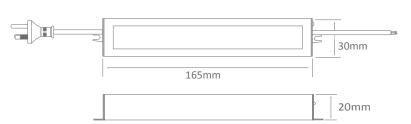

ion

The SLIM range of LED drivers now offers new possibilities in mounting options. The SLIM range of Constant Voltage LED drivers were specifically designed to suit LED mounting profiles. The SLIM LED drivers can now be part of an integrated system with no need to separately mount the drivers in other locations. The SLIM range of LED drivers also suits any application where small drivers are needed to suit particular applications.



Order Code: 20195

Product Code: WP-SLIM12-30

## **Specification Features**

Input voltage (AC): 240VAC Output voltage (DC): 12VDC Output current (A): DC 2.5A Output wattage (W): 30W Flex and Plug: Yes Yes\* LED Indicator: 67 IP rating (IP): Dimmable: No

Dimensions: (L) 165mm x (W) 30mm x (H) 20mm

Warranty: 3 Years replacement

### Diagrams / Additional



<sup>\*</sup> LED indicator is illuminated whilst the LED driver has an output voltage. If the driver goes into protection mode or no output voltage is present, This makes for quick diagnostics.

Never run the driver to 100% of its capacity.



# **WP-SLIM12-60**













## **LED Driver**

#### Description

The SLIM range of LED drivers now offers new possibilities in mounting options. The SLIM range of Constant Voltage LED drivers were specifically designed to suit LED mounting profiles. The SLIM LED drivers can now be part of an integrated system with no need to separately mount the drivers in other locations. The SLIM range of LED drivers also suits any application where small drivers are needed to suit particular applications.



Order Code: 20196

Product Code: WP-SLIM12-60

##