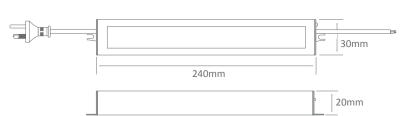

ption

The SLIM range of LED drivers now offers new possibilities in mounting options. The SLIM range of Constant Voltage LED drivers were specifically designed to suit LED mounting profiles. The SLIM LED drivers can now be part of an integrated system with no need to separately mount the drivers in other locations. The SLIM range of LED drivers also suits any application where small drivers are needed to suit particular applications.



Order Code: 20196

Product Code: WP-SLIM12-60

## **Specification Features**

Input voltage (AC): 240VAC Output voltage (DC): 12VDC Output current (A): DC 5A Output wattage (W): 60W Flex and Plug: Yes Yes\* LED Indicator: 67 IP rating (IP): Dimmable: No

Dimensions: (L) 240mm x (W) 30mm x (H) 20mm

Warranty: 3 Years replacement

### Diagrams / Additional



<sup>\*</sup> LED indicator is illuminated whilst the LED driver has an output voltage. If the driver goes into protection mode or no output voltage is present, This makes for quick diagnostics.

Never run the driver to 100% of its capacity.



# **WP-SLIM12-80**













## **LED Driver**

## Description

The SLIM range of LED drivers now offers new possibilities in mounting options. The SLIM range of Constant Voltage LED drivers were specifically designed to suit LED mounting profiles. The SLIM LED drivers can now be part of an integrated system with no need to separately mount the drivers in other locations. The SLIM range of LED drivers also suits any application where small drivers are needed to suit particular applications.



Order Code: 20180

Product Code: WP-SLIM12-80

## *