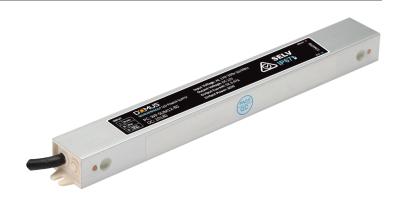

## **Specification Features**

Input voltage (AC): 240VAC Output voltage (DC): 12VDC Output current (A): DC 2.5A Output wattage (W): 30W Flex and Plug: Yes Yes\* LED Indicator: 67 IP rating (IP): Dimmable: No

Dimensions: (L) 165mm x (W) 30mm x (H) 20mm

Warranty: 3 Years replacement