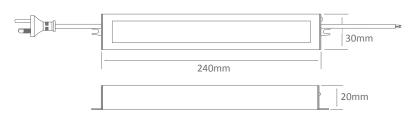

ion

The SLIM range of LED drivers now offers new possibilities in mounting options. The SLIM range of Constant Voltage LED drivers were specifically designed to suit LED mounting profiles. The SLIM LED drivers can now be part of an integrated system with no need to separately mount the drivers in other locations. The SLIM range of LED drivers also suits any application where small drivers are needed to suit particular applications.



Order Code: 20180

Product Code: WP-SLIM12-80

## **Specification Features**

Input voltage (AC): 240WAC Output voltage (DC): 12VDC Output current (A): DC 2.5A Output wattage (W): 80W Flex and Plug: Yes Yes\* LED Indicator: 67 IP rating (IP): Dimmable: No

Dimensions: (L) 240mm x (W) 30mm x (H) 20mm

Warranty: 3 Years replacement

### Diagrams / Additional



<sup>\*</sup> LED indicator is illuminated whilst the LED driver has an output voltage. If the driver goes into protection mode or no output voltage is present, This makes for quick diagnostics.

Never run the driver to 100% of its capacity.