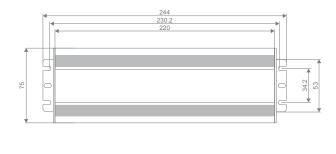

(**5yr**)

| Specification Feat | tures                    | States and a state of the state |
|--------------------|--------------------------|--------------------------------------------------------------------------------------------------------------------------------------------------------------------------------------------------------------------------------------------------------------------------------------------------------------------------------------------------------------------------------------------------------------------------------------------------------------------------------------------------------------------------------------------------------------------------------------------------------------------------------------------------------------------------------------------------------------------------------------------------------------------------------------------------------------------------------------------------------------------------------------------------------------------------------------------------------------------------------------------------------------------------------------------------------------------------------------------------------------------------------------------------------------------------------------------------------------------------------------------------------------------------------------------------------------------------------------------------------------------------------------------------------------------------------------------------------------------------------------------------------------------------------------------------------------------------------------------------------------------------------------------------------------------------------------------------------------------------------------------------------------------------------------------------------------------------------------------------------------------------------------------------------------------------------------------------------------------------------------------------------------------------------------------------------------------------------------------------------------------------------|
| Input Voltage:     | 240V AC                  | See out the second s                                                                                                                                                                                                                                                                                                                                                                                                                                                                                                                                                                                                                                                                                                                                                                                                                                                                                                                                                                                                                                                                                                                                                                                                                                                                                                                                                                                                                                                                                                                                                                                                                                                                                                                                                                                                                                                                                                                                                                                                                |
| Power (W):         | 300W                     |                                                                                                                                                                                                                                                                                                                                                                                                                                                                                                                                                                                                                                                                                                                                                                                                                                                                                                                                                                                                                                                                                                                                                                                                                                                                                                                                                                                                                                                                                                                                                                                                                                                                                                                                                                                                                                                                                                                                                                                                                                                                                                                                |
| Output Voltage:    | 24V DC                   | C C C C C C C C C C C C C C C C C C C                                                                                                                                                                                                                                                                                                                                                                                                                                                                                                                                                                                                                                                                                                                                                                                                                                                                                                                                                                                                                                                                                                                                                                                                                                                                                                                                                                                                                                                                                                                                                                                                                                                                                                                                                                                                                                                                                                                                                                                                                                                                                          |
| Output Current:    | 12.5A                    |                                                                                                                                                                                                                                                                                                                                                                                                                                                                                                                                                                                                                                                                                                                                                                                                                                                                                                                                                                                                                                                                                                                                                                                                                                                                                                                                                                                                                                                                                                                                                                                                                                                                                                                                                                                                                                                                                                                                                                                                                                                                                                                                |
| Dimmable:          | No                       |                                                                                                                                                                                                                                                                                                                                                                                                                                                                                                                                                                                                                                                                                                                                                                                                                                                                                                                                                                                                                                                                                                                                                                                                                                                                                                                                                                                                                                                                                                                                                                                                                                                                                                                                                                                                                                                                                                                                                                                                                                                                                                                                |
| IP rating (IP):    | IP67                     | 5                                                                                                                                                                                                                                                                                                                                                                                                                                                                                                                                                                                                                                                                                                                                                                                                                                                                                                                                                                                                                                                                                                                                                                                                                                                                                                                                                                                                                                                                                                                                                                                                                                                                                                                                                                                                                                                                                                                                                                                                                                                                                                                              |
| Efficiency:        | up to 89%; PF>0.95       |                                                                                                                                                                                                                                                                                                                                                                                                                                                                                                                                                                                                                                                                                                                                                                                                                                                                                                                                                                                                                                                                                                                                                                                                                                                                                                                                                                                                                                                                                                                                                                                                                                                                                                                                                                                                                                                                                                                                                                                                                                                                                                                                |
| Weight (g):        | 2400                     |                                                                                                                                                                                                                                                                                                                                                                                                                                                                                                                                                                                                                                                                                                                                                                                                                                                                                                                                                                                                                                                                                                                                                                                                                                                                                                                                                                                                                                                                                                                                                                                                                                                                                                                                                                                                                                                                                                                                                                                                                                                                                                                                |
| Size (mm):         | 244x75x38                |                                                                                                                                                                                                                                                                                                                                                                                                                                                                                                                                                                                                                                                                                                                                                                                                                                                                                                                                                                                                                                                                                                                                                                                                                                                                                                                                                                                                                                                                                                                                                                                                                                                                                                                                                                                                                                                                                                                                                                                                                                                                                                                                |
| Working Temp:      | -40~+60°C                |                                                                                                                                                                                                                                                                                                                                                                                                                                                                                                                                                                                                                                                                                                                                                                                                                                                                                                                                                                                                                                                                                                                                                                                                                                                                                                                                                                                                                                                                                                                                                                                                                                                                                                                                                                                                                                                                                                                                                                                                                                                                                                                                |
| Working Humidity:  | 20~90%RH, Non-condensing |                                                                                                                                                                                                                                                                                                                                                                                                                                                                                                                                                                                                                                                                                                                                                                                                                                                                                                                                                                                                                                                                                                                                                                                                                                                                                                                                                                                                                                                                                                                                                                                                                                                                                                                                                                                                                                                                                                                                                                                                                                                                                                                                |