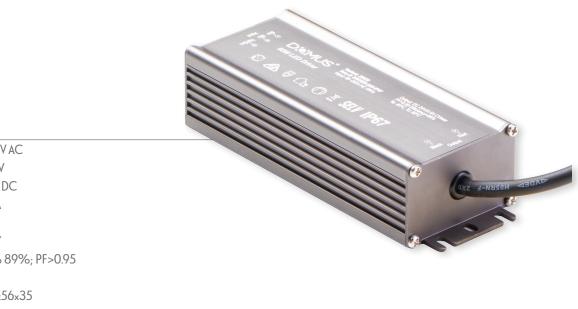

#### Description

DRIVER-24V-IP67 Series are a range of outdoor non-dimmable 24V DC Constant Voltage LED Drivers for use with LED strip lighting, inground uplighters, garden spike lighting and much more. Secondary side short circuit protection. Thermal overload protection, over temperature protection and over voltage protection. Complete with 1M flex and plug. Non-dimmable. Suitable for outdoor use. Choose from 20W, 30W, 60W, 100W, 150W, 200W, 240W, 300W, 400W and 500W wattages. Parallel wiring. Backed by a 5 Year replacement Warranty.

| Specification Features                     | A STATUS AND |
|--------------------------------------------|--------------------------------------------------|
| Input Voltage: 240V AC                     |                                                  |
| Power (W): 20W                             |                                                  |
| Output Voltage: 24V DC                     |                                                  |
| Output Current: 0.87A                      |                                                  |
| Dimmable: No                               |                                                  |
| IP rating (IP): IP67                       |                                                  |
| Efficiency: up to 89%; PF>0.95             |                                                  |
| Weight (g): 240                            |                                                  |
| Size (mm): 150x44x32                       |                                                  |
| Working Temp: -40~+60°C                    |                                                  |
| Working Humidity: 20~90%RH, Non-condensing |                                                  |