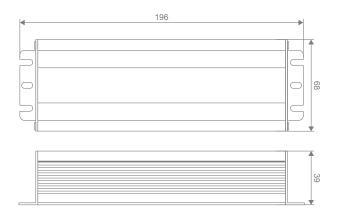

(**5yr**)

| Specification Feat | tures                    | States and a state of the state |
|--------------------|--------------------------|--------------------------------------------------------------------------------------------------------------------------------------------------------------------------------------------------------------------------------------------------------------------------------------------------------------------------------------------------------------------------------------------------------------------------------------------------------------------------------------------------------------------------------------------------------------------------------------------------------------------------------------------------------------------------------------------------------------------------------------------------------------------------------------------------------------------------------------------------------------------------------------------------------------------------------------------------------------------------------------------------------------------------------------------------------------------------------------------------------------------------------------------------------------------------------------------------------------------------------------------------------------------------------------------------------------------------------------------------------------------------------------------------------------------------------------------------------------------------------------------------------------------------------------------------------------------------------------------------------------------------------------------------------------------------------------------------------------------------------------------------------------------------------------------------------------------------------------------------------------------------------------------------------------------------------------------------------------------------------------------------------------------------------------------------------------------------------------------------------------------------------|
| Input Voltage:     | 240V AC                  | See out the second s                                                                                                                                                                                                                                                                                                                                                                                                                                                                                                                                                                                                                                                                                                                                                                                                                                                                                                                                                                                                                                                                                                                                                                                                                                                                                                                                                                                                                                                                                                                                                                                                                                                                                                                                                                                                                                                                                                                                                                                                                |
| Power (W):         | 300W                     |                                                                                                                                                                                                                                                                                                                                                                                                                                                                                                                                                                                                                                                                                                                                                                                                                                                                                                                                                                                                                                                                                                                                                                                                                                                                                                                                                                                                                                                                                                                                                                                                                                                                                                                                                                                                                                                                                                                                                                                                                                                                                                                                |
| Output Voltage:    | 24V DC                   | C C C C C C C C C C C C C C C C C C C                                                                                                                                                                                                                                                                                                                                                                                                                                                                                                                                                                                                                                                                                                                                                                                                                                                                                                                                                                                                                                                                                                                                                                                                                                                                                                                                                                                                                                                                                                                                                                                                                                                                                                                                                                                                                                                                                                                                                                                                                                                                                          |
| Output Current:    | 12.5A                    |                                                                                                                                                                                                                                                                                                                                                                                                                                                                                                                                                                                                                                                                                                                                                                                                                                                                                                                                                                                                                                                                                                                                                                                                                                                                                                                                                                                                                                                                                                                                                                                                                                                                                                                                                                                                                                                                                                                                                                                                                                                                                                                                |
| Dimmable:          | No                       |                                                                                                                                                                                                                                                                                                                                                                                                                                                                                                                                                                                                                                                                                                                                                                                                                                                                                                                                                                                                                                                                                                                                                                                                                                                                                                                                                                                                                                                                                                                                                                                                                                                                                                                                                                                                                                                                                                                                                                                                                                                                                                                                |
| IP rating (IP):    | IP67                     | 5                                                                                                                                                                                                                                                                                                                                                                                                                                                                                                                                                                                                                                                                                                                                                                                                                                                                                                                                                                                                                                                                                                                                                                                                                                                                                                                                                                                                                                                                                                                                                                                                                                                                                                                                                                                                                                                                                                                                                                                                                                                                                                                              |
| Efficiency:        | up to 89%; PF>0.95       |                                                                                                                                                                                                                                                                                                                                                                                                                                                                                                                                                                                                                                                                                                                                                                                                                                                                                                                                                                                                                                                                                                                                                                                                                                                                                                                                                                                                                                                                                                                                                                                                                                                                                                                                                                                                                                                                                                                                                                                                                                                                                                                                |
| Weight (g):        | 2400                     |                                                                                                                                                                                                                                                                                                                                                                                                                                                                                                                                                                                                                                                                                                                                                                                                                                                                                                                                                                                                                                                                                                                                                                                                                                                                                                                                                                                                                                                                                                                                                                                                                                                                                                                                                                                                                                                                                                                                                                                                                                                                                                                                |
| Size (mm):         | 244x75x38                |                                                                                                                                                                                                                                                                                                                                                                                                                                                                                                                                                                                                                                                                                                                                                                                                                                                                                                                                                                                                                                                                                                                                                                                                                                                                                                                                                                                                                                                                                                                                                                                                                                                                                                                                                                                                                                                                                                                                                                                                                                                                                                                                |
| Working Temp:      | -40~+60°C                |                                                                                                                                                                                                                                                                                                                                                                                                                                                                                                                                                                                                                                                                                                                                                                                                                                                                                                                                                                                                                                                                                                                                                                                                                                                                                                                                                                                                                                                                                                                                                                                                                                                                                                                                                                                                                                                                                                                                                                                                                                                                                                                                |
| Working Humidity:  | 20~90%RH, Non-condensing |                                                                                                                                                                                                                                                                                                                                                                                                                                                                                                                                                                                                                                                                                                                                                                                                                                                                                                                                                                                                                                                                                                                                                                                                                                                                                                                                                                                                                                                                                                                                                                                                                                                                                                                                                                                                                                                                                                                                                                                                                                                                                                                                |