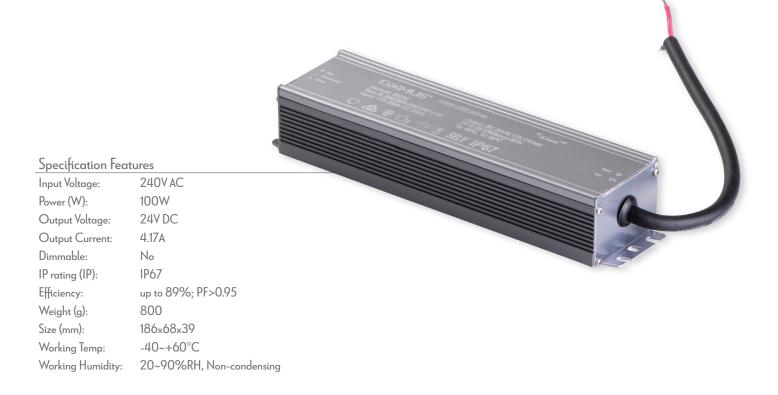

# Driver 24V IP67 100W Constant Voltage LED Driver

Description

DRIVER-24V-IP67 Series are a range of outdoor non-dimmable 24V DC Constant Voltage LED Drivers for use with LED strip lighting, inground uplighters, garden spike lighting and much more. Secondary side short circuit protection. Thermal overload protection, over temperature protection and over voltage protection. Complete with 1M flex and plug. Non-dimmable. Suitable for outdoor use. Choose from 20W, 30W, 60W, 100W, 150W, 200W, 240W, 300W, 400W and 500W wattages. Parallel wiring. Backed by a 5 Year replacement Warranty.

| Specification Features                     | A STATUS AND |
|--------------------------------------------|--------------------------------------------------|
| Input Voltage: 240V AC                     |                                                  |
| Power (W): 20W                             |                                                  |
| Output Voltage: 24V DC                     |                                                  |
| Output Current: 0.87A                      |                                                  |
| Dimmable: No                               |                                                  |
| IP rating (IP): IP67                       |                                                  |
| Efficiency: up to 89%; PF>0.95             |                                                  |
| Weight (g): 240                            |                                                  |
| Size (mm): 150x44x32                       |                                                  |
| Working Temp: -40~+60°C                    |                                                  |
| Working Humidity: 20~90%RH, Non-condensing |                                                  |