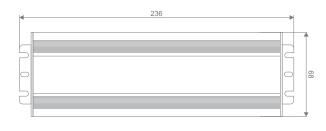

| Specification Features                     | A STATUS AND |
|--------------------------------------------|--------------------------------------------------|
| Input Voltage: 240V AC                     |                                                  |
| Power (W): 20W                             |                                                  |
| Output Voltage: 24V DC                     |                                                  |
| Output Current: 0.87A                      |                                                  |
| Dimmable: No                               |                                                  |
| IP rating (IP): IP67                       |                                                  |
| Efficiency: up to 89%; PF>0.95             |                                                  |
| Weight (g): 240                            |                                                  |
| Size (mm): 150x44x32                       |                                                  |
| Working Temp: -40~+60°C                    |                                                  |
| Working Humidity: 20~90%RH, Non-condensing |                                                  |