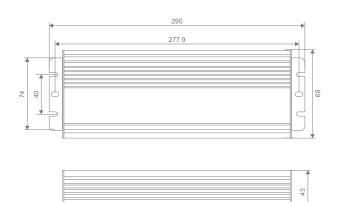

# Driver 24V IP67 500W Constant Voltage LED Driver

Description

Dimmable: IP rating (IP): Efficiency: Weight (g): Size (mm): Working Temp:

Working Humidity:

DRIVER-24V-IP67 Series are a range of outdoor non-dimmable 24V DC Constant Voltage LED Drivers for use with LED strip lighting, inground uplighters, garden spike lighting and much more. Secondary side short circuit protection. Thermal overload protection, over temperature protection and over voltage protection. Complete with 1M flex and plug. Non-dimmable. Suitable for outdoor use. Choose from 20W, 30W, 60W, 100W, 150W, 200W, 240W, 300W, 400W and 500W wattages. Parallel wiring. Backed by a 5 Year replacement Warranty.

5yr

| Specification Fea | atures             | 1974 - 1974 - 1974 - 1974 - 1974 - 1974 - 1974 - 1974 - 1974 - 1974 - 1974 - 1974 - 1974 - 1974 - 1974 - 1974 - 1974 - 1974 - 1974 - 1974 - 1974 - 1974 - 1974 - 1974 - 1974 - 1974 - 1974 - 1974 - 1974 - 1974 - 1974 - 1974 - 1974 - 1974 - 1974 - 1974 - 1974 - 1974 - 1974 - 1974 - 1974 - 1974 - 1974 - 1974 - 1974 - 1974 - 1974 - 1974 - 1974 - 1974 - 1974 - 1974 - 1974 - 1974 - 1974 - 1974 - 1974 - 1974 - 1974 - 1974 - 1974 - 1974 - 1974 - 1974 - 1974 - 1974 - 1974 - 1974 - 1974 - 1974 - 1974 - 1974 - 1974 - 1974 - 1974 - 1974 - 1974 - 1974 - 1974 - 1974 - 1974 - 1974 - 1974 - 1974 - 1974 - 1974 - 1974 - 1974 - 1974 - 1974 - 1974 - 1974 - 1974 - 1974 - 1974 - 1974 - 1974 - 1974 - 1974 - 1974 - 1974 - 1974 - 1974 - 1974 - 1974 - 1974 - 1974 - 1974 - 1974 - 1974 - 1974 - 1974 - 1974 - 1974 - 1974 - 1974 - 1974 - 1974 - 1974 - 1974 - 1974 - 1974 - 1974 - 1974 - 1974 - 1974 - 1974 - 1974 - 1974 - 1974 - 1974 - 1974 - 1974 - 1974 - 1974 - 1974 - 1974 - 1974 - 1974 - 1974 - 1974 - 1974 - 1974 - 1974 - 1974 - 1974 - 1974 - 1974 - 1974 - 1974 - 1974 - 1974 - 1974 - 1974 - 1974 - 1974 - 1974 - 1974 - 1974 - 1974 - 1974 - 1974 - 1974 - 1974 - 1974 - 1974 - 1974 - 1974 - 1974 - 1974 - 1974 - 1974 - 1974 - 1974 - 1974 - 1974 - 1974 - 1974 - 1974 - 1974 - 1974 - 1974 - 1974 - 1974 - 1974 - 1974 - 1974 - 1974 - 1974 - 1974 - 1974 - 1974 - 1974 - 1974 - 1974 - 1974 - 1974 - 1974 - 1974 - 1974 - 1974 - 1974 - 1974 - 1974 - 1974 - 1974 - 1974 - 1974 - 1974 - 1974 - 1974 - 1974 - 1974 - 1974 - 1974 - 1974 - 1974 - 1974 - 1974 - 1974 - 1974 - 1974 - 1974 - 1974 - 1974 - 1974 - 1974 - 1974 - 1974 - 1974 - 1974 - 1974 - 1974 - 1974 - 1974 - 1974 - 1974 - 1974 - 1974 - 1974 - 1974 - 1974 - 1974 - 1974 - 1974 - 1974 - 1974 - 1974 - 1974 - 1974 - 1974 - 1974 - 1974 - 1974 - 1974 - 1974 - 1974 - 1974 - 1974 - 1974 - 1974 - 1974 - 1974 - 1974 - 1974 - 1974 - 1974 - 1974 - 1974 - 1974 - 1974 - 1974 - 1974 - 1974 - 1974 - 1974 - 1974 - 1974 - 1974 - 1974 - 1974 - 1974 - 1974 - 1974 - 1974 - 1974 - 1974 - 1974 - 1974 - 1974 - 1974 - 1974 - 19 |
|-------------------|--------------------|--------------------------------------------------------------------------------------------------------------------------------------------------------------------------------------------------------------------------------------------------------------------------------------------------------------------------------------------------------------------------------------------------------------------------------------------------------------------------------------------------------------------------------------------------------------------------------------------------------------------------------------------------------------------------------------------------------------------------------------------------------------------------------------------------------------------------------------------------------------------------------------------------------------------------------------------------------------------------------------------------------------------------------------------------------------------------------------------------------------------------------------------------------------------------------------------------------------------------------------------------------------------------------------------------------------------------------------------------------------------------------------------------------------------------------------------------------------------------------------------------------------------------------------------------------------------------------------------------------------------------------------------------------------------------------------------------------------------------------------------------------------------------------------------------------------------------------------------------------------------------------------------------------------------------------------------------------------------------------------------------------------------------------------------------------------------------------------------------------------------------------|
| Input Voltage:    | 240V AC            | and the second sec                                                                                                                                                                                                                                             |
| Power (W):        | 500W               |                                                                                                                                                                                                                                                                                                                                                                                                                                                                                                                                                                                                                                                                                                                                                                                                                                                                                                                                                                                                                                                                                                                                                                                                                                                                                                                                                                                                                                                                                                                                                                                                                                                                                                                                                                                                                                                                                                                                                                                                                                                                                                                                |
| Output Voltage:   | 24V DC             |                                                                                                                                                                                                                                                                                                                                                                                                                                                                                                                                                                                                                                                                                                                                                                                                                                                                                                                                                                                                                                                                                                                                                                                                                                                                                                                                                                                                                                                                                                                                                                                                                                                                                                                                                                                                                                                                                                                                                                                                                                                                                                                                |
| Output Current:   | 20.84A             |                                                                                                                                                                                                                                                                                                                                                                                                                                                                                                                                                                                                                                                                                                                                                                                                                                                                                                                                                                                                                                                                                                                                                                                                                                                                                                                                                                                                                                                                                                                                                                                                                                                                                                                                                                                                                                                                                                                                                                                                                                                                                                                                |
| Dimmable:         | No                 |                                                                                                                                                                                                                                                                                                                                                                                                                                                                                                                                                                                                                                                                                                                                                                                                                                                                                                                                                                                                                                                                                                                                                                                                                                                                                                                                                                                                                                                                                                                                                                                                                                                                                                                                                                                                                                                                                                                                                                                                                                                                                                                                |
| IP rating (IP):   | IP67               |                                                                                                                                                                                                                                                                                                                                                                                                                                                                                                                                                                                                                                                                                                                                                                                                                                                                                                                                                                                                                                                                                                                                                                                                                                                                                                                                                                                                                                                                                                                                                                                                                                                                                                                                                                                                                                                                                                                                                                                                                                                                                                                                |
| Efficiency:       | up to 89%; PF>0.95 |                                                                                                                                                                                                                                                                                                                                                                                                                                                                                                                                                                                                                                                                                                                                                                                                                                                                                                                                                                                                                                                                                                                                                                                                                                                                                                                                                                                                                                                                                                                                                                                                                                                                                                                                                                                                                                                                                                                                                                                                                                                                                                                                |
| Weight (g):       | 2500               |                                                                                                                                                                                                                                                                                                                                                                                                                                                                                                                                                                                                                                                                                                                                                                                                                                                                                                                                                                                                                                                                                                                                                                                                                                                                                                                                                                                                                                                                                                                                                                                                                                                                                                                                                                                                                                                                                                                                                                                                                                                                                                                                |
| Size (mm):        | 290×89×43          |                                                                                                                                                                                                                                                                                                                                                                                                                                                                                                                                                                                                                                                                                                                                                                                                                                                                                                                                                                                                                                                                                                                                                                                                                                                                                                                                                                                                                                                                                                                                                                                                                                                                                                                                                                                                                                                                                                                                                                                                                                                                                                                                |

20~90%RH, Non-condensing

-40~+60°C

| Item No.        | Variant | Wattage |
|-----------------|---------|---------|
| DRIVER-24V-IP67 | 20233   | 500W    |