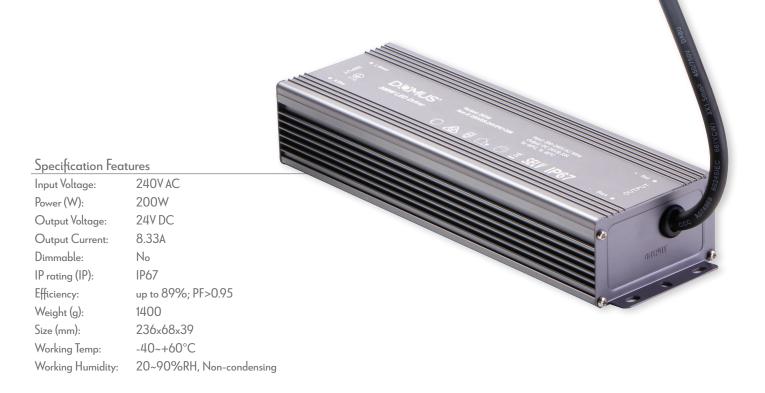

# Driver 24V IP67 200W Constant Voltage LED Driver

#### Description

DRIVER-24V-IP67 Series are a range of outdoor non-dimmable 24V DC Constant Voltage LED Drivers for use with LED strip lighting, inground uplighters, garden spike lighting and much more. Secondary side short circuit protection. Thermal overload protection, over temperature protection and over voltage protection. Complete with 1M flex and plug. Non-dimmable. Suitable for outdoor use. Choose from 20W, 30W, 60W, 100W, 150W, 200W, 240W, 300W, 400W and 500W wattages. Parallel wiring. Backed by a 5 Year replacement Warranty.