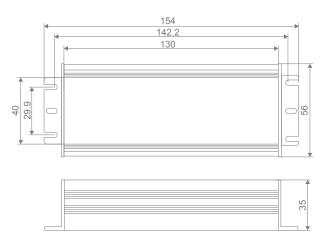

#### **Specification Features**

| Input Voltage:    | 240V AC                  |
|-------------------|--------------------------|
| Power (W):        | 60W                      |
| Output Voltage:   | 24V DC                   |
| Output Current:   | 2.5A                     |
| Dimmable:         | No                       |
| IP rating (IP):   | IP67                     |
| Efficiency:       | up to 89%; PF>0.95       |
| Weight (g):       | 450                      |
| Size (mm):        | 154×56×35                |
| Working Temp:     | -40~+60°C                |
| Working Humidity: | 20~90%RH, Non-condensing |