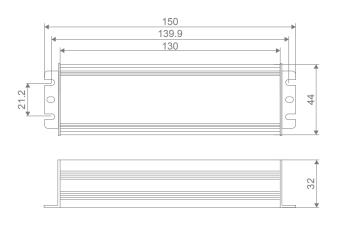

| Specification Features                     | A STATUS AND |
|--------------------------------------------|--------------------------------------------------|
| Input Voltage: 240V AC                     |                                                  |
| Power (W): 20W                             |                                                  |
| Output Voltage: 24V DC                     |                                                  |
| Output Current: 0.87A                      |                                                  |
| Dimmable: No                               |                                                  |
| IP rating (IP): IP67                       |                                                  |
| Efficiency: up to 89%; PF>0.95             |                                                  |
| Weight (g): 240                            |                                                  |
| Size (mm): 150x44x32                       |                                                  |
| Working Temp: -40~+60°C                    |                                                  |
| Working Humidity: 20~90%RH, Non-condensing |                                                  |