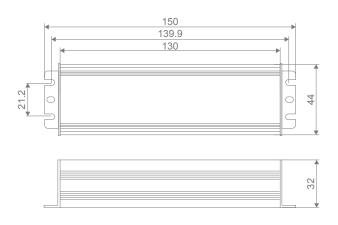

| Specification Features                     | A STATUS AND |
|--------------------------------------------|--------------------------------------------------|
| Input Voltage: 240V AC                     |                                                  |
| Power (W): 20W                             |                                                  |
| Output Voltage: 24V DC                     |                                                  |
| Output Current: 0.87A                      |                                                  |
| Dimmable: No                               |                                                  |
| IP rating (IP): IP67                       |                                                  |
| Efficiency: up to 89%; PF>0.95             |                                                  |
| Weight (g): 240                            |                                                  |
| Size (mm): 150x44x32                       |                                                  |
| Working Temp: -40~+60°C                    |                                                  |
| Working Humidity: 20~90%RH, Non-condensing |                                                  |