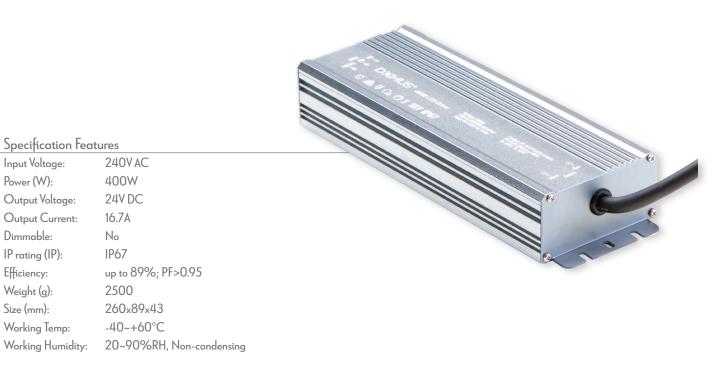

# Driver 24V IP67 400W Constant Voltage LED Driver

Description

DRIVER-24V-IP67 Series are a range of outdoor non-dimmable 24V DC Constant Voltage LED Drivers for use with LED strip lighting, inground uplighters, garden spike lighting and much more. Secondary side short circuit protection. Thermal overload protection, over temperature protection and over voltage protection. Complete with 1M flex and plug. Non-dimmable. Suitable for outdoor use. Choose from 20W, 30W, 60W, 100W, 150W, 200W, 240W, 300W, 400W and 500W wattages. Parallel wiring. Backed by a 5 Year replacement Warranty.