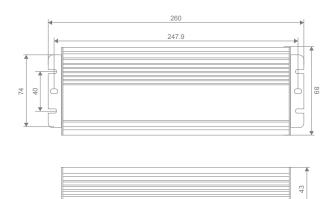

# Driver 24V IP67 300W Constant Voltage LED Driver

Description

DRIVER-24V-IP67 Series are a range of outdoor non-dimmable 24V DC Constant Voltage LED Drivers for use with LED strip lighting, inground uplighters, garden spike lighting and much more. Secondary side short circuit protection. Thermal overload protection, over temperature protection and over voltage protection. Complete with 1M flex and plug. Non-dimmable. Suitable for outdoor use. Choose from 20W, 30W, 60W, 100W, 150W, 200W, 240W, 300W, 400W and 500W wattages. Parallel wiring. Backed by a 5 Year replacement Warranty.

(**5yr**)

| Specification Feat | tures                    | States and a state of the state |
|--------------------|--------------------------|--------------------------------------------------------------------------------------------------------------------------------------------------------------------------------------------------------------------------------------------------------------------------------------------------------------------------------------------------------------------------------------------------------------------------------------------------------------------------------------------------------------------------------------------------------------------------------------------------------------------------------------------------------------------------------------------------------------------------------------------------------------------------------------------------------------------------------------------------------------------------------------------------------------------------------------------------------------------------------------------------------------------------------------------------------------------------------------------------------------------------------------------------------------------------------------------------------------------------------------------------------------------------------------------------------------------------------------------------------------------------------------------------------------------------------------------------------------------------------------------------------------------------------------------------------------------------------------------------------------------------------------------------------------------------------------------------------------------------------------------------------------------------------------------------------------------------------------------------------------------------------------------------------------------------------------------------------------------------------------------------------------------------------------------------------------------------------------------------------------------------------|
| Input Voltage:     | 240V AC                  | See out the second s                                                                                                                                                                                                                                                                                                                                                                                                                                                                                                                                                                                                                                                                                                                                                                                                                                                                                                                                                                                                                                                                                                                                                                                                                                                                                                                                                                                                                                                                                                                                                                                                                                                                                                                                                                                                                                                                                                                                                                                                                |
| Power (W):         | 300W                     |                                                                                                                                                                                                                                                                                                                                                                                                                                                                                                                                                                                                                                                                                                                                                                                                                                                                                                                                                                                                                                                                                                                                                                                                                                                                                                                                                                                                                                                                                                                                                                                                                                                                                                                                                                                                                                                                                                                                                                                                                                                                                                                                |
| Output Voltage:    | 24V DC                   | C C C C C C C C C C C C C C C C C C C                                                                                                                                                                                                                                                                                                                                                                                                                                                                                                                                                                                                                                                                                                                                                                                                                                                                                                                                                                                                                                                                                                                                                                                                                                                                                                                                                                                                                                                                                                                                                                                                                                                                                                                                                                                                                                                                                                                                                                                                                                                                                          |
| Output Current:    | 12.5A                    |                                                                                                                                                                                                                                                                                                                                                                                                                                                                                                                                                                                                                                                                                                                                                                                                                                                                                                                                                                                                                                                                                                                                                                                                                                                                                                                                                                                                                                                                                                                                                                                                                                                                                                                                                                                                                                                                                                                                                                                                                                                                                                                                |
| Dimmable:          | No                       |                                                                                                                                                                                                                                                                                                                                                                                                                                                                                                                                                                                                                                                                                                                                                                                                                                                                                                                                                                                                                                                                                                                                                                                                                                                                                                                                                                                                                                                                                                                                                                                                                                                                                                                                                                                                                                                                                                                                                                                                                                                                                                                                |
| IP rating (IP):    | IP67                     | 5                                                                                                                                                                                                                                                                                                                                                                                                                                                                                                                                                                                                                                                                                                                                                                                                                                                                                                                                                                                                                                                                                                                                                                                                                                                                                                                                                                                                                                                                                                                                                                                                                                                                                                                                                                                                                                                                                                                                                                                                                                                                                                                              |
| Efficiency:        | up to 89%; PF>0.95       |                                                                                                                                                                                                                                                                                                                                                                                                                                                                                                                                                                                                                                                                                                                                                                                                                                                                                                                                                                                                                                                                                                                                                                                                                                                                                                                                                                                                                                                                                                                                                                                                                                                                                                                                                                                                                                                                                                                                                                                                                                                                                                                                |
| Weight (g):        | 2400                     |                                                                                                                                                                                                                                                                                                                                                                                                                                                                                                                                                                                                                                                                                                                                                                                                                                                                                                                                                                                                                                                                                                                                                                                                                                                                                                                                                                                                                                                                                                                                                                                                                                                                                                                                                                                                                                                                                                                                                                                                                                                                                                                                |
| Size (mm):         | 244x75x38                |                                                                                                                                                                                                                                                                                                                                                                                                                                                                                                                                                                                                                                                                                                                                                                                                                                                                                                                                                                                                                                                                                                                                                                                                                                                                                                                                                                                                                                                                                                                                                                                                                                                                                                                                                                                                                                                                                                                                                                                                                                                                                                                                |
| Working Temp:      | -40~+60°C                |                                                                                                                                                                                                                                                                                                                                                                                                                                                                                                                                                                                                                                                                                                                                                                                                                                                                                                                                                                                                                                                                                                                                                                                                                                                                                                                                                                                                                                                                                                                                                                                                                                                                                                                                                                                                                                                                                                                                                                                                                                                                                                                                |
| Working Humidity:  | 20~90%RH, Non-condensing |                                                                                                                                                                                                                                                                                                                                                                                                                                                                                                                                                                                                                                                                                                                                                                                                                                                                                                                                                                                                                                                                                                                                                                                                                                                                                                                                                                                                                                                                                                                                                                                                                                                                                                                                                                                                                                                                                                                                                                                                                                                                                                                                |

|                       | Item No.        | Variant | Wattage |
|-----------------------|-----------------|---------|---------|
| Diagrams / Additional | DRIVER-24V-IP67 | 20231   | 300W    |
|                       |                 |         |         |