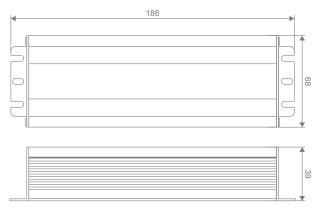

| Specification Feat | tures                    |  | Ster 10 |        |
|--------------------|--------------------------|--|---------|--------|
| Input Voltage:     | 240V AC                  |  |         |        |
| Power (W):         | 150W                     |  |         |        |
| Output Voltage:    | 24V DC                   |  |         |        |
| Output Current:    | 6.25A                    |  |         |        |
| Dimmable:          | No                       |  |         | oureur |
| IP rating (IP):    | IP67                     |  |         | 1-7    |
| Efficiency:        | up to 89%; PF>0.95       |  | 0       | -      |
| Weight (g):        | 1200                     |  |         |        |
| Size (mm):         | 196x68x39                |  |         |        |
| Working Temp:      | -40~+60°C                |  |         |        |
| Working Humidity:  | 20~90%RH, Non-condensing |  |         |        |