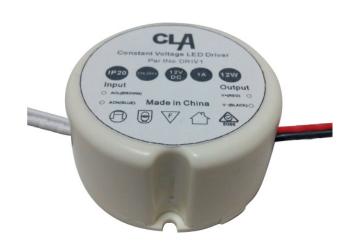

## **Product Features:**

- 12V DC constant voltage
- 1-12W output power
- Rated voltage: 240V AC 50/60Hz
- Ambient temp: -10 to 40°C
- Short circuit protected
- Maximum distance to light source: 2m
- 5% excess VA should be allowed

2YEAR

CLA LIGHTING
www.clalighting.com.au

| Part No. | Description                       | Load<br>(W) | Diam<br>(mm) | Depth<br>(mm) | Weight<br>(kg) | Box<br>(cm) | Carton<br>QTY |
|----------|-----------------------------------|-------------|--------------|---------------|----------------|-------------|---------------|
| DRIV1    | DRIVER LED 12V DC C/VOLTAGE 1-12W | 1.2-9.6     | Ø55          | 26            | 0.008          | 7x7x3       | 1/100         |