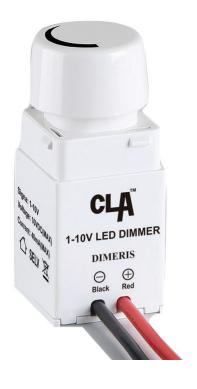

## 1-10V Rotary Controlled LED Dimmer - DIMERIS

### **Product Features**

- The 1-10V LED Dimmer is a low cost rotary regulartor for controlling dimmable analogue LED drivers
- Suitable for LED lighting, dimmable electronic ballasts, electronic transformers and 240V halogen and incandescent lamps
- The 1-10V LED Dimmer uses a shunt voltage regulation technique
- Maximum load: 10V/40mA.
- Maximum output cable length: 50m
- Fits Australian wall switches
- Soft start
- IP20 rated

#### **Technical Data**

| Model No.   |                                                     | DIMERIS                                       |
|-------------|-----------------------------------------------------|-----------------------------------------------|
| Input       | Voltage (Max.)                                      | 10V DC                                        |
|             | Voltage (Min.)                                      | 0.5V DC                                       |
| Output      | Control Current (Max.)                              | 40mA                                          |
| Environment | Working Temp.                                       | -10°C to 80°C, ambient operating at full load |
|             | Working Humidity                                    | 20% to 90% RH non-condensing                  |
|             | Storage Temp. Humidity                              | -20°C to 80°C, 10% to 90% RH                  |
| Connection  | To Dimmable Input Port                              | UL rated, 20AWG for '+' ang '-'               |
| Others      | MTBF                                                | 100K Hours min @Ta=25°C                       |
|             | Dimensions (L, W, H)                                | 23mm, 23mm, 54mm                              |
|             | Compliance with Australian Standard AS/NZS CISPR 15 |                                               |