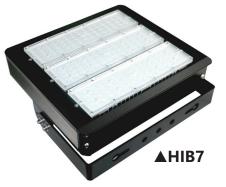

#### **Applications**

• Suitable for CLA LED high bay - HIB7 (refer photo to the right)