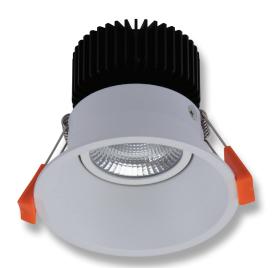

## Description

Anti-glare deep set 13W LED recessed adjustable downlight with COB chip and reflector. Comes complete with Led driver and flex/plug, fully dimmable with suitable dimmers.

Input Voltage: 240V AC Power (W): 13W IP rating (IP): IP40