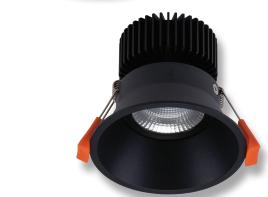

Lifespan (hrs): 50,000hrs

Cutout (Ø): Ø90mm

## Diagrams / Additional

Cutout: ø90mm

| Item No.    | Variant | Colour Temperature |
|-------------|---------|--------------------|
|             | 20674   | 3000K              |
| DEEP-13-BLK | 20675   | 4000K              |
|             | 20676   | 5000K              |
|             | 20677   | 3000K              |
| DEEP-13-WHT | 20678   | 4000K              |
|             | 20679   | 5000K              |