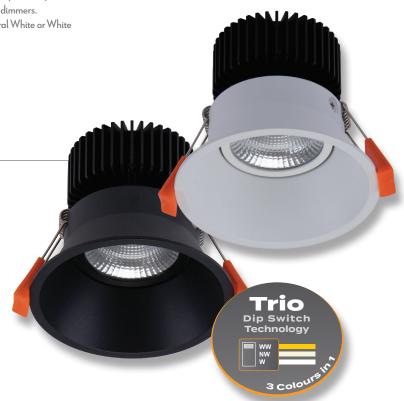

#### Description

Anti-glare deep set 12W LED recessed adjustable downlight with COB chip and reflector. Comes complete with Led driver and flex/plug, fully dimmable with suitable dimmers. Available in Black or White frame, and with the choice of Warm White, Neutral White or White colour temperature options (Tri-colour switchable).

## Diagrams / Additional

| Item No. | Variant |       | CCT  |
|----------|---------|-------|------|
|          | Blk     | Wht   |      |
|          | 21731   | 21732 | TRIO |
| DEEP-12  | DALI    |       |      |
|          | 21738   | 21736 | TRIO |