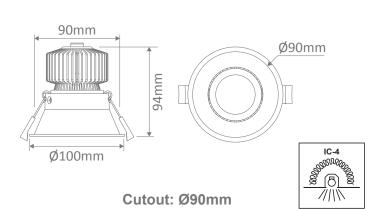

CRI: ≥90

Beam angle (°): 60°

Dimmable: Yes

Lifespan (hrs): 50,000hrs

Cutout (Ø): Ø90mm