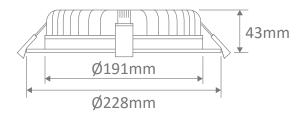

#### Diagrams / Additional

Cutout: Ø200 - Ø210mm

| Item No.    | Variant | Colour Temp |
|-------------|---------|-------------|
| DECO-28-WHT | 20434   | TRIO        |
| DECO-28-BLK | 20435   |             |
|             |         |             |