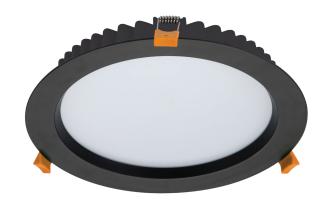

# **DECO-28-TRIO**

## Description

The DECO-20 and Deco-28 range of commercial LED downlights have been designed with a deep-set frame to reduce glare from the light source. Featuring a wide light distribution, and with an ultra slim housing, allows for this downlight to be suitable for installations where ceiling space is minimal. Complete with a dimmable LED driver and flex and plug. Fully dimmable with Domus dimmer series.

#### Diagrams / Additional

Cutout: Ø200 - Ø210mm

| Item No.    | Variant | Colour Temp |
|-------------|---------|-------------|
| DECO-28-WHT | 20434   | TRIO        |
| DECO-28-BLK | 20435   |             |
|             |         |             |