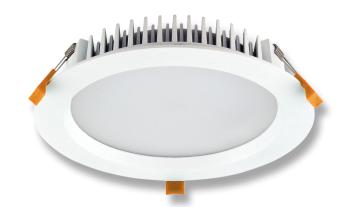

# **DECO-28-TRIO**

## Description

The DECO-20 and Deco-28 range of commercial LED downlights have been designed with a deep-set frame to reduce glare from the light source. Featuring a wide light distribution, and with an ultra slim housing, allows for this downlight to be suitable for installations where ceiling space is minimal. Complete with a dimmable LED driver and flex and plug. Fully dimmable with Domus dimmer series.

#### Diagrams / Additional

Cutout: Ø200 - Ø210mm

| Item No.    | Variant | Colour Temp |
|-------------|---------|-------------|
| DECO-28-WHT | 20434   | TRIO        |
| DECO-28-BLK | 20435   |             |
|             |         |             |