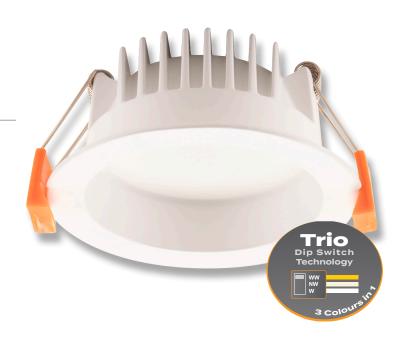

## DECO-13-ALT Fixed LED Downlight

## Description

The DECO range of LED downlights have been designed with a deep-set frame to reduce glare from the light source. Featuring a wide light distribution, and with an ultra slim housing, allows for this downlight to be suitable for installations where ceiling space is minimal. Complete with a dimmable LED driver and flex and plug. Fully dimmable with Domus dimmer series.

Now with TRIO, the added option of changing the colour temperature output of the downlight with a dip switch at the back of the fitting.

## Specification Features

Input Voltage: 240 V AC
Power (W): 13W
IP rating (IP): 44\*

Lumens (lm): Warm White 3000K - 800lm

Neutral White 4000K - 850lm

White 5700K - 900lm

LED type: SMD

CCT: 3000K - 4000K - 5700K (Switchable)