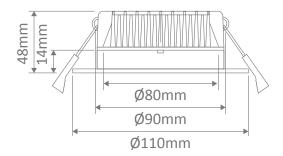

CRI: ≥83

Beam angle (°): 90°

Dimmable: Yes\*\*

Lifespan (hrs): 50,000hrs

Cutout (p): Ø90mm

\* 1P44 rating is from the underside of the down light once installed into the ceiling.

## Diagrams / Additional

Cutout: Ø90mm

| Item No.    | Variant | ССТ  |
|-------------|---------|------|
|             | Wht     | CCI  |
| DECO-13-ALT | 99990   | TRIO |

<sup>\*\*</sup> Tested on the Domus dimmer series. May work on others but not tested.v