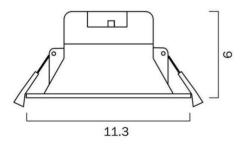

#### Size

Fixture Diameter (cm) 11.3
Fixture Height (cm) 6.0
Cut Out 9

#### **Image -dimensions**

All representations within this document are subject to copyright.ELECTRICAL INSTALLATIONS MUST BE PERFORMED BY A QUALIFIED ELECTRICAL CONTRACTOR AND INSTALLED IN ACCORDANCE WITH AS/NZS 3000.