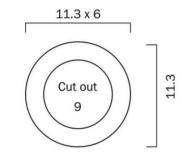

#### Size

Fixture Diameter (cm) 11.3
Fixture Height (cm) 6.0
Cut Out 9

#### **Image -dimensions**

All representations within this document are subject to copyright.ELECTRICAL INSTALLATIONS MUST BE PERFORMED BY A QUALIFIED ELECTRICAL CONTRACTOR AND INSTALLED IN ACCORDANCE WITH AS/NZS 3000.