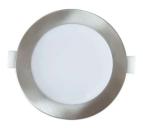

#### KATO DL110-NK3C 9329501049778

The KATO is a round dimmable LED recessed downlight with the the added convenience of color changing technology. Constructed of PC, Aluminium and PMMA and an IC4 rating for excellent heat dissipation technology for the LED array the KATO is suitable for almost any environment.

#### Overview

Family name Kato
Categories Downlights
Mounting Recess

**Usage** Indoor Lighting,Trade Selection

#### Color / Material

Fixture ColorFrost,NickelFixture MaterialAluminium,Nylon

**Diffuser Color** Frost

**Diffuser Material** Polycarbonate