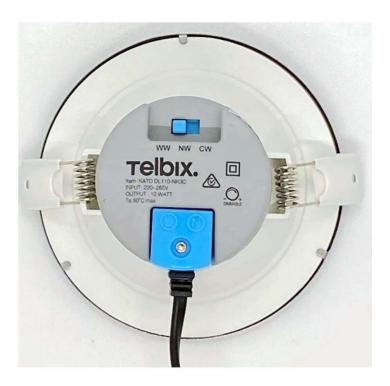

#### KATO DL110-NK3C 9329501049778

The KATO is a round dimmable LED recessed downlight with the the added convenience of color changing technology. Constructed of PC, Aluminium and PMMA and an IC4 rating for excellent heat dissipation technology for the LED array the KATO is suitable for almost any environment.

#### **Specification**

Voltage Input 240V Wattage (max) 10

**Globe Type** LED integrated SMD

Globe / Light Source qty 1
Globe / Light Source included Yes
Lumens 850

**Color Temperature** Warm White; Natural White; Cool White

**Color Kelvin** 3 CCT (3000k - 4000k - 5700k)

Color Rendering >84
Dimmable Yes

All representations within this document are subject to copyright. ELECTRICAL INSTALLATIONS MUST BE PERFORMED BY A QUALIFIED ELECTRICAL CONTRACTOR AND INSTALLED IN ACCORDANCE WITH AS/NZS 3000.

### **Data Sheet**

Power Factor>0.85Surge ProtectionYesBeam Angle (degree)120

Control Gear Included Yes-integrated

Insulation classIC-4IP ratingIP44ApprovalsRCMAssembly RequiredNo

Box Contents Instruction

Installation Required Yes (by Licensed Electrician only)

Care Instructions Do not use strong liquid cleaners, Wipe clean with a dry cloth

Replacement Warranty \*3 Years

Barcode

**GTIN** 9329501049778