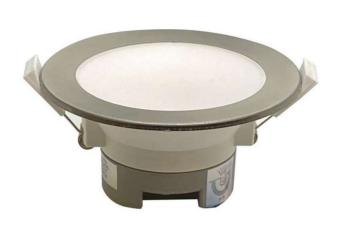

#### KATO DL110-NK3C 9329501049778

The KATO is a round dimmable LED recessed downlight with the the added convenience of color changing technology. Constructed of PC, Aluminium and PMMA and an IC4 rating for excellent heat dissipation technology for the LED array the KATO is suitable for almost any environment.

#### Overview

Family name Kato
Categories Downlights
Mounting Recess

**Usage** Indoor Lighting,Trade Selection

#### Color / Material

Fixture ColorFrost,NickelFixture MaterialAluminium,Nylon

**Diffuser Color** Frost

**Diffuser Material** Polycarbonate