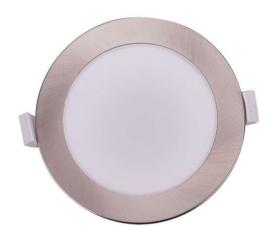

#### KATO DL110-NK3C 9329501049778

The KATO is a round dimmable LED recessed downlight with the the added convenience of color changing technology. Constructed of PC, Aluminium and PMMA and an IC4 rating for excellent heat dissipation technology for the LED array the KATO is suitable for almost any environment.

#### Color / Material

Fixture ColorFrost,NickelFixture MaterialAluminium,Nylon

**Diffuser Color** Frost

**Diffuser Material** Polycarbonate

#### Size

Fixture Diameter (cm) 11.3
Fixture Height (cm) 6.0
Cut Out 9