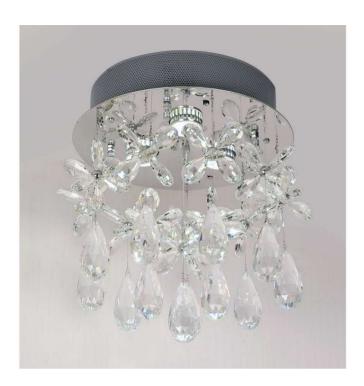

### PARADIS CTC32-CH 9329501055748

The PARADIS Round crystal collection makes an opulent statement with lavish crystals and glowing LED light. Dramatic baskets and waterfalls of hand-polished crystal bowtie clusters with sparkling teardrops suspend from the ceiling, shimmering light through each strand. The fixture is pre-trimmed with the crystal strands of fixed lengths, mounted to a precision-cut stainless steel ceiling plate.

#### Color / Material

Fixture Color Clear,Chrome

Fixture Material Crystal, Stainless Steel

#### <u>Size</u>

Fixture Diameter (cm) 32.0
Fixture Height (cm) 35.0
Canopy Diameter (cm) 27.0
Canopy Projection (cm) 8.0
Diffuser Diameter (cm) 32.0