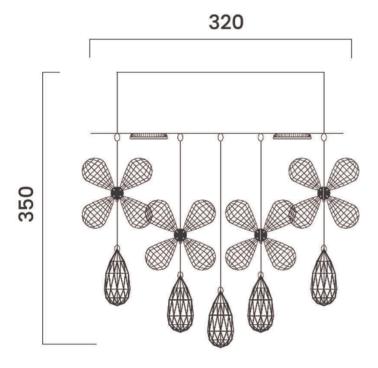

#### <u>Size</u>

Fixture Diameter (cm) 32.0
Fixture Height (cm) 35.0
Canopy Diameter (cm) 27.0
Canopy Projection (cm) 8.0
Diffuser Diameter (cm) 32.0

#### **Image -dimensions**