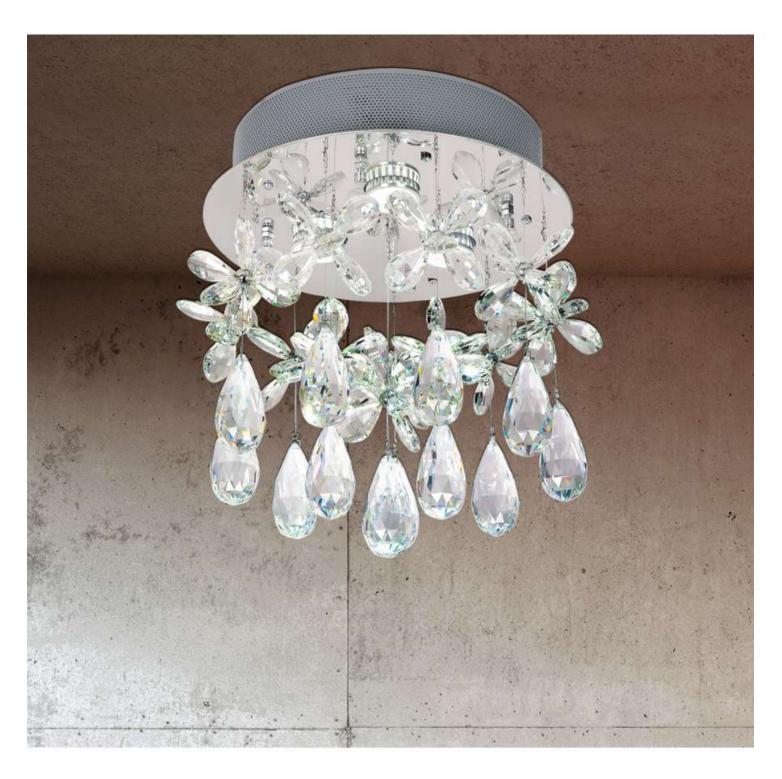

### PARADIS CTC32-CH 9329501055748

The PARADIS Round crystal collection makes an opulent statement with lavish crystals and glowing LED light. Dramatic baskets and waterfalls of hand-polished crystal bowtie clusters with sparkling teardrops suspend from the ceiling, shimmering light through each strand. The fixture is pre-trimmed with the crystal strands of fixed lengths, mounted to a precision-cut stainless steel ceiling plate.

#### Color / Material

Fixture Color Clear,Chrome

Fixture Material Crystal, Stainless Steel