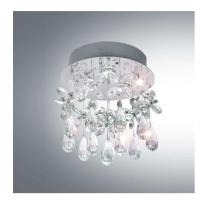

### PARADIS CTC32-CH 9329501055748

The PARADIS Round crystal collection makes an opulent statement with lavish crystals and glowing LED light. Dramatic baskets and waterfalls of hand-polished crystal bowtie clusters with sparkling teardrops suspend from the ceiling, shimmering light through each strand. The fixture is pre-trimmed with the crystal strands of fixed lengths, mounted to a precision-cut stainless steel ceiling plate.

#### Color / Material

Fixture Color Clear,Chrome

Fixture Material Crystal, Stainless Steel

#### <u>Size</u>

Fixture Diameter (cm) 32.0
Fixture Height (cm) 35.0
Canopy Diameter (cm) 27.0
Canopy Projection (cm) 8.0
Diffuser Diameter (cm) 32.0