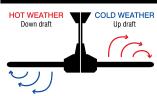

Brilliant's All-Seasons technology for use all year round.

Can be installed indoors or enclosed alfresco area not exposed to the weather. See installation conditions on website for full details.

| SPEED  | POWER | RPM | AIRFLOW    |  |
|--------|-------|-----|------------|--|
| HIGH   | 50W   | 215 | 11230m³/hr |  |
| MEDIUM | 27W   | 157 | 8290m³/hr  |  |
| LOW    | 15W   | 113 | 5724m³/hr  |  |