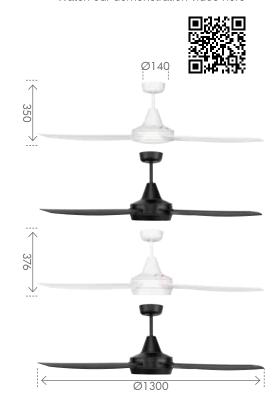

## Ezy-Fit blades reduce fan assembly and installation time

52" (1320mm) Size: 50W AC Motor Motor:

18W

Construction: Durable ABS Plastic Body and Canopy

Blades: 4 x Ezi-Fit ABS Plastic Blades for quick installation

\* Corrosion free does not apply to the metal downrod.

Patent pending Ezi-Fit blade design (Patent 2018201157)

This product is covered by an Australian Registered Design no. 201813337 and 201815138

Watch our demonstration video here