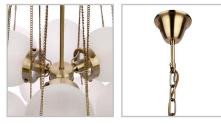

Specifications

Some Assembly Required | 9.00 kg 100cm Dia x 100cm H Chain Length: 60cm 39 Glass Orbs 3 x E14 - Edison Screw - max 60w - Smart Bulb Compatible (bulb/s not included) 1 Year Statutory Warranty

Specifications

Some Assembly Required | 6.00 kg 71cm Dia x 100cm H Chain Length: 60cm 21 Glass Orbs 3 x E14 - Edison Screw - max 60w - Smart Bulb Compatible (bulb/s not included) 1 Year Statutory Warranty