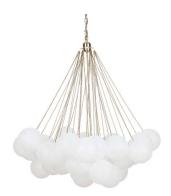

## **CLOUD PENDANT - LARGE**

20709

Creating a soft luminous form, the cloud pendant transforms your ordinary ceiling into a cloud-filled sky. Glass orbs are frosted by hand to create this splendid and delicate pendant, unique in design and a true piece of art. Reminiscent of a dreamy cloud a soft glow is refracted from central light sources through to the surrounding cluster of orbs.

Specifications

Some Assembly Required | 9.00 kg 100cm Dia x 100cm H Chain Length: 60cm 39 Glass Orbs 3 x E14 - Edison Screw - max 60w - Smart Bulb Compatible (bulb/s not included) 1 Year Statutory Warranty