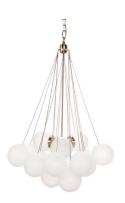

## **CLOUD PENDANT - MEDIUM**

20708

Creating a soft luminous form, the cloud pendant transforms your ordinary ceiling into a cloud-filled sky. Glass orbs are frosted by hand to create this splendid and delicate pendant, unique in design and a true piece of art. Reminiscent of a dreamy cloud a soft glow is refracted from central light sources through to the surrounding cluster of orbs.

Specifications

Some Assembly Required | 6.00 kg 71cm Dia x 100cm H Chain Length: 60cm 21 Glass Orbs 3 x E14 - Edison Screw - max 60w - Smart Bulb Compatible (bulb/s not included) 1 Year Statutory Warranty