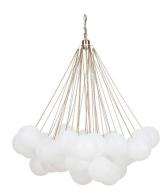

## **CLOUD PENDANT - LARGE**

20709

Creating a soft luminous form, the cloud pendant transforms your ordinary ceiling into a cloud-filled sky. Glass orbs are frosted by hand to create this splendid and delicate pendant, unique in design and a true piece of art. Reminiscent of a dreamy cloud a soft glow is refracted from central light sources through to the surrounding cluster of orbs.

Specifications

Some Assembly Required | 9.00 kg 100cm Dia x 100cm H Chain Length: 60cm 39 Glass Orbs 3 x E14 - Edison Screw - max 60w - Smart Bulb Compatible (bulb/s not included) 1 Year Statutory Warranty