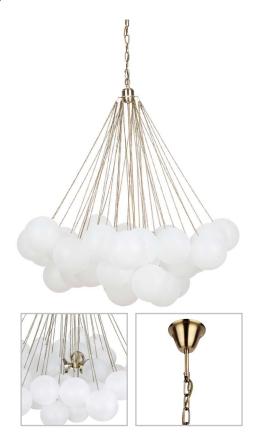

## **CLOUD PENDANT - LARGE**

20709

Creating a soft luminous form, the cloud pendant transforms your ordinary ceiling into a cloud-filled sky. Glass orbs are frosted by hand to create this splendid and delicate pendant, unique in design and a true piece of art. Reminiscent of a dreamy cloud a soft glow is refracted from central light sources through to the surrounding cluster of orbs.

Specifications

Some Assembly Required | 9.00 kg 100cm Dia x 100cm H Chain Length: 60cm 39 Glass Orbs 3 x E14 - Edison Screw - max 60w - Smart Bulb Compatible (bulb/s not included) 1 Year Statutory Warranty