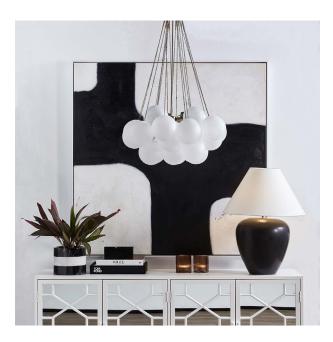

## **CLOUD PENDANT - LARGE**

20709

Creating a soft luminous form, the cloud pendant transforms your ordinary ceiling into a cloud-filled sky. Glass orbs are frosted by hand to create this splendid and delicate pendant, unique in design and a true piece of art. Reminiscent of a dreamy cloud a soft glow is refracted from central light sources through to the surrounding cluster of orbs.

## **CLOUD PENDANT - MEDIUM**

20708

Creating a soft luminous form, the cloud pendant transforms your ordinary ceiling into a cloud-filled sky. Glass orbs are frosted by hand to create this splendid and delicate pendant, unique in design and a true piece of art. Reminiscent of a dreamy cloud a soft glow is refracted from central light sources through to the surrounding cluster of orbs.