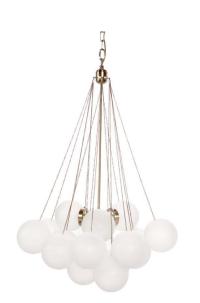

## **CLOUD PENDANT - LARGE**

20709

Creating a soft luminous form, the cloud pendant transforms your ordinary ceiling into a cloud-filled sky. Glass orbs are frosted by hand to create this splendid and delicate pendant, unique in design and a true piece of art. Reminiscent of a dreamy cloud a soft glow is refracted from central light sources through to the surrounding cluster of orbs.

Specifications

Some Assembly Required | 9.00 kg 100cm Dia x 100cm H Chain Length: 60cm 39 Glass Orbs 3 x E14 - Edison Screw - max 60w - Smart Bulb Compatible (bulb/s not included) 1 Year Statutory Warranty