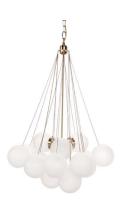

## **CLOUD PENDANT - MEDIUM**

20708

Creating a soft luminous form, the cloud pendant transforms your ordinary ceiling into a cloud-filled sky. Glass orbs are frosted by hand to create this splendid and delicate pendant, unique in design and a true piece of art. Reminiscent of a dreamy cloud a soft glow is refracted from central light sources through to the surrounding cluster of orbs.

Specifications

Some Assembly Required | 6.00 kg 71cm Dia x 100cm H Chain Length: 60cm 21 Glass Orbs 3 x E14 - Edison Screw - max 60w - Smart Bulb Compatible (bulb/s not included) 1 Year Statutory Warranty