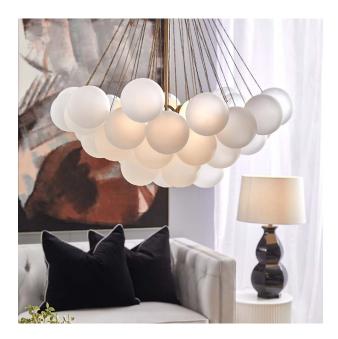

## **CLOUD PENDANT - LARGE**

20709

Creating a soft luminous form, the cloud pendant transforms your ordinary ceiling into a cloud-filled sky. Glass orbs are frosted by hand to create this splendid and delicate pendant, unique in design and a true piece of art. Reminiscent of a dreamy cloud a soft glow is refracted from central light sources through to the surrounding cluster of orbs.