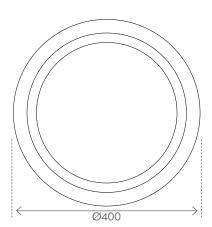

## CENTURION EMERGENCY IP65 LED OYSTER

240V 50Hz

28W 2100lm 6W SUSTAIN LAMP

4200K COOL WHITE

IK08

D40 AS/NZS APPROVED

19987 ONLY

The Centurion 28W + 6W Emergency light is a general purpose, sustained mode operated ceiling luminaire.