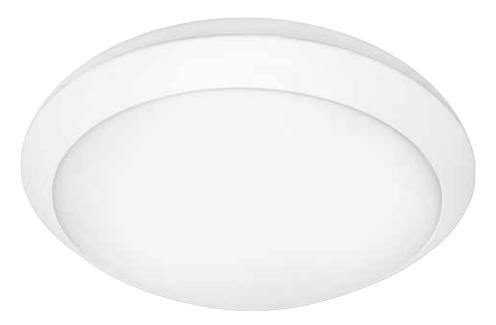

## CENTURION EMERGENCY IP65 LED OYSTER

240V 50Hz

28W 2100lm 6W SUSTAIN LAMP

4200K COOL WHITE

IK08

D40 AS/NZS APPROVED

19987 ONLY

The Centurion 28W + 6W Emergency light is a general purpose, sustained mode operated ceiling luminaire.

## **FEATURES**

- Compliant to AS/NZS 2293
- Emergency and Non-emergency versions available
- Big bore terminal block.
- Vandal-resistant IK08 rated.
- Energy efficient high output 28 watt LED
- Surface ceiling mount
- Injection moulded polycarbonate housing
- D40/D40 classification
- High density storage LiCoO2 (3700mAh) batteries
- IP65 rating
- 3 Hour duration period
- TA40 maximum thermal ambient operating temperature
- Charger type: Trickle
- Charger time: 16 Hours
- Charger operation: Continuous