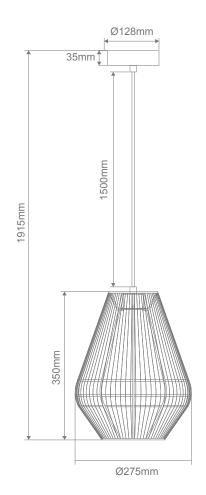

# **Carter PDT**

## Paper Rope Large Pendant

#### Description

CARTER lamp Series combines black metalware with a modern thin paper rope shade design, which offers an attractive addition to modern natural interior design style décors. Ideal as a feature lamp in living rooms and bedrooms, as well as attractive pendants for breakfast bars, or cluster pendants. Featuring Matt Black metalware, black cable with a choice of Black or Natural colour shade options. Part of a family of matching floor lamp, table lamp, desk lamp, as well as small, medium and large hanging pendants.

### Diagrams / Additional

| Item No.       | Variant |       | Lamp Base |
|----------------|---------|-------|-----------|
| item ino.      | Blk     | Ntr   | Lamp Dase |
| CARTER-PDT-LGE | 23144   | 23145 | E27       |
|                |         |       |           |