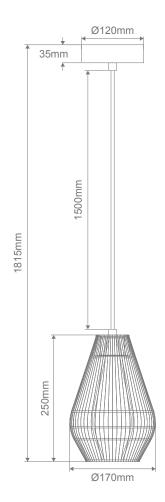

# **Carter PDT**

# Paper Rope Small Pendant

#### Description

CARTER lamp Series combines black metalware with a modern thin paper rope shade design, which offers an attractive addition to modern natural interior design style décors. Ideal as a feature lamp in living rooms and bedrooms, as well as attractive pendants for breakfast bars, or cluster pendants. Featuring Matt Black metalware, black cable with a choice of Black or Natural colour shade options. Part of a family of matching floor lamp, table lamp, desk lamp, as well as small, medium and large hanging pendants.

### Diagrams / Additional

| Item No.       | Variant |       | Lamp Base |
|----------------|---------|-------|-----------|
| item ino.      | Blk     | Ntr   | Lamp Dase |
| CARTER-PDT-SML | 23140   | 23141 | E27       |
|                |         |       |           |