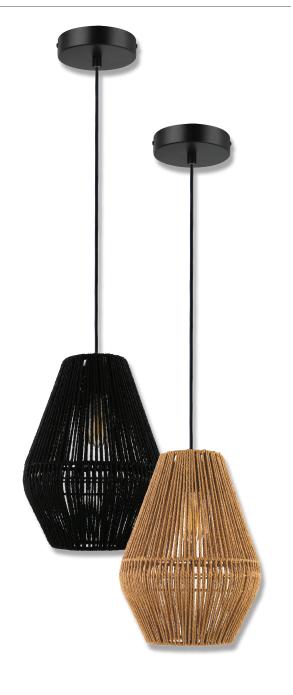

#### Description

CARTER lamp Series combines black metalware with a modern thin paper rope shade design, which offers an attractive addition to modern natural interior design style décors. Ideal as a feature lamp in living rooms and bedrooms, as well as attractive pendants for breakfast bars, or cluster pendants. Featuring Matt Black metalware, black cable with a choice of Black or Natural colour shade options. Part of a family of matching floor lamp, table lamp, desk lamp, as well as small, medium and large hanging pendants.