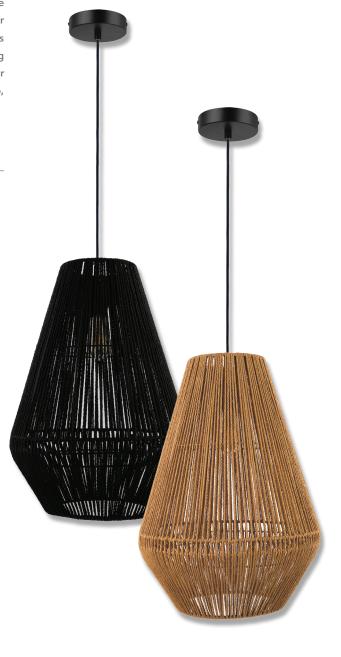

#### Description

CARTER lamp Series combines black metalware with a modern thin paper rope shade design, which offers an attractive addition to modern natural interior design style décors. Ideal as a feature lamp in living rooms and bedrooms, as well as attractive pendants for breakfast bars, or cluster pendants. Featuring Matt Black metalware, black cable with a choice of Black or Natural colour shade options. Part of a family of matching floor lamp, table lamp, desk lamp, as well as small, medium and large hanging pendants.