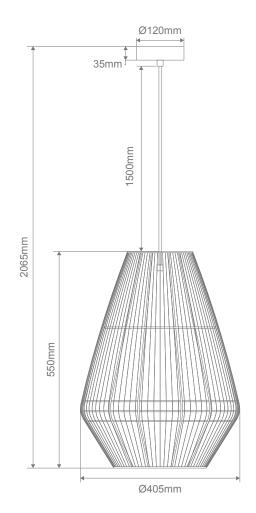

#### Specification Features

Input Voltage: 240V
Power (W): 25W Max
Lamp Base: E27
IP rating (IP): IP20