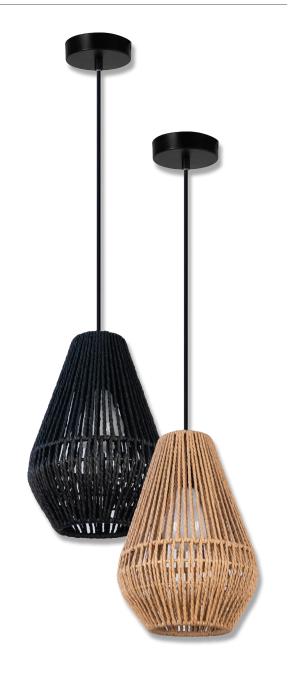

## Carter PDT

## Paper Rope Medium Pendant

#### Description

CARTER lamp Series combines black metalware with a modern thin paper rope shade design, which offers an attractive addition to modern natural interior design style décors. Ideal as a feature lamp in living rooms and bedrooms, as well as attractive pendants for breakfast bars, or cluster pendants. Featuring Matt Black metalware, black cable with a choice of Black or Natural colour shade options. Part of a family of matching floor lamp, table lamp, desk lamp, as well as small, medium and large hanging pendants.

#### Diagrams / Additional

| Item No.       | Variant |       | Lamp Base |
|----------------|---------|-------|-----------|
| item 140.      | Blk     | Ntr   | Lamp Dase |
| CARTER-PDT-MED | 23142   | 23143 | E27       |
|                |         |       |           |