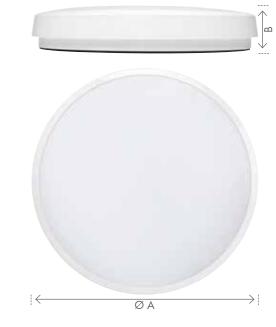

| MODEL<br>NO. | WATTAGE<br>(W) | LUMENS<br>@ 3000K<br>(lm) | LUMENS<br>@ 4200K<br>(lm) | LUMENS<br>@ 6500K<br>(lm) | FITTING<br>COLOUR | DIAMETER<br>(A)<br>(mm) | DEPTH<br>(B)<br>(mm) |
|--------------|----------------|---------------------------|---------------------------|---------------------------|-------------------|-------------------------|----------------------|
| 20096/05     | 18             | 1600                      | 1700                      | 1600                      | WHITE             | 295                     | 50                   |
| 20097/11     | -              | -                         | -                         | -                         | SILVER TRIM       | -                       | -                    |