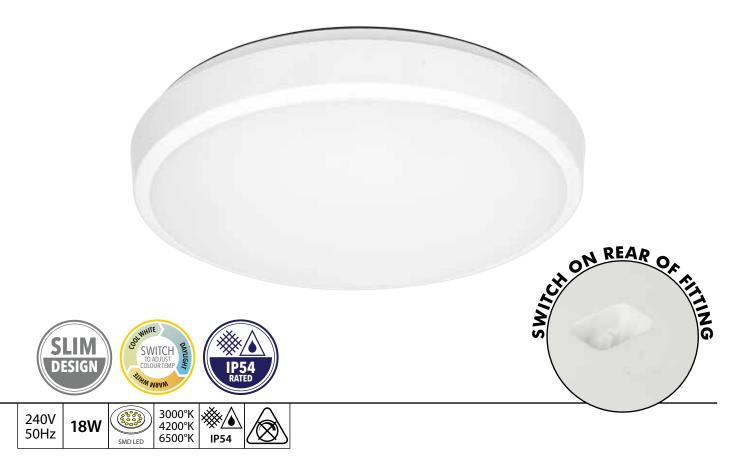

## CAPELLA LED CEILING LIGHT

- IP54 Weather-resistant rated.
- Surface or wall mountable LED light.
- Modern, round design.
- Provides a uniform light-output using SMD LED technology.
- Polycarbonate diffuser.
- Silver front ring available separately.
- Integrated non-dimmable driver.
- Lifetime of 30,000 hours @ 40°C.
- 3-Year Replacement Warranty.

| MODEL<br>NO. | WATTAGE<br>(W) | LUMENS<br>@ 3000K<br>(lm) | LUMENS<br>@ 4200K<br>(lm) | LUMENS<br>@ 6500K<br>(lm) | FITTING<br>COLOUR | DIAMETER<br>(A)<br>(mm) | DEPTH<br>(B)<br>(mm) |
|--------------|----------------|---------------------------|---------------------------|---------------------------|-------------------|-------------------------|----------------------|
| 20096/05     | 18             | 1600                      | 1700                      | 1600                      | WHITE             | 295                     | 50                   |
| 20097/11     | -              | -                         | -                         | -                         | SILVER TRIM       | -                       | -                    |