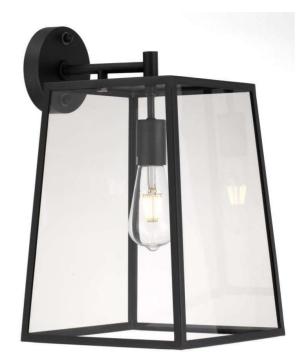

## Telbıx.

Last modification

2022-11-19

Telbıx.

CANTENA WB15-AB 9329501060667

CANTENA is a bold yet simple vintage outdoor pendant lamp. The tapered frame holds trapezoid clear glass and is suspended by a short rod with chain. The Cantena family is crafted in solid brass and finished in polished brass or brass painted in black. Available in 2 sizes, also as a wall lamp.