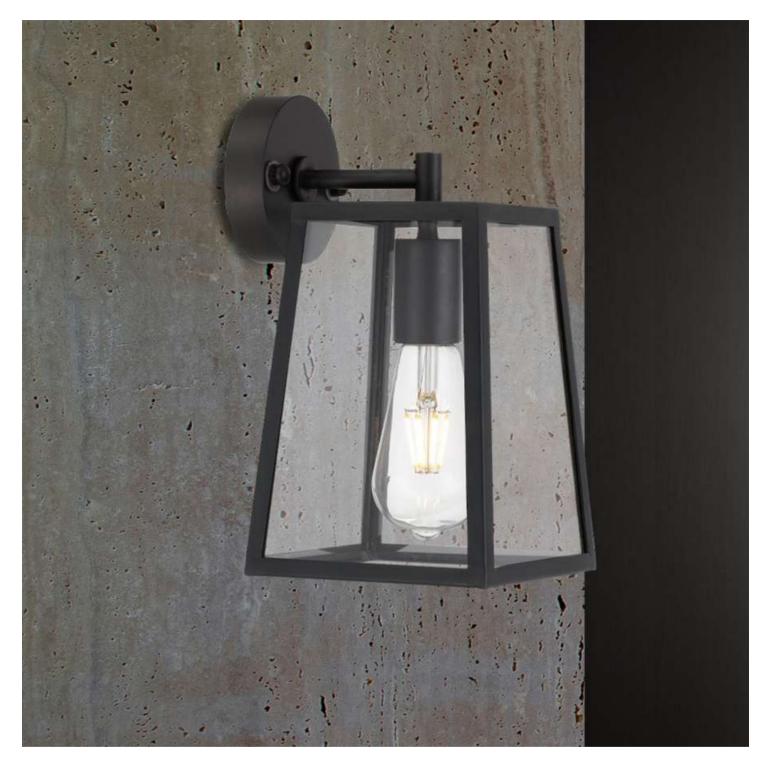

## Telbıx.

Last modification

2022-11-19

CANTENA WB25-BK 9329501060698

CANTENA is a bold yet simple vintage outdoor pendant lamp. The tapered frame holds trapezoid clear glass and is suspended by a short rod with chain. The Cantena family is crafted in solid brass and finished in polished brass or brass painted in black. Available in 2 sizes, also as a wall lamp.

#### <u>Overview</u>

| Family name<br>Categories<br>Mounting<br>Usage | Cantena<br>Coach Lights<br>Surface<br>Outdoor Lighting |
|------------------------------------------------|--------------------------------------------------------|
| Color / Material                               |                                                        |
| Fixture Color                                  | Clear,Black                                            |
| Fixture Material                               | Glass,Solid Brass                                      |
| Canopy Color                                   | Black                                                  |
|                                                |                                                        |
| Size                                           |                                                        |
| Fixture Width (cm)                             | 25.0                                                   |
| Fixture Height (cm)                            | 42.0                                                   |
| Fixture Projection (cm)                        | 30.0                                                   |
| Canopy Diameter (cm)                           | 10.0                                                   |
| Canopy Projection (cm)                         | 2.5                                                    |
| Shade Top (cm)                                 | 20.0                                                   |
| Shade Bottom (cm)                              | 25.0                                                   |
| Shade Height (cm)                              | 34.0                                                   |
|                                                |                                                        |
| <u>Specification</u>                           |                                                        |
| Voltage Input                                  | 240V                                                   |
| Wattage (max)                                  | 25                                                     |
| Globe Type                                     | E27                                                    |
| Globe / Light Source qty                       | 1                                                      |
| Globe / Light Source included                  | No                                                     |
| Electrical Protection                          | CLASS I - HIGH VOLTAGE, EARTH REQUIRED                 |