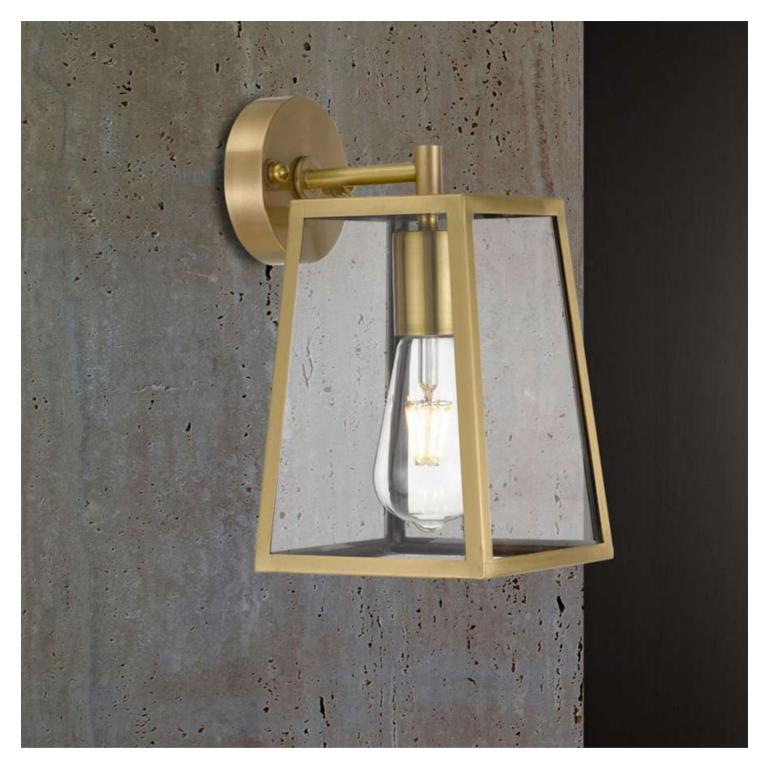

# Telbıx.

CANTENA WB25-AB 9329501060681

CANTENA is a bold yet simple vintage outdoor pendant lamp. The tapered frame holds trapezoid clear glass and is suspended by a short rod with chain. The Cantena family is crafted in solid brass and finished in polished brass or brass painted in black. Available in 2 sizes, also as a wall lamp.

#### <u>Overview</u>

| Family name<br>Categories<br>Mounting<br>Usage    | Cantena<br>Coach Lights<br>Surface<br>Outdoor Lighting    |
|---------------------------------------------------|-----------------------------------------------------------|
| <u>Color / Material</u>                           |                                                           |
| Fixture Color<br>Fixture Material<br>Canopy Color | Antique Brass,Clear<br>Glass,Solid Brass<br>Antique Brass |
| Size                                              |                                                           |
| Fixture Width (cm)                                | 25.0                                                      |
| Fixture Height (cm)                               | 42.0                                                      |
| Fixture Projection (cm)                           | 30.0                                                      |
| Canopy Diameter (cm)                              | 10.0                                                      |
| Canopy Projection (cm)                            | 2.5                                                       |
| Shade Top (cm)                                    | 20.0                                                      |
| Shade Bottom (cm)                                 | 25.0                                                      |
| Shade Height (cm)                                 | 34.0                                                      |
| <u>Specification</u>                              |                                                           |
| Voltage Input                                     | 240V                                                      |
| Wattage (max)                                     | 25                                                        |
| Globe Type                                        | E27                                                       |
| Globe / Light Source qty                          | 1                                                         |
| Globe / Light Source included                     | No                                                        |
| Electrical Protection                             | CLASS I - HIGH VOLTAGE, EARTH REQUIRED                    |