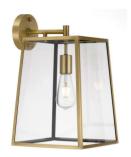

# Telbıx.

CANTENA WB25-AB 9329501060681

CANTENA is a bold yet simple vintage outdoor pendant lamp. The tapered frame holds trapezoid clear glass and is suspended by a short rod with chain. The Cantena family is crafted in solid brass and finished in polished brass or brass painted in black. Available in 2 sizes, also as a wall lamp.

#### <u>Overview</u>

| Family name<br>Categories<br>Mounting<br>Usage    | Cantena<br>Coach Lights<br>Surface<br>Outdoor Lighting    |
|---------------------------------------------------|-----------------------------------------------------------|
| <u>Color / Material</u>                           |                                                           |
| Fixture Color<br>Fixture Material<br>Canopy Color | Antique Brass,Clear<br>Glass,Solid Brass<br>Antique Brass |
| Size                                              |                                                           |
| Fixture Width (cm)                                | 25.0                                                      |
| Fixture Height (cm)                               | 42.0                                                      |
| Fixture Projection (cm)                           | 30.0                                                      |
| Canopy Diameter (cm)                              | 10.0                                                      |
| Canopy Projection (cm)                            | 2.5                                                       |
| Shade Top (cm)                                    | 20.0                                                      |
| Shade Bottom (cm)                                 | 25.0                                                      |
| Shade Height (cm)                                 | 34.0                                                      |
| <u>Specification</u>                              |                                                           |
| Voltage Input                                     | 240V                                                      |
| Wattage (max)                                     | 25                                                        |
| Globe Type                                        | E27                                                       |
| Globe / Light Source qty                          | 1                                                         |
| Globe / Light Source included                     | No                                                        |
| Electrical Protection                             | CLASS I - HIGH VOLTAGE, EARTH REQUIRED                    |