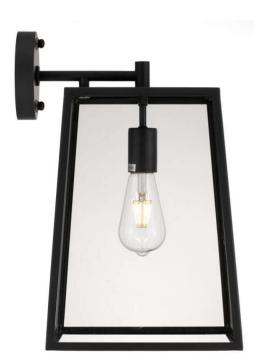

# Telbıx.

CANTENA WB15-BK 9329501060674

CANTENA is a bold yet simple vintage outdoor pendant lamp. The tapered frame holds trapezoid clear glass and is suspended by a short rod with chain. The Cantena family is crafted in solid brass and finished in polished brass or brass painted in black. Available in 2 sizes, also as a wall lamp.

#### <u>Overview</u>

| Family name<br>Categories<br>Mounting<br>Usage    | Cantena<br>Coach Lights<br>Surface<br>Outdoor Lighting |
|---------------------------------------------------|--------------------------------------------------------|
| <u>Color / Material</u>                           |                                                        |
| Fixture Color<br>Fixture Material<br>Canopy Color | Clear,Black<br>Glass,Solid Brass<br>Black              |
| Size                                              |                                                        |
| Fixture Length (cm)                               | 15.0                                                   |
| Fixture Width (cm)                                | 15.0                                                   |
| Fixture Height (cm)                               | 29.0                                                   |
| Fixture Projection (cm)                           | 18.0                                                   |
| Canopy Diameter (cm)                              | 10.0                                                   |
| Canopy Projection (cm)                            | 2.5                                                    |
| Shade Top (cm)                                    | 12.0                                                   |
| Shade Bottom (cm)                                 | 15.0                                                   |
| Shade Height (cm)                                 | 21.0                                                   |
| <u>Specification</u>                              |                                                        |
| Voltage Input                                     | 240V                                                   |
| Wattage (max)                                     | 25                                                     |
| Globe Type                                        | E27                                                    |
| Globe / Light Source qty                          | 1                                                      |
| Globe / Light Source included                     | No                                                     |