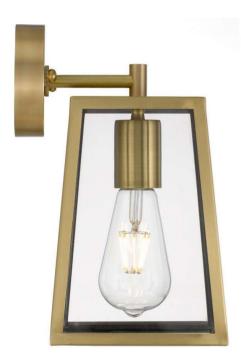

## Telbıx.

Last modification

2022-11-19

CANTENA WB25-BK 9329501060698

CANTENA is a bold yet simple vintage outdoor pendant lamp. The tapered frame holds trapezoid clear glass and is suspended by a short rod with chain. The Cantena family is crafted in solid brass and finished in polished brass or brass painted in black. Available in 2 sizes, also as a wall lamp.

#### <u>Overview</u>

| Family name<br>Categories<br>Mounting<br>Usage | Cantena<br>Coach Lights<br>Surface<br>Outdoor Lighting |
|------------------------------------------------|--------------------------------------------------------|
| Color / Material                               |                                                        |
| Fixture Color                                  | Clear,Black                                            |
| Fixture Material                               | Glass,Solid Brass                                      |
| Canopy Color                                   | Black                                                  |
|                                                |                                                        |
| Size                                           |                                                        |
| Fixture Width (cm)                             | 25.0                                                   |
| Fixture Height (cm)                            | 42.0                                                   |
| Fixture Projection (cm)                        | 30.0                                                   |
| Canopy Diameter (cm)                           | 10.0                                                   |
| Canopy Projection (cm)                         | 2.5                                                    |
| Shade Top (cm)                                 | 20.0                                                   |
| Shade Bottom (cm)                              | 25.0                                                   |
| Shade Height (cm)                              | 34.0                                                   |
|                                                |                                                        |
| <u>Specification</u>                           |                                                        |
| Voltage Input                                  | 240V                                                   |
| Wattage (max)                                  | 25                                                     |
| Globe Type                                     | E27                                                    |
| Globe / Light Source qty                       | 1                                                      |
| Globe / Light Source included                  | No                                                     |
| Electrical Protection                          | CLASS I - HIGH VOLTAGE, EARTH REQUIRED                 |