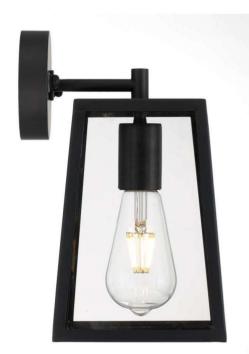

# Telbıx.

CANTENA WB15-BK 9329501060674

CANTENA is a bold yet simple vintage outdoor pendant lamp. The tapered frame holds trapezoid clear glass and is suspended by a short rod with chain. The Cantena family is crafted in solid brass and finished in polished brass or brass painted in black. Available in 2 sizes, also as a wall lamp.

#### <u>Overview</u>

| Family name<br>Categories<br>Mounting<br>Usage    | Cantena<br>Coach Lights<br>Surface<br>Outdoor Lighting |
|---------------------------------------------------|--------------------------------------------------------|
| <u>Color / Material</u>                           |                                                        |
| Fixture Color<br>Fixture Material<br>Canopy Color | Clear,Black<br>Glass,Solid Brass<br>Black              |
| Size                                              |                                                        |
| Fixture Length (cm)                               | 15.0                                                   |
| Fixture Width (cm)                                | 15.0                                                   |
| Fixture Height (cm)                               | 29.0                                                   |
| Fixture Projection (cm)                           | 18.0                                                   |
| Canopy Diameter (cm)                              | 10.0                                                   |
| Canopy Projection (cm)                            | 2.5                                                    |
| Shade Top (cm)                                    | 12.0                                                   |
| Shade Bottom (cm)                                 | 15.0                                                   |
| Shade Height (cm)                                 | 21.0                                                   |
| <u>Specification</u>                              |                                                        |
| Voltage Input                                     | 240V                                                   |
| Wattage (max)                                     | 25                                                     |
| Globe Type                                        | E27                                                    |
| Globe / Light Source qty                          | 1                                                      |
| Globe / Light Source included                     | No                                                     |