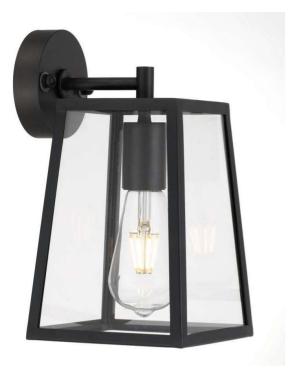

## Telbıx.

Last modification

2022-11-19

Telbıx.

CANTENA WB15-AB 9329501060667

CANTENA is a bold yet simple vintage outdoor pendant lamp. The tapered frame holds trapezoid clear glass and is suspended by a short rod with chain. The Cantena family is crafted in solid brass and finished in polished brass or brass painted in black. Available in 2 sizes, also as a wall lamp.

#### <u>Overview</u>

| Family name                                                                                                                       | Cantena                      |
|-----------------------------------------------------------------------------------------------------------------------------------|------------------------------|
| Categories                                                                                                                        | Coach Lights                 |
| Mounting                                                                                                                          | Surface                      |
| Usage                                                                                                                             | Outdoor Lighting             |
| <u>Color / Material</u>                                                                                                           |                              |
| Fixture Color                                                                                                                     | Antique Brass,Clear          |
| Fixture Material                                                                                                                  | Glass,Solid Brass            |
| Canopy Color                                                                                                                      | Antique Brass                |
| Size                                                                                                                              |                              |
| Fixture Length (cm)                                                                                                               | 15.0                         |
| Fixture Width (cm)                                                                                                                | 15.0                         |
| Fixture Height (cm)                                                                                                               | 29.0                         |
| Fixture Projection (cm)                                                                                                           | 18.0                         |
| Canopy Diameter (cm)                                                                                                              | 10.0                         |
| Canopy Projection (cm)                                                                                                            | 2.5                          |
| Shade Top (cm)                                                                                                                    | 12.0                         |
| Shade Bottom (cm)                                                                                                                 | 15.0                         |
| Shade Height (cm)                                                                                                                 | 21.0                         |
| <u>Specification</u><br>Voltage Input<br>Wattage (max)<br>Globe Type<br>Globe / Light Source qty<br>Globe / Light Source included | 240V<br>25<br>E27<br>1<br>No |