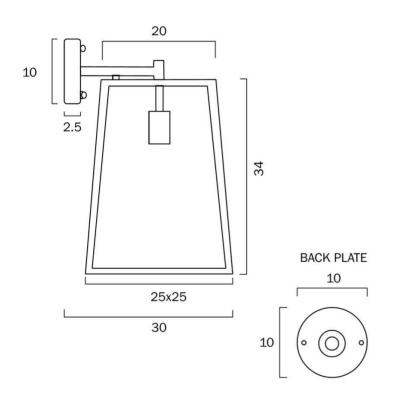

#### <u>Overview</u>

| Family name<br>Categories<br>Mounting<br>Usage | Cantena<br>Coach Lights<br>Surface<br>Outdoor Lighting |
|------------------------------------------------|--------------------------------------------------------|
| Color / Material                               |                                                        |
| Fixture Color                                  | Clear,Black                                            |
| Fixture Material                               | Glass,Solid Brass                                      |
| Canopy Color                                   | Black                                                  |
|                                                |                                                        |
| Size                                           |                                                        |
| Fixture Width (cm)                             | 25.0                                                   |
| Fixture Height (cm)                            | 42.0                                                   |
| Fixture Projection (cm)                        | 30.0                                                   |
| Canopy Diameter (cm)                           | 10.0                                                   |
| Canopy Projection (cm)                         | 2.5                                                    |
| Shade Top (cm)                                 | 20.0                                                   |
| Shade Bottom (cm)                              | 25.0                                                   |
| Shade Height (cm)                              | 34.0                                                   |
|                                                |                                                        |
| <u>Specification</u>                           |                                                        |
| Voltage Input                                  | 240V                                                   |
| Wattage (max)                                  | 25                                                     |
| Globe Type                                     | E27                                                    |
| Globe / Light Source qty                       | 1                                                      |
| Globe / Light Source included                  | No                                                     |
| Electrical Protection                          | CLASS I - HIGH VOLTAGE, EARTH REQUIRED                 |