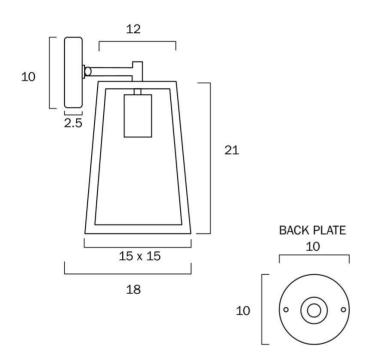

#### <u>Overview</u>

| Family name<br>Categories<br>Mounting<br>Usage    | Cantena<br>Coach Lights<br>Surface<br>Outdoor Lighting |
|---------------------------------------------------|--------------------------------------------------------|
| <u>Color / Material</u>                           |                                                        |
| Fixture Color<br>Fixture Material<br>Canopy Color | Clear,Black<br>Glass,Solid Brass<br>Black              |
| Size                                              |                                                        |
| Fixture Length (cm)                               | 15.0                                                   |
| Fixture Width (cm)                                | 15.0                                                   |
| Fixture Height (cm)                               | 29.0                                                   |
| Fixture Projection (cm)                           | 18.0                                                   |
| Canopy Diameter (cm)                              | 10.0                                                   |
| Canopy Projection (cm)                            | 2.5                                                    |
| Shade Top (cm)                                    | 12.0                                                   |
| Shade Bottom (cm)                                 | 15.0                                                   |
| Shade Height (cm)                                 | 21.0                                                   |
| <u>Specification</u>                              |                                                        |
| Voltage Input                                     | 240V                                                   |
| Wattage (max)                                     | 25                                                     |
| Globe Type                                        | E27                                                    |
| Globe / Light Source qty                          | 1                                                      |
| Globe / Light Source included                     | No                                                     |

#### <u>Overview</u>

| Family name                                                                                                                       | Cantena                      |
|-----------------------------------------------------------------------------------------------------------------------------------|------------------------------|
| Categories                                                                                                                        | Coach Lights                 |
| Mounting                                                                                                                          | Surface                      |
| Usage                                                                                                                             | Outdoor Lighting             |
| <u>Color / Material</u>                                                                                                           |                              |
| Fixture Color                                                                                                                     | Antique Brass,Clear          |
| Fixture Material                                                                                                                  | Glass,Solid Brass            |
| Canopy Color                                                                                                                      | Antique Brass                |
| Size                                                                                                                              |                              |
| Fixture Length (cm)                                                                                                               | 15.0                         |
| Fixture Width (cm)                                                                                                                | 15.0                         |
| Fixture Height (cm)                                                                                                               | 29.0                         |
| Fixture Projection (cm)                                                                                                           | 18.0                         |
| Canopy Diameter (cm)                                                                                                              | 10.0                         |
| Canopy Projection (cm)                                                                                                            | 2.5                          |
| Shade Top (cm)                                                                                                                    | 12.0                         |
| Shade Bottom (cm)                                                                                                                 | 15.0                         |
| Shade Height (cm)                                                                                                                 | 21.0                         |
| <u>Specification</u><br>Voltage Input<br>Wattage (max)<br>Globe Type<br>Globe / Light Source qty<br>Globe / Light Source included | 240V<br>25<br>E27<br>1<br>No |