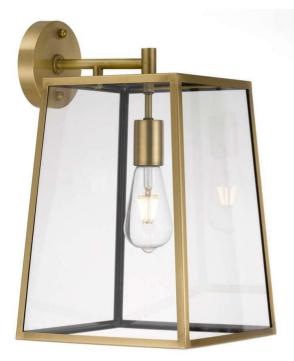

# Telbıx.

CANTENA WB15-BK 9329501060674

CANTENA is a bold yet simple vintage outdoor pendant lamp. The tapered frame holds trapezoid clear glass and is suspended by a short rod with chain. The Cantena family is crafted in solid brass and finished in polished brass or brass painted in black. Available in 2 sizes, also as a wall lamp.

#### <u>Overview</u>

| Family name<br>Categories<br>Mounting<br>Usage    | Cantena<br>Coach Lights<br>Surface<br>Outdoor Lighting |
|---------------------------------------------------|--------------------------------------------------------|
| <u>Color / Material</u>                           |                                                        |
| Fixture Color<br>Fixture Material<br>Canopy Color | Clear,Black<br>Glass,Solid Brass<br>Black              |
| Size                                              |                                                        |
| Fixture Length (cm)                               | 15.0                                                   |
| Fixture Width (cm)                                | 15.0                                                   |
| Fixture Height (cm)                               | 29.0                                                   |
| Fixture Projection (cm)                           | 18.0                                                   |
| Canopy Diameter (cm)                              | 10.0                                                   |
| Canopy Projection (cm)                            | 2.5                                                    |
| Shade Top (cm)                                    | 12.0                                                   |
| Shade Bottom (cm)                                 | 15.0                                                   |
| Shade Height (cm)                                 | 21.0                                                   |
| <u>Specification</u>                              |                                                        |
| Voltage Input                                     | 240V                                                   |
| Wattage (max)                                     | 25                                                     |
| Globe Type                                        | E27                                                    |
| Globe / Light Source qty                          | 1                                                      |
| Globe / Light Source included                     | No                                                     |