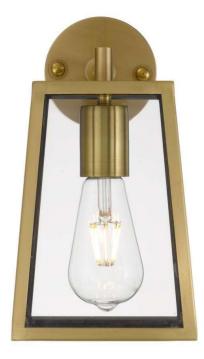

## Telbıx.

Last modification

2022-11-19

Telbıx.

CANTENA WB15-AB 9329501060667

CANTENA is a bold yet simple vintage outdoor pendant lamp. The tapered frame holds trapezoid clear glass and is suspended by a short rod with chain. The Cantena family is crafted in solid brass and finished in polished brass or brass painted in black. Available in 2 sizes, also as a wall lamp.

#### <u>Overview</u>

| Family name                                                                                                                       | Cantena                      |
|-----------------------------------------------------------------------------------------------------------------------------------|------------------------------|
| Categories                                                                                                                        | Coach Lights                 |
| Mounting                                                                                                                          | Surface                      |
| Usage                                                                                                                             | Outdoor Lighting             |
| <u>Color / Material</u>                                                                                                           |                              |
| Fixture Color                                                                                                                     | Antique Brass,Clear          |
| Fixture Material                                                                                                                  | Glass,Solid Brass            |
| Canopy Color                                                                                                                      | Antique Brass                |
| Size                                                                                                                              |                              |
| Fixture Length (cm)                                                                                                               | 15.0                         |
| Fixture Width (cm)                                                                                                                | 15.0                         |
| Fixture Height (cm)                                                                                                               | 29.0                         |
| Fixture Projection (cm)                                                                                                           | 18.0                         |
| Canopy Diameter (cm)                                                                                                              | 10.0                         |
| Canopy Projection (cm)                                                                                                            | 2.5                          |
| Shade Top (cm)                                                                                                                    | 12.0                         |
| Shade Bottom (cm)                                                                                                                 | 15.0                         |
| Shade Height (cm)                                                                                                                 | 21.0                         |
| <u>Specification</u><br>Voltage Input<br>Wattage (max)<br>Globe Type<br>Globe / Light Source qty<br>Globe / Light Source included | 240V<br>25<br>E27<br>1<br>No |