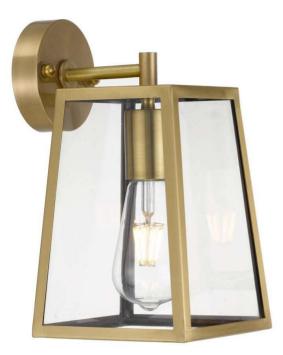

# Telbıx.

CANTENA WB15-BK 9329501060674

CANTENA is a bold yet simple vintage outdoor pendant lamp. The tapered frame holds trapezoid clear glass and is suspended by a short rod with chain. The Cantena family is crafted in solid brass and finished in polished brass or brass painted in black. Available in 2 sizes, also as a wall lamp.

#### <u>Overview</u>

| Family name<br>Categories<br>Mounting<br>Usage    | Cantena<br>Coach Lights<br>Surface<br>Outdoor Lighting |
|---------------------------------------------------|--------------------------------------------------------|
| <u>Color / Material</u>                           |                                                        |
| Fixture Color<br>Fixture Material<br>Canopy Color | Clear,Black<br>Glass,Solid Brass<br>Black              |
| Size                                              |                                                        |
| Fixture Length (cm)                               | 15.0                                                   |
| Fixture Width (cm)                                | 15.0                                                   |
| Fixture Height (cm)                               | 29.0                                                   |
| Fixture Projection (cm)                           | 18.0                                                   |
| Canopy Diameter (cm)                              | 10.0                                                   |
| Canopy Projection (cm)                            | 2.5                                                    |
| Shade Top (cm)                                    | 12.0                                                   |
| Shade Bottom (cm)                                 | 15.0                                                   |
| Shade Height (cm)                                 | 21.0                                                   |
| <u>Specification</u>                              |                                                        |
| Voltage Input                                     | 240V                                                   |
| Wattage (max)                                     | 25                                                     |
| Globe Type                                        | E27                                                    |
| Globe / Light Source qty                          | 1                                                      |
| Globe / Light Source included                     | No                                                     |