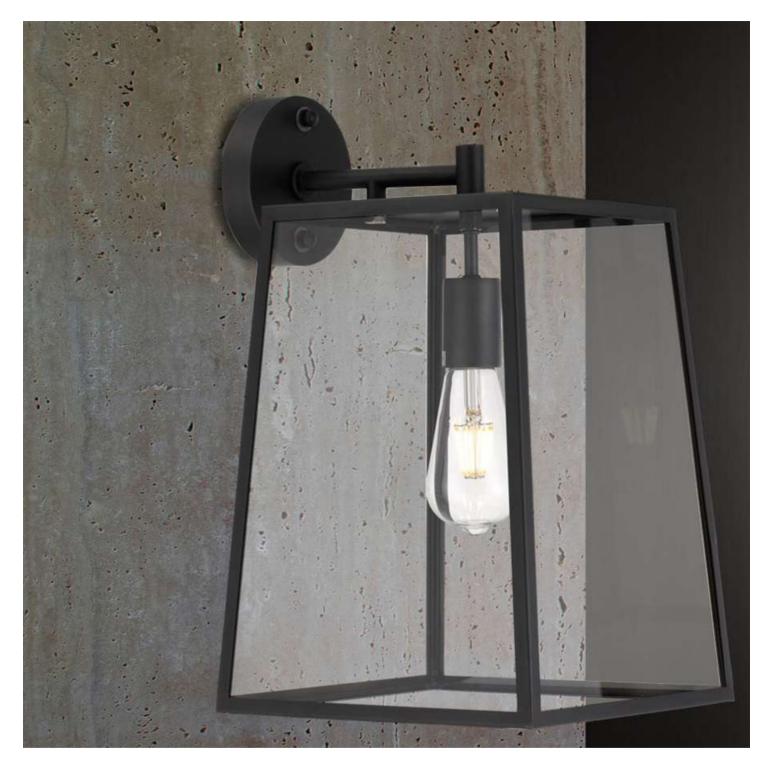

## Telbıx.

Last modification

2022-11-19

CANTENA WB25-BK 9329501060698

CANTENA is a bold yet simple vintage outdoor pendant lamp. The tapered frame holds trapezoid clear glass and is suspended by a short rod with chain. The Cantena family is crafted in solid brass and finished in polished brass or brass painted in black. Available in 2 sizes, also as a wall lamp.

#### <u>Overview</u>

| Family name<br>Categories<br>Mounting<br>Usage | Cantena<br>Coach Lights<br>Surface<br>Outdoor Lighting |
|------------------------------------------------|--------------------------------------------------------|
| Color / Material                               |                                                        |
| Fixture Color                                  | Clear,Black                                            |
| Fixture Material                               | Glass,Solid Brass                                      |
| Canopy Color                                   | Black                                                  |
|                                                |                                                        |
| Size                                           |                                                        |
| Fixture Width (cm)                             | 25.0                                                   |
| Fixture Height (cm)                            | 42.0                                                   |
| Fixture Projection (cm)                        | 30.0                                                   |
| Canopy Diameter (cm)                           | 10.0                                                   |
| Canopy Projection (cm)                         | 2.5                                                    |
| Shade Top (cm)                                 | 20.0                                                   |
| Shade Bottom (cm)                              | 25.0                                                   |
| Shade Height (cm)                              | 34.0                                                   |
|                                                |                                                        |
| <u>Specification</u>                           |                                                        |
| Voltage Input                                  | 240V                                                   |
| Wattage (max)                                  | 25                                                     |
| Globe Type                                     | E27                                                    |
| Globe / Light Source qty                       | 1                                                      |
| Globe / Light Source included                  | No                                                     |
| Electrical Protection                          | CLASS I - HIGH VOLTAGE, EARTH REQUIRED                 |