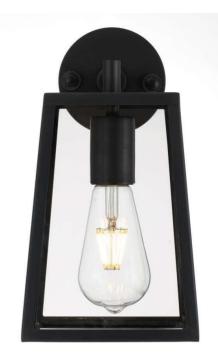

## Telbıx.

Last modification

2022-11-19

CANTENA WB25-BK 9329501060698

CANTENA is a bold yet simple vintage outdoor pendant lamp. The tapered frame holds trapezoid clear glass and is suspended by a short rod with chain. The Cantena family is crafted in solid brass and finished in polished brass or brass painted in black. Available in 2 sizes, also as a wall lamp.

#### <u>Overview</u>

| Family name<br>Categories<br>Mounting<br>Usage | Cantena<br>Coach Lights<br>Surface<br>Outdoor Lighting |
|------------------------------------------------|--------------------------------------------------------|
| Color / Material                               |                                                        |
| Fixture Color                                  | Clear,Black                                            |
| Fixture Material                               | Glass,Solid Brass                                      |
| Canopy Color                                   | Black                                                  |
|                                                |                                                        |
| Size                                           |                                                        |
| Fixture Width (cm)                             | 25.0                                                   |
| Fixture Height (cm)                            | 42.0                                                   |
| Fixture Projection (cm)                        | 30.0                                                   |
| Canopy Diameter (cm)                           | 10.0                                                   |
| Canopy Projection (cm)                         | 2.5                                                    |
| Shade Top (cm)                                 | 20.0                                                   |
| Shade Bottom (cm)                              | 25.0                                                   |
| Shade Height (cm)                              | 34.0                                                   |
|                                                |                                                        |
| <u>Specification</u>                           |                                                        |
| Voltage Input                                  | 240V                                                   |
| Wattage (max)                                  | 25                                                     |
| Globe Type                                     | E27                                                    |
| Globe / Light Source qty                       | 1                                                      |
| Globe / Light Source included                  | No                                                     |
| Electrical Protection                          | CLASS I - HIGH VOLTAGE, EARTH REQUIRED                 |