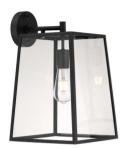

## Telbıx.

Last modification

2022-11-19

CANTENA WB25-BK 9329501060698

CANTENA is a bold yet simple vintage outdoor pendant lamp. The tapered frame holds trapezoid clear glass and is suspended by a short rod with chain. The Cantena family is crafted in solid brass and finished in polished brass or brass painted in black. Available in 2 sizes, also as a wall lamp.