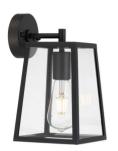

# Telbıx.

CANTENA WB15-BK 9329501060674

CANTENA is a bold yet simple vintage outdoor pendant lamp. The tapered frame holds trapezoid clear glass and is suspended by a short rod with chain. The Cantena family is crafted in solid brass and finished in polished brass or brass painted in black. Available in 2 sizes, also as a wall lamp.

#### <u>Overview</u>

| Family name<br>Categories<br>Mounting<br>Usage    | Cantena<br>Coach Lights<br>Surface<br>Outdoor Lighting |
|---------------------------------------------------|--------------------------------------------------------|
| <u>Color / Material</u>                           |                                                        |
| Fixture Color<br>Fixture Material<br>Canopy Color | Clear,Black<br>Glass,Solid Brass<br>Black              |
| Size                                              |                                                        |
| Fixture Length (cm)                               | 15.0                                                   |
| Fixture Width (cm)                                | 15.0                                                   |
| Fixture Height (cm)                               | 29.0                                                   |
| Fixture Projection (cm)                           | 18.0                                                   |
| Canopy Diameter (cm)                              | 10.0                                                   |
| Canopy Projection (cm)                            | 2.5                                                    |
| Shade Top (cm)                                    | 12.0                                                   |
| Shade Bottom (cm)                                 | 15.0                                                   |
| Shade Height (cm)                                 | 21.0                                                   |
| <u>Specification</u>                              |                                                        |
| Voltage Input                                     | 240V                                                   |
| Wattage (max)                                     | 25                                                     |
| Globe Type                                        | E27                                                    |
| Globe / Light Source qty                          | 1                                                      |
| Globe / Light Source included                     | No                                                     |