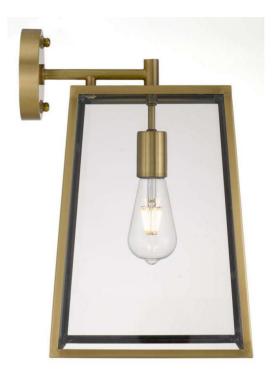

## Telbıx.

Last modification

2022-11-19

Telbıx.

CANTENA WB15-AB 9329501060667

CANTENA is a bold yet simple vintage outdoor pendant lamp. The tapered frame holds trapezoid clear glass and is suspended by a short rod with chain. The Cantena family is crafted in solid brass and finished in polished brass or brass painted in black. Available in 2 sizes, also as a wall lamp.

#### <u>Overview</u>

| Family name                                                                                                                       | Cantena                      |
|-----------------------------------------------------------------------------------------------------------------------------------|------------------------------|
| Categories                                                                                                                        | Coach Lights                 |
| Mounting                                                                                                                          | Surface                      |
| Usage                                                                                                                             | Outdoor Lighting             |
| <u>Color / Material</u>                                                                                                           |                              |
| Fixture Color                                                                                                                     | Antique Brass,Clear          |
| Fixture Material                                                                                                                  | Glass,Solid Brass            |
| Canopy Color                                                                                                                      | Antique Brass                |
| Size                                                                                                                              |                              |
| Fixture Length (cm)                                                                                                               | 15.0                         |
| Fixture Width (cm)                                                                                                                | 15.0                         |
| Fixture Height (cm)                                                                                                               | 29.0                         |
| Fixture Projection (cm)                                                                                                           | 18.0                         |
| Canopy Diameter (cm)                                                                                                              | 10.0                         |
| Canopy Projection (cm)                                                                                                            | 2.5                          |
| Shade Top (cm)                                                                                                                    | 12.0                         |
| Shade Bottom (cm)                                                                                                                 | 15.0                         |
| Shade Height (cm)                                                                                                                 | 21.0                         |
| <u>Specification</u><br>Voltage Input<br>Wattage (max)<br>Globe Type<br>Globe / Light Source qty<br>Globe / Light Source included | 240V<br>25<br>E27<br>1<br>No |