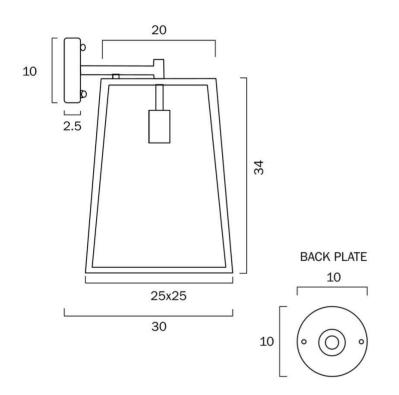

#### <u>Overview</u>

| Family name<br>Categories<br>Mounting<br>Usage | Cantena<br>Coach Lights<br>Surface<br>Outdoor Lighting |
|------------------------------------------------|--------------------------------------------------------|
| Color / Material                               |                                                        |
| Fixture Color                                  | Clear,Black                                            |
| Fixture Material                               | Glass,Solid Brass                                      |
| Canopy Color                                   | Black                                                  |
|                                                |                                                        |
| Size                                           |                                                        |
| Fixture Width (cm)                             | 25.0                                                   |
| Fixture Height (cm)                            | 42.0                                                   |
| Fixture Projection (cm)                        | 30.0                                                   |
| Canopy Diameter (cm)                           | 10.0                                                   |
| Canopy Projection (cm)                         | 2.5                                                    |
| Shade Top (cm)                                 | 20.0                                                   |
| Shade Bottom (cm)                              | 25.0                                                   |
| Shade Height (cm)                              | 34.0                                                   |
|                                                |                                                        |
| <u>Specification</u>                           |                                                        |
| Voltage Input                                  | 240V                                                   |
| Wattage (max)                                  | 25                                                     |
| Globe Type                                     | E27                                                    |
| Globe / Light Source qty                       | 1                                                      |
| Globe / Light Source included                  | No                                                     |
| Electrical Protection                          | CLASS I - HIGH VOLTAGE, EARTH REQUIRED                 |