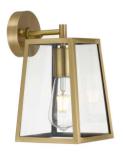

## Telbıx.

Last modification

2022-11-19

Telbıx.

CANTENA WB15-AB 9329501060667

CANTENA is a bold yet simple vintage outdoor pendant lamp. The tapered frame holds trapezoid clear glass and is suspended by a short rod with chain. The Cantena family is crafted in solid brass and finished in polished brass or brass painted in black. Available in 2 sizes, also as a wall lamp.

#### <u>Overview</u>

| Family name                                                                                                                       | Cantena                      |
|-----------------------------------------------------------------------------------------------------------------------------------|------------------------------|
| Categories                                                                                                                        | Coach Lights                 |
| Mounting                                                                                                                          | Surface                      |
| Usage                                                                                                                             | Outdoor Lighting             |
| <u>Color / Material</u>                                                                                                           |                              |
| Fixture Color                                                                                                                     | Antique Brass,Clear          |
| Fixture Material                                                                                                                  | Glass,Solid Brass            |
| Canopy Color                                                                                                                      | Antique Brass                |
| Size                                                                                                                              |                              |
| Fixture Length (cm)                                                                                                               | 15.0                         |
| Fixture Width (cm)                                                                                                                | 15.0                         |
| Fixture Height (cm)                                                                                                               | 29.0                         |
| Fixture Projection (cm)                                                                                                           | 18.0                         |
| Canopy Diameter (cm)                                                                                                              | 10.0                         |
| Canopy Projection (cm)                                                                                                            | 2.5                          |
| Shade Top (cm)                                                                                                                    | 12.0                         |
| Shade Bottom (cm)                                                                                                                 | 15.0                         |
| Shade Height (cm)                                                                                                                 | 21.0                         |
| <u>Specification</u><br>Voltage Input<br>Wattage (max)<br>Globe Type<br>Globe / Light Source qty<br>Globe / Light Source included | 240V<br>25<br>E27<br>1<br>No |