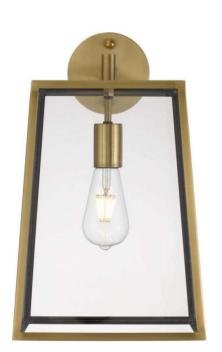

## Telbıx.

Last modification

2022-11-19

CANTENA WB25-BK 9329501060698

CANTENA is a bold yet simple vintage outdoor pendant lamp. The tapered frame holds trapezoid clear glass and is suspended by a short rod with chain. The Cantena family is crafted in solid brass and finished in polished brass or brass painted in black. Available in 2 sizes, also as a wall lamp.

#### <u>Overview</u>

| Family name<br>Categories<br>Mounting<br>Usage | Cantena<br>Coach Lights<br>Surface<br>Outdoor Lighting |
|------------------------------------------------|--------------------------------------------------------|
| Color / Material                               |                                                        |
| Fixture Color                                  | Clear,Black                                            |
| Fixture Material                               | Glass,Solid Brass                                      |
| Canopy Color                                   | Black                                                  |
|                                                |                                                        |
| Size                                           |                                                        |
| Fixture Width (cm)                             | 25.0                                                   |
| Fixture Height (cm)                            | 42.0                                                   |
| Fixture Projection (cm)                        | 30.0                                                   |
| Canopy Diameter (cm)                           | 10.0                                                   |
| Canopy Projection (cm)                         | 2.5                                                    |
| Shade Top (cm)                                 | 20.0                                                   |
| Shade Bottom (cm)                              | 25.0                                                   |
| Shade Height (cm)                              | 34.0                                                   |
|                                                |                                                        |
| <u>Specification</u>                           |                                                        |
| Voltage Input                                  | 240V                                                   |
| Wattage (max)                                  | 25                                                     |
| Globe Type                                     | E27                                                    |
| Globe / Light Source qty                       | 1                                                      |
| Globe / Light Source included                  | No                                                     |
| Electrical Protection                          | CLASS I - HIGH VOLTAGE, EARTH REQUIRED                 |