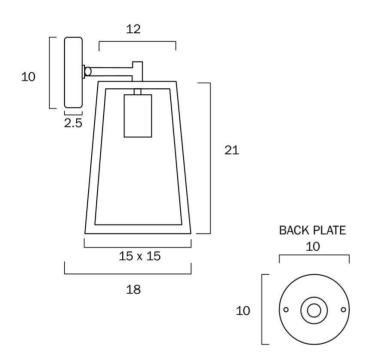

#### <u>Overview</u>

| Family name<br>Categories<br>Mounting<br>Usage    | Cantena<br>Coach Lights<br>Surface<br>Outdoor Lighting |
|---------------------------------------------------|--------------------------------------------------------|
| <u>Color / Material</u>                           |                                                        |
| Fixture Color<br>Fixture Material<br>Canopy Color | Clear,Black<br>Glass,Solid Brass<br>Black              |
| Size                                              |                                                        |
| Fixture Length (cm)                               | 15.0                                                   |
| Fixture Width (cm)                                | 15.0                                                   |
| Fixture Height (cm)                               | 29.0                                                   |
| Fixture Projection (cm)                           | 18.0                                                   |
| Canopy Diameter (cm)                              | 10.0                                                   |
| Canopy Projection (cm)                            | 2.5                                                    |
| Shade Top (cm)                                    | 12.0                                                   |
| Shade Bottom (cm)                                 | 15.0                                                   |
| Shade Height (cm)                                 | 21.0                                                   |
| <u>Specification</u>                              |                                                        |
| Voltage Input                                     | 240V                                                   |
| Wattage (max)                                     | 25                                                     |
| Globe Type                                        | E27                                                    |
| Globe / Light Source qty                          | 1                                                      |
| Globe / Light Source included                     | No                                                     |

#### Image -dimensions