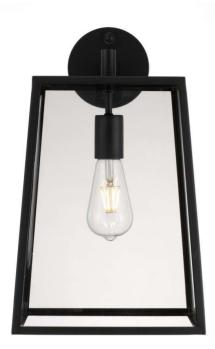

# Telbıx.

CANTENA WB15-BK 9329501060674

CANTENA is a bold yet simple vintage outdoor pendant lamp. The tapered frame holds trapezoid clear glass and is suspended by a short rod with chain. The Cantena family is crafted in solid brass and finished in polished brass or brass painted in black. Available in 2 sizes, also as a wall lamp.