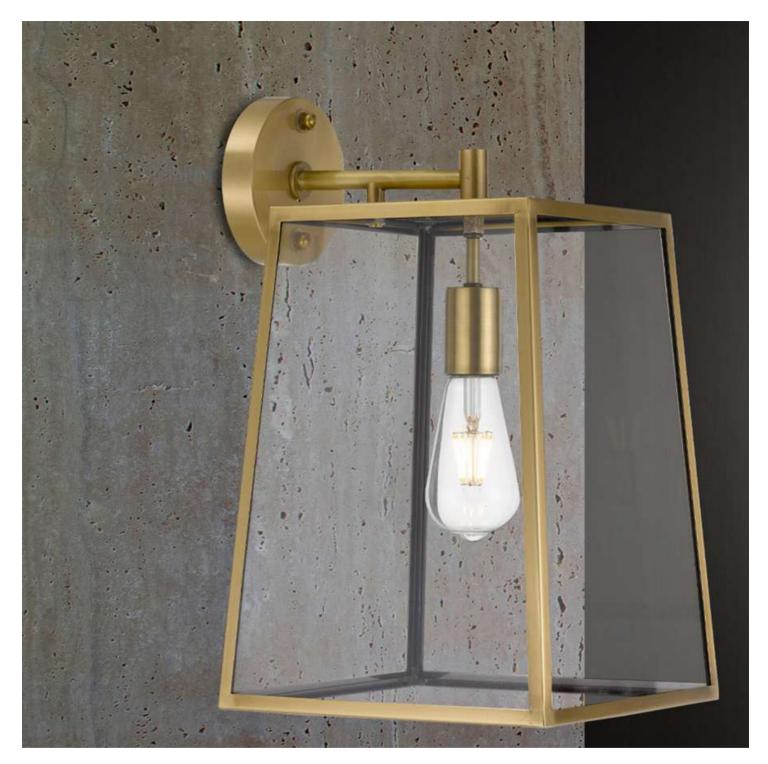

# Telbıx.

CANTENA WB25-AB 9329501060681

CANTENA is a bold yet simple vintage outdoor pendant lamp. The tapered frame holds trapezoid clear glass and is suspended by a short rod with chain. The Cantena family is crafted in solid brass and finished in polished brass or brass painted in black. Available in 2 sizes, also as a wall lamp.

#### <u>Overview</u>

| Family name<br>Categories<br>Mounting<br>Usage    | Cantena<br>Coach Lights<br>Surface<br>Outdoor Lighting    |
|---------------------------------------------------|-----------------------------------------------------------|
| <u>Color / Material</u>                           |                                                           |
| Fixture Color<br>Fixture Material<br>Canopy Color | Antique Brass,Clear<br>Glass,Solid Brass<br>Antique Brass |
| Size                                              |                                                           |
| Fixture Width (cm)                                | 25.0                                                      |
| Fixture Height (cm)                               | 42.0                                                      |
| Fixture Projection (cm)                           | 30.0                                                      |
| Canopy Diameter (cm)                              | 10.0                                                      |
| Canopy Projection (cm)                            | 2.5                                                       |
| Shade Top (cm)                                    | 20.0                                                      |
| Shade Bottom (cm)                                 | 25.0                                                      |
| Shade Height (cm)                                 | 34.0                                                      |
| <u>Specification</u>                              |                                                           |
| Voltage Input                                     | 240V                                                      |
| Wattage (max)                                     | 25                                                        |
| Globe Type                                        | E27                                                       |
| Globe / Light Source qty                          | 1                                                         |
| Globe / Light Source included                     | No                                                        |
| Electrical Protection                             | CLASS I - HIGH VOLTAGE, EARTH REQUIRED                    |