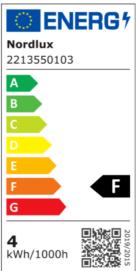

Color Temperature (K): 2700K Lifetime (h): 25000

Energy Class: F

 $\bullet \ \text{Fits the Nordlux Link system} \ \bullet \ \text{3-step Moodmaker}^{\text{TM}} \ \text{dimming on your regular wall switch}$ 

Lifetime (h): 25000 Energy Class: F

 $\bullet \ \text{Fits the Nordlux Link system} \ \bullet \ \text{3-step Moodmaker}^{\text{TM}} \ \text{dimming on your regular wall switch}$ 

Slim Nordic design and innovative technology is combined in the most compelling way in the Clyde series. Clyde has built-in Moodmaker<sup>TM</sup> functionality, which allows you to adjust the light in three steps from your regular wall switch. Fits the Nordlux Link system where it is easily installed and moved.