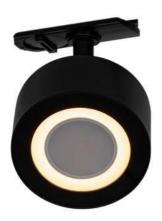

## **CLYDE LINK | TRACK LIGHT | BLACK**

2213550103

Color: Black

Height (cm): 10.5 Width (cm): 8.5 Lenght (cm): 8.5 Tilt Angle (°): 90 Turning Angle (°): 320

EAN: 5704924012280 TUN: 2276911

Item Number: 2213550103

Pcs Per Master Carton: 6 Sales Box Height (cm): 11.5 Sales Box Width(cm): 9.5 Sales Box Depth (cm): 9.5 Sales Box Volume m³: 0.001 Product net weight (kg): 0.3

Color Temperature (K): 2700K Lifetime (h): 25000

Energy Class: F

 $\bullet \ \text{Fits the Nordlux Link system} \ \bullet \ \text{3-step Moodmaker}^{\text{TM}} \ \text{dimming on your regular wall switch}$ 