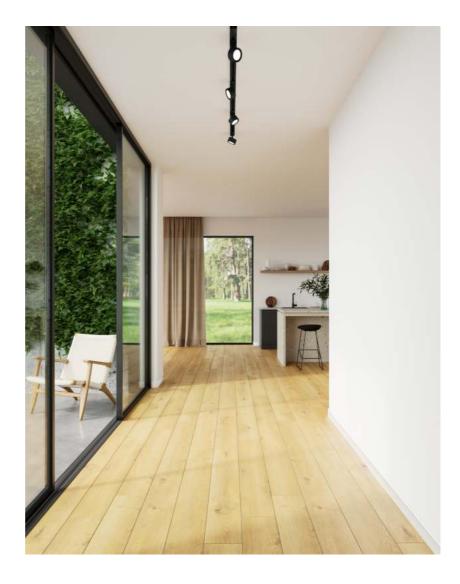

Slim Nordic design and innovative technology is combined in the most compelling way in the Clyde series. Clyde has built-in Moodmaker<sup>TM</sup> functionality, which allows you to adjust the light in three steps from your regular wall switch. Fits the Nordlux Link system where it is easily installed and moved.