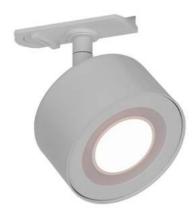

## CLYDE LINK | TRACK LIGHT | MATT WHITE

nordlux®

2213550101

Voltage (V): 220-240 Volt IP degree: IP20 Class (Class 1, Class 2, Class 3): Class 2 (Double isolated) Bulb base: LED Module Parallel connection: False

Primary material: Metal Secondary material: Plastic Is the cable replaceable: False

Color: Matt white

Height (cm): 10.5 Width (cm): 8.5 Lenght (cm): 8.5 Tilt Angle (°): 90 Turning Angle (°): 320

EAN: 5704924012273 TUN: 2276957

Lifetime (h): 25000 Energy Class: F

 $\bullet \ \text{Fits the Nordlux Link system} \ \bullet \ \text{3-step Moodmaker}^{\text{TM}} \ \text{dimming on your regular wall switch}$ 

Slim Nordic design and innovative technology is combined in the most compelling way in the Clyde series. Clyde has built-in Moodmaker<sup>TM</sup> functionality, which allows you to adjust the light in three steps from your regular wall switch. Fits the Nordlux Link system where it is easily installed and moved.