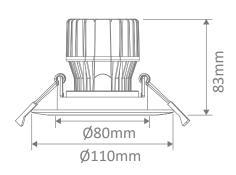

## Diagrams / Additional

Cutout: Ø80-85mm

| Item No.    | Variant |       | CCT   |
|-------------|---------|-------|-------|
|             | Wht     | Blk   | CCI   |
| CELL-17-T90 | 21694   | 21695 | 2700K |
|             | 21700   | 21701 | 3000K |
|             | 21706   | 21707 | 4000K |
|             | 21712   | 21713 | 5000K |