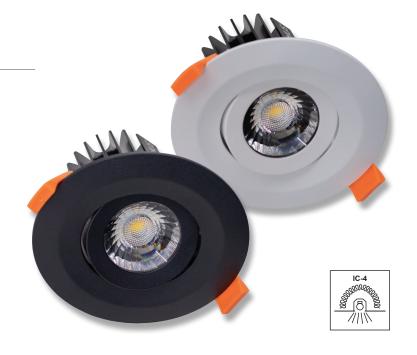

## Description

The CELL 17 T90 KIT are a plug and play LED lamp module and LED driver set. They are the perfect solution for residential homes to commercial projects such as hotels, clubs, pubs and bars. Designed not only as a replacement for traditional halogen lamps in most applications, but also as a replaceable LED lamp and driver set for a range of click in frames, as a complete downlight solution. For retrofit, it's as easy as removing the standard MR16 halogen lamp and transformer and replacing it with the CELL lamp and LED driver. It suits most MR16 downlight frames, depending on height.

As a complete lamp and frame solution, simply choose from a range of click in frames on offer to suit the style and décor. Featuring a reflector style lens with a choice of 15°, 24°, 36° or 60° beam angle effects to suit ceiling heights or lighting effects. Available as a 17W complete with dimmable LED driver and flex and plug. Backed by our Three Year Replacement Warranty.

## Diagrams / Additional

Cutout: Ø80-85mm

| Item No.    | Variant |       | CCT   |
|-------------|---------|-------|-------|
|             | Wht     | Blk   | CCI   |
| CELL-17-T90 | 21694   | 21695 | 2700K |
|             | 21700   | 21701 | 3000K |
|             | 21706   | 21707 | 4000K |
|             | 21712   | 21713 | 5000K |