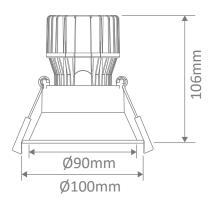

## Diagrams / Additional

Cutout:Ø90-92mm

| Variant |                                | CCT                                               |
|---------|--------------------------------|---------------------------------------------------|
| Wht     | Blk                            |                                                   |
| 21690   | 21691                          | 2700K                                             |
| 21696   | 21697                          | 3000K                                             |
| 21702   | 21703                          | 4000K                                             |
| 21708   | 21709                          | 5000K                                             |
|         | Wht<br>21690<br>21696<br>21702 | Wht Blk   21690 21691   21696 21697   21702 21703 |