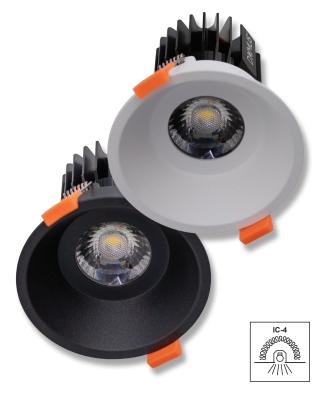

## CELL-17-D90 LED Downlight

## Description

The CELL 17 D90 KIT are a plug and play LED lamp module and LED driver set. They are the perfect solution for residential homes to commercial projects such as hotels, clubs, pubs and bars. Designed not only as a replacement for traditional halogen lamps in most applications, but also as a replaceable LED lamp and driver set for a range of click in frames, as a complete downlight solution. For retrofit, it's as easy as removing the standard MR16 halogen lamp and transformer and replacing it with the CELL lamp and LED driver. It suits most MR16 downlight frames, depending on height.

3yr

ies

As a complete lamp and frame solution, simply choose from a range of click in frames on offer to suit the style and décor. Featuring a reflector style lens with a choice of 15°, 24°, 36° or 60° beam angle effects to suit ceiling heights or lighting effects. Available as a 17W complete with dimmable LED driver and flex and plug. Backed by our Three Year Replacement Warranty.

## Diagrams / Additional

Cutout:Ø90-92mm

| Variant |                                | CCT                                               |
|---------|--------------------------------|---------------------------------------------------|
| Wht     | Blk                            |                                                   |
| 21690   | 21691                          | 2700K                                             |
| 21696   | 21697                          | 3000K                                             |
| 21702   | 21703                          | 4000K                                             |
| 21708   | 21709                          | 5000K                                             |
|         | Wht<br>21690<br>21696<br>21702 | Wht Blk   21690 21691   21696 21697   21702 21703 |