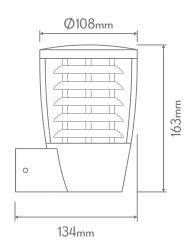

## Diagrams / Additional

| Item No. | Variant |       |       | I B       |
|----------|---------|-------|-------|-----------|
|          | Blk     | Dgr   | Wht   | Lamp Base |
| CASA-LVR | 10747   | 10751 | 10750 | E27       |