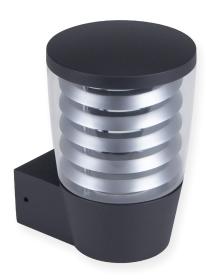

## Description

The CASA is a modern and decorative IP54 Wall light that is designed to be durable and weatherproof, while offering an attractive solution to front entry or back patio areas where ambient feature lighting is required. Featuring a Black, White or Dark Grey powder coated Aluminium frame, with an internal louvre covered by a clear PC diffuser. Backed by our 12 Month Replacement Warranty.

## Specification Features

Input Voltage: 240V

Power (W): 25W LED Max

IP rating (IP): 54 Lamp Base: E27