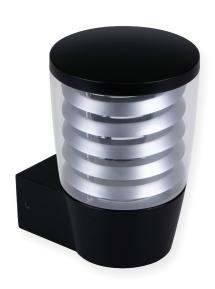

## Description

The CASA is a modern and decorative IP54 Wall light that is designed to be durable and weatherproof, while offering an attractive solution to front entry or back patio areas where ambient feature lighting is required. Featuring a Black, White or Dark Grey powder coated Aluminium frame, with an internal louvre covered by a clear PC diffuser. Backed by our 12 Month Replacement Warranty.

## Specification Features

Input Voltage: 240V

Power (W): 25W LED Max

IP rating (IP): 54 Lamp Base: E27