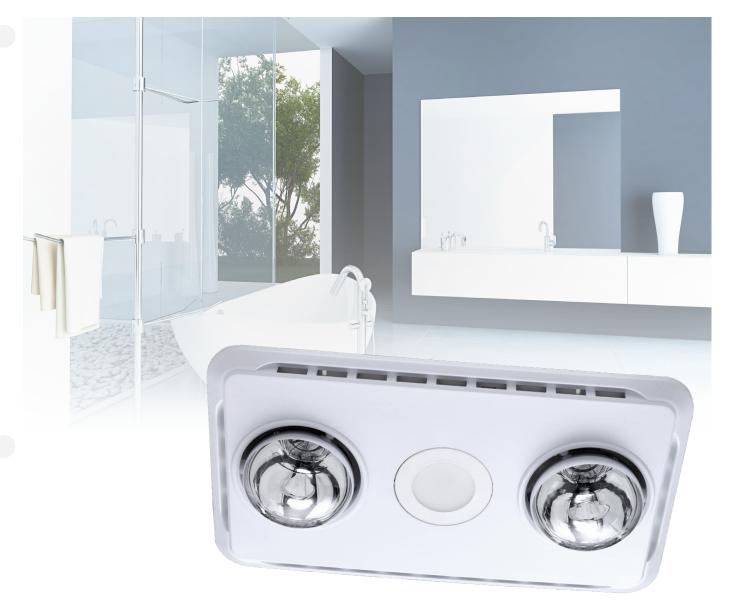

# Brook 2

3-IN-1 BATHROOM UNIT HEAT, LIGHT & EXHAUST

- High air extraction series
- Instant infrared heat globes
- Flush mount LED downlight
- Long life ball bearing motor
- Ducting, external grille and wall switch included
- Side duct with energy saving draft stopper
- Easy to clean and install
- Thermal switch safety feature

# Brook 2

3-IN-1 BATHROOM UNIT HEAT, LIGHT & EXHAUST

3-in-1 Bathroom heater with high volume side ducted exhaust fan, two heat lamps and centre flush mount LED downlight.

# **INCLUDES**

1 x Bathroom Unit

2 x 275 watt Heat globes

1 x 10 watt LED downlight

1 x 3 switch wall plate

1 x 3m Aluminium ducting (150mm)

1 x External outlet grille