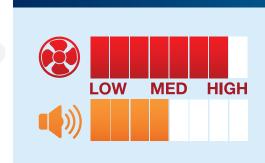

## **EXHAUST**

Air Delivery: 360m³H\*

Motor Power: 40 watts

Noise Level: 44dB(A)

Ball Bearing: Yes

**Duct Outlet:** 150mm **Draft Stopper:** Yes