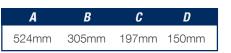

#### INSTALLATION

**Cut Out Size:** 465 x 245 mm **Fascia Size:** 524 x 305mm

Recommended

Min Install Depth: 220mm

**Power Input:** 220-240V~50Hz

**IP Rating:** IPX4

Installation: Qualified Electrician Needed