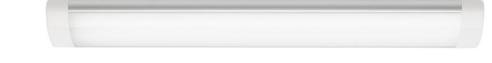

## Specifications

20W and 40W LED Batten Range White Aluminum and PC Diffuser Available with or without Microwave Sensor

## Dimensions

20W: L60 x W8 x H3.5cm 40W: L120 x W8 x H3.5cm

| Wattage     | 20W    | 40W    |
|-------------|--------|--------|
| Colour Temp | 5000K  | 5000K  |
| Lumens      | 1900lm | 3800Lm |
| Dimmable    | No     | No     |
| RA          | 80     | 80     |