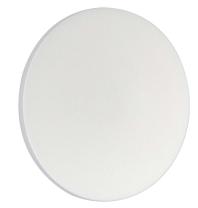

## **Specifications**

A simplistic look wall light with a sleek profile and soft light Matt black die-cast aluminium body IP54 rated weather resistant Built-in colour temperature switch: 3000K/4000K/5000K Suitable for indoor and outdoor applications

## **Dimensions**

L18cm x W18cm x D4.0cm Pack Size qty: 2 Inner: (20x20x13cm) Outer: (41x22x41cm)

Wattage 9W LED

**Colour Temp** 3000K/4000K/5000K

Lumens 800lm/600lm

**Dimmable** No

| Model No.  | Description       | Colour | LED          |
|------------|-------------------|--------|--------------|
| MXW1050WHT | 9W LED Wall Light | White  | 9W LED 800lm |
| MXW1050BLK | 9W LED Wall Light | Black  | 9W LED 600lm |