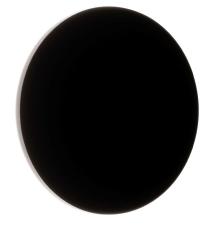

## **Specifications**

A simplistic look wall light with a sleek profile and soft light Matt black die-cast aluminium body IP54 rated weather resistant Built-in colour temperature switch: 3000K/4000K/5000K Suitable for indoor and outdoor applications

## **Dimensions**

L18cm x W18cm x D4.0cm Pack Size qty: 2 Inner: (20x20x13cm) Outer: (41x22x41cm)

Wattage 9W LED

**Colour Temp** 3000K/4000K/5000K

Lumens 800lm/600lm

**Dimmable** No

| Model No.  | Description       | Colour | LED          |
|------------|-------------------|--------|--------------|
| MXW1050WHT | 9W LED Wall Light | White  | 9W LED 800lm |
| MXW1050BLK | 9W LED Wall Light | Black  | 9W LED 600lm |