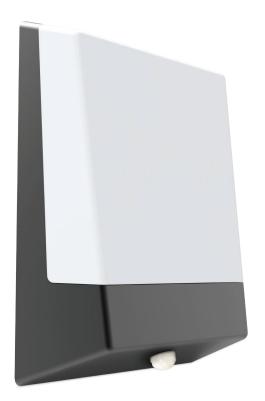

## **BULK10S**

## Exterior LED Sensor Bulkhead / Letter Box Light IP54

## **Product Features:**

- Input voltage range: 220-240V AC 50/60Hz
- Inbuilt Constant Current LED driver
- Housing & heatsink: aluminium
- Diffuser: PC
- Mounting plate: PCLED chips: 50pcs 2835
- Power factor: >0.8
- CRI: >80
- Ambient temperature: -20 to 50°C
- Not suitable for dimming
- Suitable for 2-way switching
- The number stickers are included in the packaging (3 pieces of each digit)