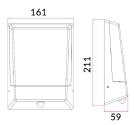

| Part No.     | BULK10S                                              |
|--------------|------------------------------------------------------|
| Description  | BULKHEAD/ WALL/ LETTERBOX LED<br>SENS Dark Grey Rect |
| Material     | Powder coatetd Aluminium                             |
| LED chips    | 50pcs 2835                                           |
| Kelvin       | 3000K                                                |
| Lumens       | 700lm                                                |
| Wattage      | 11W                                                  |
| Power factor | >0.8                                                 |
| CRI          | >80                                                  |
| Beam angle   | 1220                                                 |
| Dimension    | H 211mm x W 161mm x D 59mm                           |
| Back plate   | 211x161mm                                            |
| Weight       | 0.8kg                                                |
| Вох          | 22x17x8cm                                            |
| Carton QTY   | 1/12                                                 |
|              |                                                      |