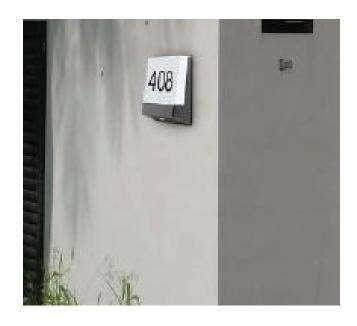

## Exterior LED Sensor Bulkhead / Letter Box Light IP54

## **Product Features:**

- Input voltage range: 220-240V AC 50/60Hz
- Inbuilt Constant Current LED driver
- Housing & heatsink: aluminium
- Diffuser: PC
- Mounting plate: PCLED chips: 50pcs 2835
- Power factor: >0.8
- CRI: >80
- Ambient temperature: -20 to 50°C
- Not suitable for dimming
- Suitable for 2-way switching
- The number stickers are included in the packaging (3 pieces of each digit)