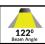

## **Sensor Details**

- Sensor type: infrared
- Installation height: 1.8-2.5m
- Detection angle: 120° / 360°
- Motion detection distance: 3-6m
- Motion detection speed: 0.6-1.5m/s
- Hold time: 5s, 30s, 1m, 3m, 5m, 8m (adjustable)

| Part No.     | BULK10S                                              |
|--------------|------------------------------------------------------|
| Description  | BULKHEAD/ WALL/ LETTERBOX LED<br>SENS Dark Grey Rect |
| Material     | Powder coatetd Aluminium                             |
| LED chips    | 50pcs 2835                                           |
| Kelvin       | 3000K                                                |
| Lumens       | 700lm                                                |
| Wattage      | 11W                                                  |
| Power factor | >0.8                                                 |
| CRI          | >80                                                  |
| Beam angle   | 1220                                                 |
| Dimension    | H 211mm x W 161mm x D 59mm                           |
| Back plate   | 211x161mm                                            |
| Weight       | 0.8kg                                                |
| Вох          | 22x17x8cm                                            |
| Carton QTY   | 1/12                                                 |
|              |                                                      |