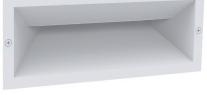

▲ BRICK0001

▲ BRICK0003

▲ BRICK0002

▲ BRICK0004

**Line Drawing** 

| CODE      | DESCRIPTION                                        | KELVIN<br>(K) | LUMENS<br>(LM) | WATT<br>(W) | CRI | BEAM | LENGTH<br>(mm) | WIDTH<br>(mm) | DEPTH<br>(mm) | CARTON<br>QTY |
|-----------|----------------------------------------------------|---------------|----------------|-------------|-----|------|----------------|---------------|---------------|---------------|
| BRICK0001 | WALL LED 240V RECD Dark Grey Rect                  | 3000          | 279            | 13          | >80 | 60°  | 250            | 98            | 90            | 1/8           |
| BRICK0002 | WALL LED 240V RECD WH RECT                         | 3000          | 279            | 13          | >80 | 60°  | 250            | 98            | 90            | 1/8           |
| BRICK0003 | WALL LED 240V RECD Dark Grey Rect Frosted Diffused | 3000          | 576.15         | 13          | >80 | 100° | 250            | 98            | 90            | 1/8           |
| BRICK0004 | WALL LED 240V RECD WH RECT Frosted Diffused        | 3000          | 576.15         | 13          | >80 | 100° | 250            | 98            | 90            | 1/8           |