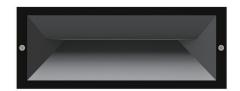

▲ BRICK0001

▲ BRICK0003

▲ BRICK0002

▲ BRICK0004

**Line Drawing** 

| CODE      | DESCRIPTION                                        | KELVIN<br>(K) | LUMENS<br>(LM) | WATT<br>(W) | CRI | BEAM | LENGTH<br>(mm) | WIDTH<br>(mm) | DEPTH<br>(mm) | CARTON<br>QTY |
|-----------|----------------------------------------------------|---------------|----------------|-------------|-----|------|----------------|---------------|---------------|---------------|
| BRICK0001 | WALL LED 240V RECD Dark Grey Rect                  | 3000          | 279            | 13          | >80 | 60°  | 250            | 98            | 90            | 1/8           |
| BRICK0002 | WALL LED 240V RECD WH RECT                         | 3000          | 279            | 13          | >80 | 60°  | 250            | 98            | 90            | 1/8           |
| BRICK0003 | WALL LED 240V RECD Dark Grey Rect Frosted Diffused | 3000          | 576.15         | 13          | >80 | 100° | 250            | 98            | 90            | 1/8           |
| BRICK0004 | WALL LED 240V RECD WH RECT Frosted Diffused        | 3000          | 576.15         | 13          | >80 | 100° | 250            | 98            | 90            | 1/8           |