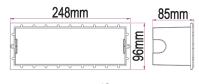

▲ BRICK0001

▲ BRICK0003

▲ BRICK0002

▲ BRICK0004

**Line Drawing** 

| CODE      | DESCRIPTION                                        | KELVIN<br>(K) | LUMENS<br>(LM) | WATT<br>(W) | CRI | BEAM | LENGTH<br>(mm) | WIDTH<br>(mm) | DEPTH<br>(mm) | CARTON<br>QTY |
|-----------|----------------------------------------------------|---------------|----------------|-------------|-----|------|----------------|---------------|---------------|---------------|
| BRICK0001 | WALL LED 240V RECD Dark Grey Rect                  | 3000          | 279            | 13          | >80 | 60°  | 250            | 98            | 90            | 1/8           |
| BRICK0002 | WALL LED 240V RECD WH RECT                         | 3000          | 279            | 13          | >80 | 60°  | 250            | 98            | 90            | 1/8           |
| BRICK0003 | WALL LED 240V RECD Dark Grey Rect Frosted Diffused | 3000          | 576.15         | 13          | >80 | 100° | 250            | 98            | 90            | 1/8           |
| BRICK0004 | WALL LED 240V RECD WH RECT Frosted Diffused        | 3000          | 576.15         | 13          | >80 | 100° | 250            | 98            | 90            | 1/8           |