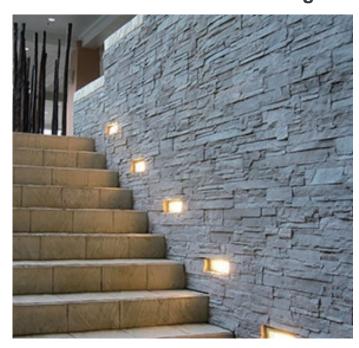

## **BRICK SERIES**

## **LED Exterior Recessed Wall Lights**

## **PRODUCT FEATURES**

- Exterior LED recessed wall lights
- Input voltage range: 100-240V AC 50/60Hz
- Internal constant current driver included
- Housing & heatsink: aluminium
- Diffuser: PC
- Sleeve: PC
- LED chips: 12pcs 3030
- Beam angle: please see below
- Ambient temp: -20 to 50°C
- Not suitable for dimming
- Suitable for 2 way switching
- Suitable for use with PIR or Microwave sensors