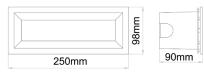

▲ BRICK0001

▲ BRICK0003

▲ BRICK0002

▲ BRICK0004

**Line Drawing** 

| CODE      | DESCRIPTION                                        | KELVIN<br>(K) | LUMENS<br>(LM) | WATT<br>(W) | CRI | BEAM | LENGTH<br>(mm) | WIDTH<br>(mm) | DEPTH<br>(mm) | CARTON<br>QTY |
|-----------|----------------------------------------------------|---------------|----------------|-------------|-----|------|----------------|---------------|---------------|---------------|
| BRICK0001 | WALL LED 240V RECD Dark Grey Rect                  | 3000          | 279            | 13          | >80 | 60°  | 250            | 98            | 90            | 1/8           |
| BRICK0002 | WALL LED 240V RECD WH RECT                         | 3000          | 279            | 13          | >80 | 60°  | 250            | 98            | 90            | 1/8           |
| BRICK0003 | WALL LED 240V RECD Dark Grey Rect Frosted Diffused | 3000          | 576.15         | 13          | >80 | 100° | 250            | 98            | 90            | 1/8           |
| BRICK0004 | WALL LED 240V RECD WH RECT Frosted Diffused        | 3000          | 576.15         | 13          | >80 | 100° | 250            | 98            | 90            | 1/8           |