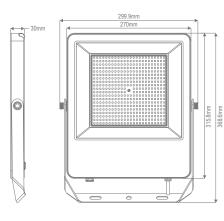

### Description

The BLAZE-PRO Series of LED Floodlights offer a sleek and stylish design, as well as an array of specialised features such as improved condensation prevention technology along with helping to reduce stock inventory. Featuring an aluminium fascia design with frosted glass lens to soften glare, IP66 rating and a unique anti-condensation breathing valve which stops unwanted condensation build-up behind the glass lens. The Multi-wattage selector switch offers the flexibility of selecting the right light output for the application within the same fitting. The tri-colour selector switch also offers the convenience of choosing between a 3000K Warm White, 4000K Neutral White or 5500K White colour temperature options. All models feature a Sensor Adaptor Interface to install the optional PIR Sensor (BLAZE-PRO-PIR). The optional sensor is a Plug-N-Play accessory that instantly converts the BLAZE-PRO floodlights into LED floodlights with sensor models. Complete with 1.5M flex and plug, as well as all angle installation bracket for ease of installation. Ideal for BBQ areas, outdoor entertaining areas, and backyard lighting. Backed by a 3 Year Replacement Warranty.

### Specification Features

Input Voltage: 240V

Power: 100W/150W/200W

IP rating: IP66

Lumens: Warm White 3000K - 11000lm

Neutral White 4000K - 16500lm

White 5500K - 22000lm

LED type: SMD