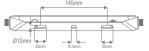

y that instantly converts the BLAZE-PRO floodlights into LED floodlights with sensor models. Complete with 1.5M flex and plug, as well as all angle installation bracket for ease of installation. Ideal for BBQ areas, outdoor entertaining areas, and backyard lighting. Backed by a 3 Year Replacement Warranty.

### Specification Features

Input Voltage: 240V

Power: 100W/150W/200W

IP rating: IP66

Lumens: Warm White 3000K - 11000lm

Neutral White 4000K - 16500lm

White 5500K - 22000lm

LED type: SMD

CCT: 3000K - 4000K - 5500K

CRI: ≥70

Beam angle: 120°

Dimmable: No

Lifespan: 20,000 hrs

Driver: DOB (driver on board)

Surge Protection: 4.5KV

Sensor: Built-in Sensor Adaptor Interface

Cable: 1.5M flex and plug Frosted Glass Anti-Condensation Breathing Valve

### Diagrams / Additional







# Donns BLAZE-PRO-PIR

## Sensor Specification Features

90° Left/Right Adjustment 180° Up/Down Adjustment Sensor ON/OFF Control Time Delay Settings Sensitivity Settings IP65

| Item No.      | $V_{ariant}$ | CCT  |
|---------------|--------------|------|
| BLAZE-PRO-200 | 19920        | TRIO |
| BLAZE-PRO-PIR | 19226        | N/A  |