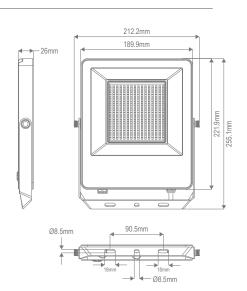

#### Specification Features

Input Voltage: 240V

Power: 50W/70W/100W

IP rating: IP66

Lumens: Warm White 3000K - 5500lm

Neutral White 4000K - 7700lm

White 5500K - 11000lm

LED type: SMD

CCT: 3000K - 4000K - 5500K

CRI: ≥70

Beam angle: 120°

Dimmable: No

Lifespan: 20,000 hrs

Driver: DOB (driver on board)

Surge Protection: 4.5KV

Sensor: Built-in Sensor Adaptor Interface

Cable: 1.5M flex and plug Frosted Glass Anti-Condensation Breathing Valve