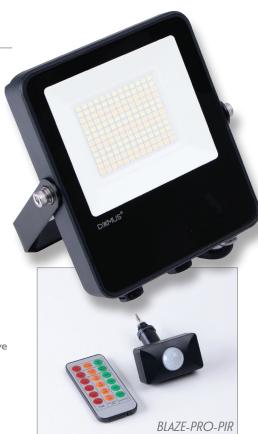

## Description

The BLAZE-PRO Series of LED Floodlights offer a sleek and stylish design, as well as an array of specialised features such as improved condensation prevention technology along with helping to reduce stock inventory. Featuring an aluminium fascia design with frosted glass lens to soften glare, IP66 rating and a unique anti-condensation breathing valve which stops unwanted condensation build-up behind the glass lens. The Multi-wattage selector switch offers the flexibility of selecting the right light output for the application within the same fitting. The tri-colour selector switch also offers the convenience of choosing between a 3000K Warm White, 4000K Neutral White or 5500K White colour temperature options. All models feature a Sensor Adaptor Interface to install the optional PIR Sensor (BLAZE-PRO-PIR). The optional sensor is a Plug-N-Play accessory that instantly converts the BLAZE-PRO floodlights into LED floodlights with sensor models. Complete with 1.5M flex and plug, as well as all angle installation bracket for ease of installation. Ideal for BBQ areas, outdoor entertaining areas, and backyard lighting. Backed by a 3 Year Replacement Warranty.

## Sensor Specification Features

90° Left/Right Adjustment 180° Up/Down Adjustment Sensor ON/OFF Control Time Delay Settings Sensitivity Settings IP65

| Item No.      | $V_{ariant}$ | CCT  |
|---------------|--------------|------|
| BLAZE-PRO-100 | 19918        | TRIO |
| BLAZE-PRO-PIR | 19226        | N/A  |